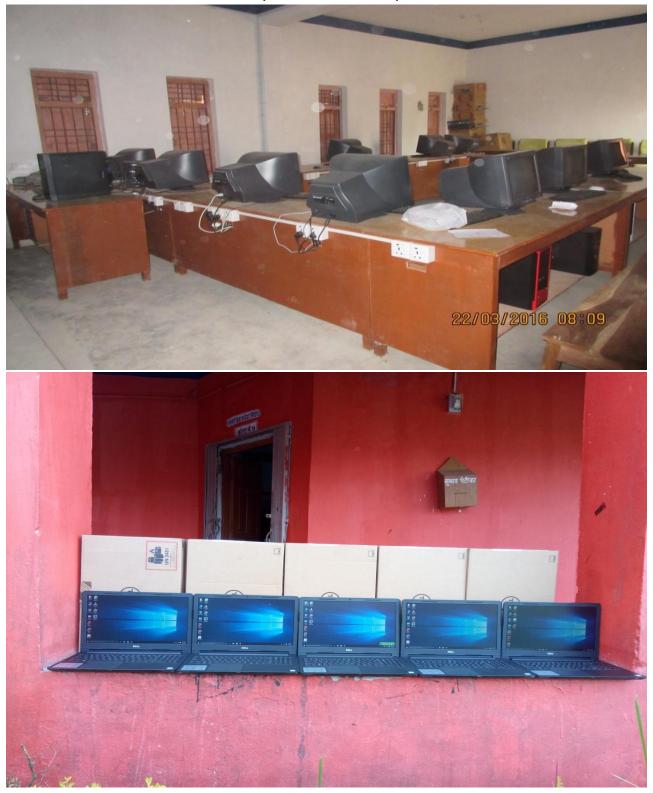

भा

(ग) आर्थिक दृष्टिकोणले लाभकारी, पर्यावरणीय तथा स्वास्थ्यका दृष्टिकोणले राम्रो मानिने विभिन्न किसिमका बोट विरुवा र फुलहरु रोपण तथा तीनको संरक्षण र हेरचाहको व्यवस्थागर्ने-गराउने ।

- (घ) क्याम्पसको वातावरण सुन्दर, मनमोहक वनाउन आवश्यक पर्वाधार निर्माण र अन्य आवश्यक कार्य गर्न क्याम्पस प्रशासनलाई सल्लाह सुभ्ठाव दिनुका साथै वातावरण संरक्षणमा विद्यार्थीहरुलाई परिचालन गर्ने गराउने।
- (ङ) क्याम्पसमा स्वरच्छ र स्वस्थ वातावरणको लागि सरसफाई गर्ने गराउने ।
- (च) क्याम्पस हाताभित्र सृर्जित हुने फोहर व्यवस्थापन गरी क्याम्पस सफा सुग्धर राख्न आवर्श्यक पहल
- (छ) क्याम्पस शुध्द पिउने पानीको नियमित र पर्याप्त आपूर्तिका साथै छात्र-छात्राहरुका लागि बेग्ला बेग्लै अनि प्रयाप्त सौचालयको व्यवस्था गर्न पहल गर्ने ।

Annex-16 (Relating to Question No 69 of Criteria 5) Photo of computer installed in computer lab



#### Annex-17 (Relating to Question No 69 of Criteria 5) Provision of lab & computer in SDP

# Section 4: Strategic Development Plan (2017-2022) in Detail

# 4.1 Physical Infrastructural Development

BMC was established in 2063 B.S. with its 17 roomed one single storied building which is now added with seven rooms on the second floor. But at present, as with the support of UGC, Nepal and the internal sources of the campus, another academic block of 1.5 storied is developed and its remaining construction is going on. The existing and the required infrastructural development of BMC of the next five years are given as follows.

| S.N.    | 135065                                                        | Existing<br>Situations