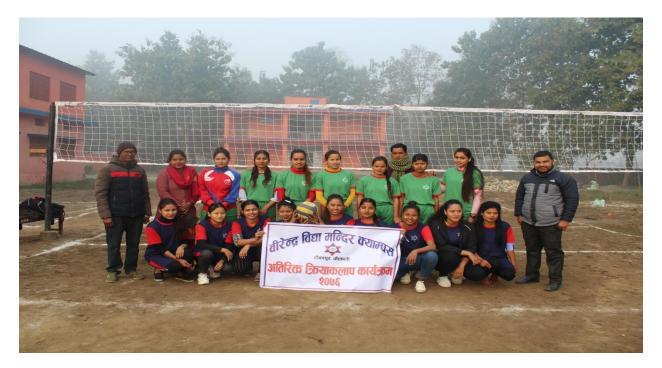

#### Annex 2: Action Plan for Academic Enhancement

| S.N. | Activity                                                                                                     |         |         | Implement<br>mated Cos |         |         | Total B | udget NR | s in '000 | Partner | Responsibility     |
|------|--------------------------------------------------------------------------------------------------------------|---------|---------|------------------------|---------|---------|---------|----------|-----------|---------|--------------------|
|      |                                                                                                              | 2073/74 | 2074/75 | 2075/76                | 2076/77 | 2077/78 | Total   | Internal | External  |         |                    |
| 1    | Faculty Development                                                                                          | 100     | 100     |                        | 150     | 150     | 500     | 500      |           |         | CA & CMC           |
| 2    | Student Performance Development                                                                              |         | 10      | 15                     | 20      | 30      | 75      | 75       |           |         | CA & HoD           |
| 3    | Evaluation Scheme                                                                                            | 5       | 30      | 40                     | 50      | 60      | 185     | 185      |           |         | CA & HoD           |
| 4    | Expansion of Academic Programe                                                                               |         |         | 650                    |         | 1500    | 2150    | 2150     |           |         | CA & CMC           |
| 5    | Publication of Academic Calendar,<br>Journal, Campus, publication of<br>commemorative volume and<br>brochure | 90      | 150     | 175                    | 200     | 225     | 840     | 280      | 560       | UGC     | RMC & CA           |
| 6    | Incorporation of software System                                                                             |         | 300     | 43                     | 57      | 200     | 600     | 200      | 400       | UGC     | EMIS, CCC<br>& CMC |
|      | Sub Total                                                                                                    | 195     | 590     | 923                    | 477     | 2165    | 4350    | 3390     | 960       |         |                    |