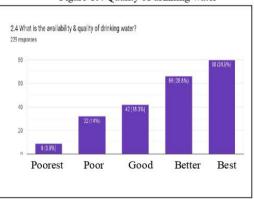

0 % ranked as best, 36 % as better, 20.20 % as good, 6.10 % as poor and 1.30 % as poorest condition of class rooms. The cumulative ranking showed that 92.60 % respondents ranked good to best and 7.40 % ranked poor to poorest.

Figure 16: Adequacy rank of furniture

Figure 17: Ranking of class room condition





The waiting and seating places for students at the time of off-class ranked inadequacy and not as expected. However, the range based ranking showed 2.52 level; is not so good. The 34.90 % ranked best, 28.80 % better, 18.30 % good, 14 % poor and 3.90 % poorest arrangement of waiting and resting places with in the campus premises. But the indicators were good that showed 82.10 % appreciated it.

Figure 18: Ranking arrangement of waiting place

Figure 19: Quality of drinking water





The respondent students expressed their evaluation regarding availability and condition of the toilet as below in the question no 2.5. In this segment 32.30 % have felt the best, 23.10 % better, 21 % good, 17.50 % poor and 6.10 % felt poorest. Likewise, 42.20 % respondents considered as the best, 33.60% as better, 17.50 % as good, 7 % as poor and 1.40 % as the poorest about the greenery and gardening of the campus. It ranked 3.03 with better condition on average; overall 91.80 % responded better condition of greenery and gardening.

Figure 20: Ranking of toilet



Figure 21: Condition of gardening



The canteen facility and services were measured weak by the respondents where 21.40 %, respondents observed as best, 26.20 % as better, 23.10 % as good, 21.40 % as poor and 7.90 % as poorest