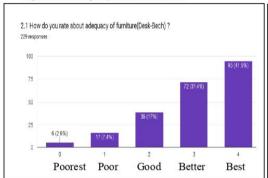

on.

## 7.2.2 Infrastructural Adequacy and Quality

The availability of furniture in the class room is better that ranked in an average 3.02. Categorically, best 41.50 %, better 31.04 %, good 17 %, poor 7.40 % and poorest 2.60 % while, good-best condition responded 89.54 %. This is satisfactory level regarding class room furniture. Likewise, regarding the condition of classes are ranked 2.99 nearing to 3.0, means the condition of class rooms are better. According to the responses, 36.40 % ranked as best, 36 % as better, 20.20 % as good, 6.10 % as poor and 1.30 % as poorest condition of class rooms. The cumulative ranking showed that 92.60 % respondents ranked good to best and 7.40 % ranked poor to poorest.

Figure 16: Adequacy rank of furniture

Figure 17: Ranking of class room condition





The waiting and seating places for students at the time of off-class ranked inadequacy and not as expected. However, the range based ranking showed 2.52 level; is not so good. The 34.90 % ranked best, 28.80 % better, 18.30 % good, 14 % poor and 3.90 % poorest arrangement of waiting and resting places with in the campus premises. But the indicators were good that showed 82.10 % appreciated it.

Figure 18: Ranking arrangement of waiting place

Figure 19: Quality of drinking water





The respondent students expressed their evaluation regarding availability and condition of the toilet as below in the question no 2.5. In this segment 32.30 % have felt the best, 23.10 % better, 21 % good, 17.50 % poor and 6.10 % felt poorest. Likewise, 42.20 % respondents considered as the best, 33.60% as