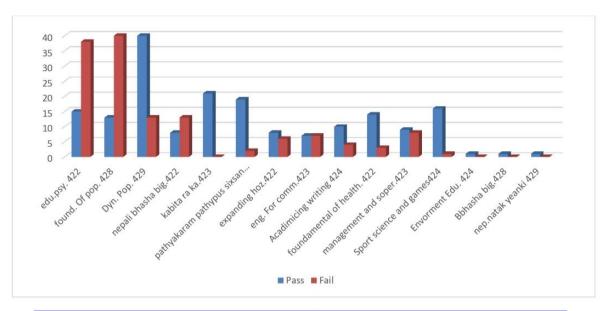

| 8    | 13   | 21    |
| Kabita ra ka.423                        | 21   | 0    | 21    |
| Pathyakaram pathypus sixsan padatti 424 | 19   | 2    | 21    |
| Expanding hoz.422                       | 8    | 6    | 14    |
| Eng. For comm.423                       | 7    | 7    | 14    |
| Acadimicing writing 424                 | 10   | 4    | 14    |
| Foundamental of health. 422             | 14   | 3    | 17    |
| Management and soper.423                | 9    | 8    | 17    |
| Sport science and games424              | 16   | 1    | 17    |
| Envorment Edu. 424                      | 1    | 0    | 1     |
| Bbhasha big.428                         | 1    | 0    | 1     |
| Nep.natak yeanki 429                    | 1    | 0    | 1     |

# Subject wise pass and fail student



| Subject                                 | Pass % |  |
|-----------------------------------------|--------|--|
| edu.psy. 422                            | 28%    |  |
| found. Of pop. 428                      | 24%    |  |
| Dyn. Pop. 429                           | 75%    |  |
| nepali bhasha big.422                   | 38%    |  |
| kabita ra ka.423                        | 100%   |  |
| pathyakaram pathypus sixsan padatti 424 | 90%    |  |
| expanding hoz.422                       | 57%    |  |
| eng. For comm.423                       | 50%    |  |
| Acadimicing writing 424                 | 71%    |  |
| foundamental of health. 422             | 82%    |  |
| management and soper.423                | 52%    |  |
| Sport science and games424              | 94%    |  |
| Envorment Ed