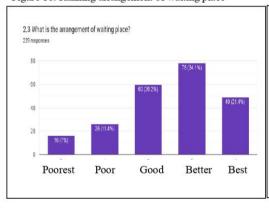

.40 % ranked as best, 36 % as better, 20.20 % as good, 6.10 % as poor and 1.30 % as poorest condition of class rooms. The cumulative ranking showed that 92.60 % respondents ranked good to best and 7.40 % ranked poor to poorest.

Figure 16: Adequacy rank of furniture

Figure 17: Ranking of class room condition





The waiting and seating places for students at the time of off-class ranked inadequacy and not as expected. However, the range based ranking showed 2.52 level; is not so good. The 34.90 % ranked best, 28.80 % better, 18.30 % good, 14 % poor and 3.90 % poorest arrangement of waiting and resting places with in the campus premises. But the indicators were good that showed 82.10 % appreciated it.

Figure 18: Ranking arrangement of waiting place

Figure 19: Quality of drinking water





The respondent students expressed their evaluation regarding availability and condition of the toilet as below in the question no 2.5. In this segment 32.30 % have felt the best, 23.10 % better, 21 % good, 17.50 % poor and 6.10 % felt poorest. Likewise, 42.20 % respondents considered as the best, 33.60% as better, 17.50 % as good, 7 % as poor and 1.40 % as the poorest about the greenery and gardening of the campus. It ranked 3.03 with better condition on average; overall 91.80 % responded better condition of greenery and gardening.

Figure 20: Ranking of toilet



Figure 21: Condition of gardening



The canteen facility and services were measured weak by the respondents where 21.40 %, respondents observed as best, 26.20 % as better, 23.10 % as good, 21.40 % as poor and 7.90 % as poore