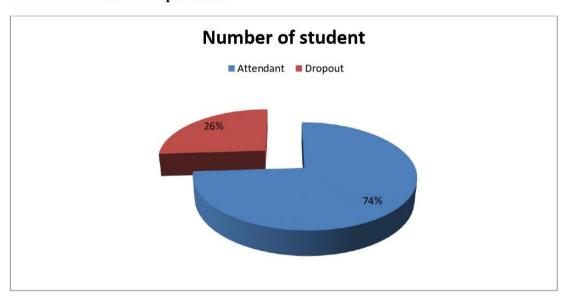

nd weakness in order to focus our teaching, where its most needed.

## **Objectives:**

- 1. To find out real outcomes of students of B. ED. 2nd year final exam.
- 2. Find out the subject wise result.
- 3. To emphasis and effective implementation in formative evaluation.
- 4. To give suggestion for improving the result.

#### 1. Over all result analysis of B.Ed. level

#### Student retention and dropout ratio

| Details   | Number of student | Percentage |
|-----------|-------------------|------------|
| Attendant | 54                | 73.97%     |
| Dropout   | 19                | 26.03%     |
| Total     | 73                | 100%       |

There are total 73 students were enrolled in B.Ed. 2nd year. Among them 54 students were participants in exam

# Student retention and dropout ratio



There are 74 percentage students were participants in Exam and 26 percentage were drop out in B ED 2nd year

# b Pass student;

| Details | Number of student | Percentage |
|---------|-------------------|------------|
| Pass    | 8                 | 14.68%     |
| Fail    | 46                | 85.32%     |



Out of 54 students 8 were passed and remaining 46 were failed. In percentage 14.68 %students were passed and 85.32 % students were failed.

# C. Division wise passed percentage

Out of 54 Students of B ED level 5 students passed in 3rd division, 3 Students are passed in 2nd division and non were passed in 1st division

| Division     | range         | No. of student | percentage |
|--------------|---------------|----------------|------------|
| 1st division | ( 60% above ) | 00