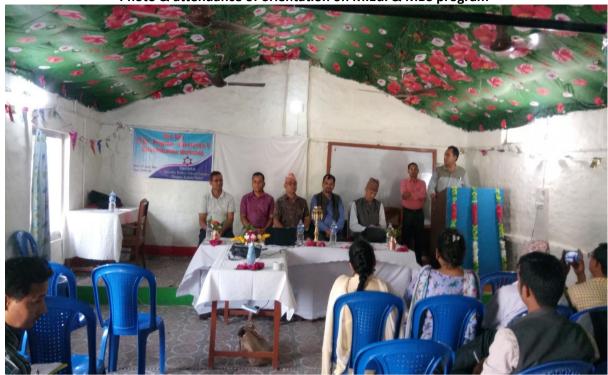

sed in HRM i.e. 26.61%

## Recommendation

- 1. Dropout rate is very high so campus should take step to reduce dropout rate.
- 2. Approx 15% students passed in Final exam of BBS 2nd year which is low in comparison of national result Therefore campus should focus to make policy to improve result
- 3. Comparatively, English Marking and HRM has poor result i.e., below 50%. Continuous evaluation process should be implemented in those Subjects.
- 4. None of the students has passed in 1st division, to achieve good result Campus should make the Provision of Internal assessment, Reward for good students, Reward and punishment for teachers, Remedial class should be included in its policy.

Annex-51
(Relating to Question No 43 of Criteria 3)
Photo & attendance of orientation on M.Ed. & MBS program





|