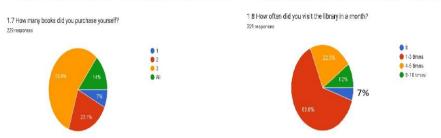

y and good attendance 17.80 % and the nominal attendance represent the 1.30 %. In totality non-regular students were 9.01 %. It means students seemed sincere towards their study since they have attended their classes regularly. The following figure shows that 55 % students purchased 3 books, 23.10 % purchased 2 books, 14 % students purchased one book and 7 % students didn't purchase any books during the study period. The most of the students monthly visited ,consulted the library that was all together 95.02 % out of which 63.8 % students visited 1-3 times, 22.30 % students visited 3-4 times, 9.20 % students visited more than 6 times and 4.8 % students didn't consult the library as below.

Figure 11: Percentage of book purchasing student

Figure 12: Percentage of students visiting library



The utilization of the students in the library book is also satisfactory where all together 82.90 % students have taken 1-2 books from library. 8.30 % students have taken 3-5 books and 2.20 % students have used more than 5 books. It means altogether 93.40 % students use library books where as 5.60 % students do not use the books from library.

Figure 13: Percentage of books taken from library

Figure 14: Percentage of internal exam attendees



Sincerity of the students towards their study and educational activity is assessed; measuring the attendance of students in the internal exam. It seemed that 83.40 % students mentioned their full attendance, 1.30 % have partial attendance in the internal exam and 15.30 % students have not attended in the internal exam. The level of participants in