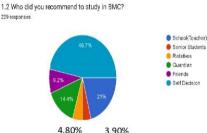

the respondents are analyzed according to the sections designed in the questionnaire with the view of area wise response. Basically, three areas set out in the questionnaire are assessed below.

#### 7.2.1 Selection Priority & Learning Attitude

The 44.80 % students had the reason of selecting BMC is brand (university), 29 % liked learning environment of BMC, third reason was location which was 7.50 %, strong faculty was 6.80 %, fee structure 6.20 % and the last reason was the result that shared 5.50 %. The selection priority showed that students are selecting BMC with core educational concern. However, the quality perspective like result and faculty were in the minor roles that meant it is our weaknesses.

229 responses

Figure 5: Selection factor

Figure 6: Recommending stakeholders





In the second question aimed to know the key role players to make decisions in selection of campus and who referred for BMC? Our campus is the first priority of 46.70 % students who have selected BMC themselves, 21 % are referred by their school and their teachers,14.40% students are recommended by their guardians, 9.20 % students are suggested by their friends, 4.80 % students are impressed by their relatives and 3.90 % students are referred by senior students. The data showed that BMC is most preferred institution by the major role players. But it also indicated that ex-students have played minor role in the selection of the campus. .

In totality, almost students are satisfied from our service delivery system, facilities performance covering 85.20 % respondents and just 14.80 % studen