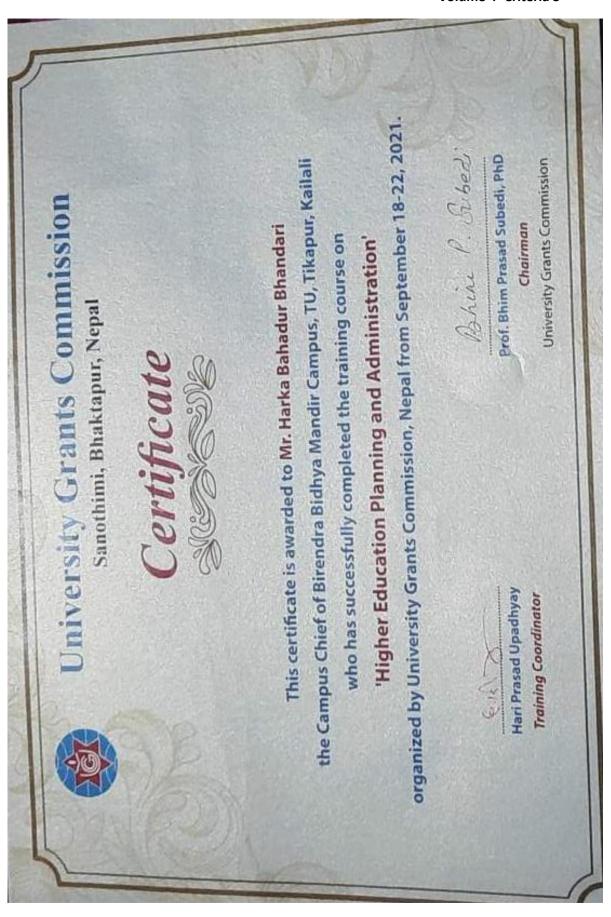

### **Background**

Bachelor Level is the starting point of higher level education. The graduates are eligible for the officer level staff and they have a responsibility of planning, decision making & implementation as per the organizational objective. So that graduation is different than school level education in respect of objective, teaching and learning ideology and others. However student are not so serious about the study due to the lack of information, orientation, learning culture, environment and realization. So that most of the student are unsuccessful to be graduate and if any but they haven't capacity, competency, skill and confidence that to apply their knowledge in real or practical life. Ultimately the Investment of time, money, effort and other things in education is worthless.