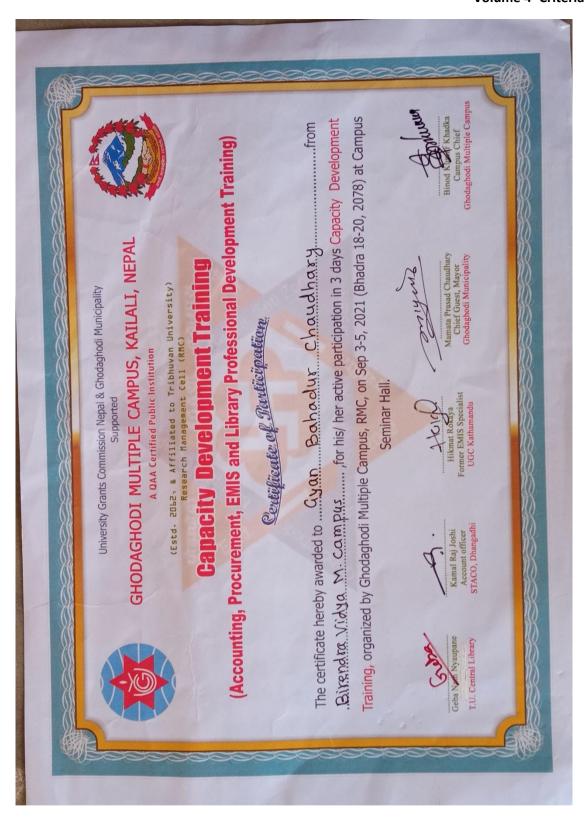

Committee, RMC with the assistance of UGC Nepal and Ghodaghodi Municipality on the 18-20 Bhadra, 2078, for participation. There will be at most 5 participants each from the constituent and affiliated campuses of the Far West, working in campus library, account, procurement, and EMIS sections. The training will be organized in the model of seminar/ workshop comprising of activities like presentation, discussion, problem solving, and experience sharing on the issue at hand. The details of the program schedule, presenters, registration, benefits and facilities, session title, issues, topics, method of conducting program has been included in the program leaflet attached herewith.

Dipak Raj Joshi

Research Committee Chair

Research Management Cell

Ghodaghodi Multiple Campus, Kailali, Nepal



#### Annex-45

### (Relating to Question No 39 & 43 of Criteria 3)

List of participation, Photo, certificate & program schedule of Research Methodology Training & Workshop on Academic Writing





## List of participants

|                                                                                                  | 9          |
|--------------------------------------------------------------------------------------------------|------------|
|                                                                                                  |            |
| आज भिति २०६८।०६।२२ जाते युक्तवारका हित य                                                         | त ।        |
| वीरेन्द्र विद्या मान्हर क्याम्पस्को आयोजना र विश्व                                               |            |
| विद