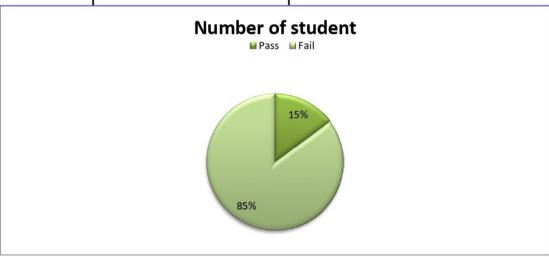

he result.

#### 1. Over all result analysis of B.Ed. level

#### Student retention and dropout ratio

| Details   | Number of student | Percentage |
|-----------|-------------------|------------|
| Attendant | 54                | 73.97%     |
| Dropout   | 19                | 26.03%     |
| Total     | 73                | 100%       |

There are total 73 students were enrolled in B.Ed. 2nd year. Among them 54 students were participants in exam

# Student retention and dropout ratio



There are 74 percentage students were participants in Exam and 26 percentage were drop out in B ED 2nd year

# b Pass student;

| Details | Number of student | Percentage |
|---------|-------------------|------------|
| Pass    | 8                 | 14.68%     |
| Fail    | 46                | 85.32%     |



Out of 54 students 8 were passed and remaining 46 were failed. In percentage 14.68 %students were passed and 85.32 % students were failed.

# C. Division wise passed percentage

Out of 54 Students of B ED level 5 students passed in 3rd division, 3 Students are passed in 2nd division and non were passed in 1st division

| Division     | range         | No. of student | percentage |
|--------------|---------------|----------------|------------|
| 1st division | ( 60% above ) | 00             | 00         |
| 2nd division | (45% to 60%)  | 03             | 37.5%      |
| 3rd division | (35 % to 45%) | 05             | 62.5%      |
| Total        |               | 08             | 100%       |

# 2. Subject wise analysis of B. Ed. level

| Subject                                 | Pass | Fai