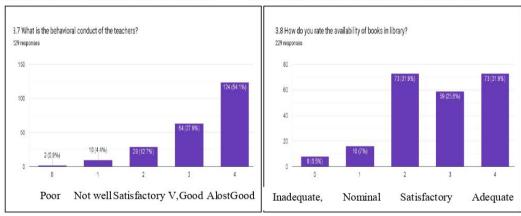

The average rating on the conducts of teachers was measured 3.30 it meant, normally teachers' conduct was very good. The coverage was 94.70 % respondents felt warm and friendly conduct of teachers. It was classified in different categorical responses representing 54.10 % almost good, 27.90 % very good, 12.70 % satisfactory, 4.40 % not well and 0.90 % poor. The students responded about the availability of books in the library and it ranked 2.27 on average or average level of books' availability and 89.50 % responded books were generally available and rating wise response was 31.90 % as sufficient, 25.80 % as adequate, 31.90 % as satisfactory, 7% as nominal and 3.50 % as inadequate.

Figure 31: Level of behavioral conduct of teacher

Figure 32: Ranking the availability of books in library



The subject wise dissatisfaction regarding the performance of subject teachers was also asked to the respondents. The 180 respondents from faculty of management and 28 respondents

expressed their dissatisfaction in different subjects. The highest dissatisfaction was on Principle of Management representing 28 %, Finance 20 %, Economics 18 %, Accounting 12 %, English and Statistics 8%, Organizational Behavior and Human Resource Management 4 %, Business Research and Business Environment 1 %, respectively.



Figure 33: Subject wise Dissatisfaction in Faculty of Management

Likewise, under education faculty, the highest dissatisfaction was on Nepali representing 43 % respondents, Population and Health 25 %, and English with 7 % respondents.



The multiple dissatisfaction responses concerne