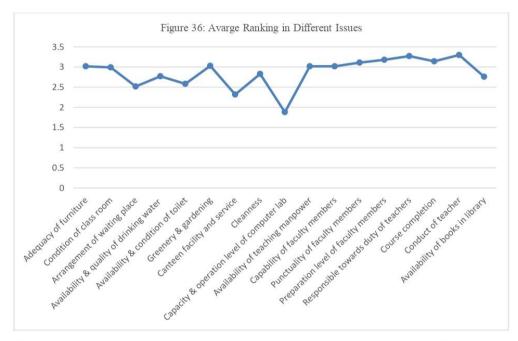

and others) is strong and strong besides, some components.
- ➤ Library, canteen and computer lab do not meet the required standards of the campus as reported by the respondents.

Teaching Learning Environment and Quality:

- ➤ The teaching learning environment is better. The availability of faculty members, their capacity, conducts, sense of responsibility, course completion condition are satisfactory and it ranked better.
- > Some of the subject-wise performance is poor; remarking dissatisfaction by the respondents. It's a genuine issue to be identified and improved.
- ➤ The overall satisfaction towards the different component is satisfactory except in some issue or component.

Concluding the survey, BMC has better condition in terms of students' perspective and students are satisfied.



Note: 2 or less than two indicates inferior, inadequate or low performance/status 2.5-3 average 3-4 indicates best, superior, sufficient and best status.

Satisfaction No of Respondents Response in Percent Level Male Female Total Total Male Female Highly Satisfied 26 52 78 34.06 26.80 39.39 More Satisfied 31 44 75 32.75 31.96 33.33 Just Satisfied 32 31 63 27.51 32.99 23.48 Not at all 8 5 13 5.68 8.25 3.79 100.00 Total 97 132 229 100.00 100.00 yes 71 124 195 85.15 73.20 93.94 No 26 8 34 14.85 26.80 6.06 Total 97 132 229 100.00 100.00 100.00

Table 4: Gender wise satisfaction and level of satisfaction

The gender-wise responses toward satisfaction are patterned that girls are more positive than the boys; either in total or categorical representing 93.94% female are satisfied where as

73.2