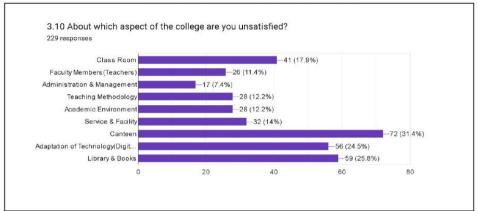

ssatisfaction was on Nepali representing 43 % respondents, Population and Health 25 %, and English with 7 % respondents.



The multiple dissatisfaction responses concerned to major issues of the campus reflecting the following scenarios. Out of the 229 respondents 25.80 % were unsatisfied by the library & books, 24.50 % were not satisfied from adaptation of technology, 31.40 % respondents' dissatisfaction was about canteen, 14 % about services delivery system and facilities, 12.20 % about academic environment, 12.20 % respondents' about teaching methodology, 7.40 % over administration and management, 11.40 % about faculty members, 17.90 % about class rooms. The respondents' major focus and dissatisfaction represented about library, adaptation of technology, canteen and class rooms.

187



Figure 35: Aspect the college unsatisfied from students

# 8. Findings

Quantitative and participatory review has found that the students from faculty of management have major domination over the students of education faculty, bachelor level over master's level, girls students over boys students. The participation in the survey is likely shared as their presence in the campus. The following major findings are found by the survey;

- The main factors of selection priority is focused to brand of university (44.80 %) and educational environment (29 %). So on, the role in selection decision is found; students self-decision (46.70%), school (21%) and guardian (9.20%). The most of the students are satisfied from the overall aspects of BMC followed by 85.20 % and the maximum segments satisfied