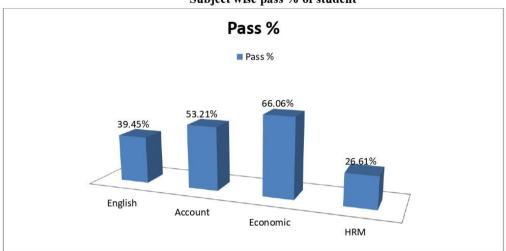

| 66   | 109   | 39.45%     | 60.55% | 100%  |  |
| Account   | 58                                  | 51   | 109   | 53.21%     | 46.79% | 100%  |  |
| Economic  | 72                                  | 37   | 109   | 66.06%     | 33.94% | 100%  |  |
| HRM       | 29                                  | 80   | 109   | 26.61%     | 73.39% | 100%  |  |
| Marketing | 29                                  | 80   | 109   | 26.61%     | 73.39% | 100%  |  |

# Subject wise pass and fail student



Out of 109 students 43 were passed in English similarly 58 in cost and management account, 72 in macro economics, 29 in HRM and 29 in Marketing whereas 66, 51, 37, 80 and 80 students were failed in English, cost and management account, macro economics, HRM and marketing respectively.



Subject wise pass % of student

Out of 109 students 39.45 % students were passed in English similarly 53.31% in cost and management account, 66.06% in macro economics, 26.61 % in HRM and 26.61% in marketing.

| Gender wise pass | and 1 | fail | student |
|------------------|-------|------|---------|
|------------------|-------|------|---------|

|        | Number of student |      |       | Percentage |        |       |
|--------|-------------------|------|-------|------------|--------|-------|
|        | Pass              | Fail | Total | Pass       | Fail   | Total |
| Male   | 11                | 24   | 35    | 31.43%     | 68.57% | 100%  |
| Female | 5                 | 69   | 74    | 6.76%      | 93.24% | 100%  |
| Total  | 16                | 93   | 109   | 14.68%     | 85.32% | 10