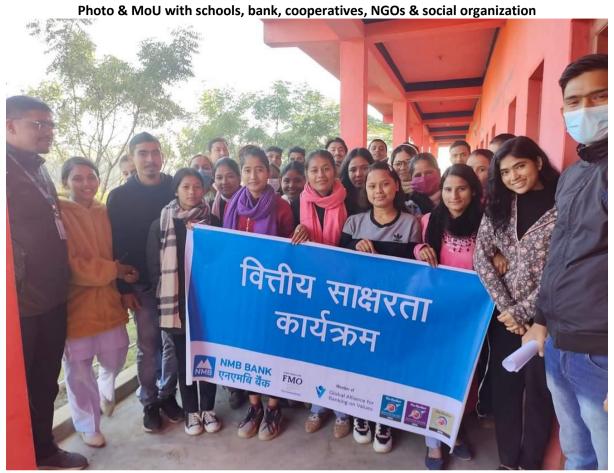

## कसरी पढ्ने (How to Study)

- Know about your course
- Keep/See Syllabus
- Consult the subject teacher
- Purchase the books (at least Core subjects)
- · Keep calculator & Table
- Be regular in class
- Carry books & calculator
- Make Note
- See the note at home
- Read the chapter in home
- Practice the numerical problem