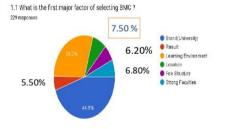

om the respondents are analyzed according to the sections designed in the questionnaire with the view of area wise response. Basically, three areas set out in the questionnaire are assessed below.

#### 7.2.1 Selection Priority & Learning Attitude

The 44.80 % students had the reason of selecting BMC is brand (university), 29 % liked learning environment of BMC, third reason was location which was 7.50 %, strong faculty was 6.80 %, fee structure 6.20 % and the last reason was the result that shared 5.50 %. The selection priority showed that students are selecting BMC with core educational concern. However, the quality perspective like result and faculty were in the minor roles that meant it is our weaknesses.

229 responses

Figure 5: Selection factor

Figure 6: Recommending stakeholders





In the second question aimed to know the key role players to make decisions in selection of campus and who referred for BMC? Our campus is the first priority of 46.70 % students who have selected BMC themselves, 21 % are referred by their school and their teachers,14.40% students are recommended by their guardians, 9.20 % students are suggested by their friends, 4.80 % students are impressed by their relatives and 3.90 % students are referred by senior students. The data showed that BMC is most preferred institution by the major role players. But it also indicated that ex-students have played minor role in the selection of the campus. .

In totality, almost students are satisfied from our service delivery system, facilities performance covering 85.20 % respondents and just 14.80 % stud