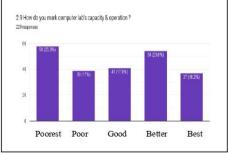

tion and 29.30% respondents marked as poor or not suitable. The cleanliness in campus premises has been evaluated by the students on question no. 2.8. Regarding this issue, 28.80 % respondents stated as best, 29.30 % better, 18.30 % good, 13.10 % poor and 0.40 % poorest condition. Average ranking level was 2.83, near about better condition and 86.50% took it as acceptable condition.

Figure 22: Quality of Canteen



Figure 23: Level of cleanliness



The respondents expressed weak condition regarding capacity and operational condition of computer lab. It ranked 1.88 on average and 42.30 % placed it as not well, 16.20 % respondents marked as best, 23.60 %, 17.90 % as better and 17 % stated as good condition of the lab capacity and its operational level.

Figure 24: Ranking of Computer Lab



## 7.2.3 Teaching Learning Environment and Quality.

In this section, learning environment, activities and arrangement are tried to evaluate from the students' point of view. At first, the manpower's availability has been assessed where it is satisfactory condition because it ranked 3.02 on average and 93.90 % respondents said.

Adequacy is categorized 34.10 % as the sufficient, 40.60 % as complete, 19.20 % as average, 5.70 % as partial and 0.40 as inadequate. The capability of faculty members was measured through question no. 3.2 and it ranked 3.02 on average that meant better condition and 90.80 % responded as capable. The category wise responses were leveled as 34.10 % as the best, 44.10 % as good, 12.70 % as satisfactory, 7.90 % low capacity and 1.30 % as the poor.

Figure 25: Adequa