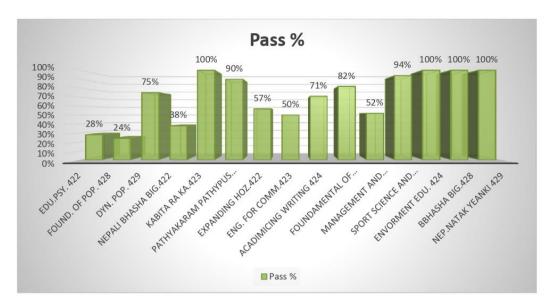

| 28%    |  |
| found. Of pop. 428                      | 24%    |  |
| Dyn. Pop. 429                           | 75%    |  |
| nepali bhasha big.422                   | 38%    |  |
| kabita ra ka.423                        | 100%   |  |
| pathyakaram pathypus sixsan padatti 424 | 90%    |  |
| expanding hoz.422                       | 57%    |  |
| eng. For comm.423                       | 50%    |  |
| Acadimicing writing 424                 | 71%    |  |
| foundamental of health. 422             | 82%    |  |
| management and soper.423                | 52%    |  |
| Sport science and games424              | 94%    |  |
| Envorment Edu. 424                      | 100%   |  |
| Bbhasha big.428                         | 100%   |  |
| nep.natak yeanki 429                    | 100%   |  |



15 students (28%) students passed in compulsory education psychology out of 53 students. 24% students passed in Com. Foundation of population out of 53 students. 75% students passed in Dynamic population out of 53 students. 38% passed in Nepali Bhasa Bigyan 21 students. 100% passed in kabita r katha out of 21 students. 90% Pathakram pathpustak out of 21 students. 57% passed in Exapanding hoz. out of 17 students . 50% passed in Eng. for communication out of 17 students. 71% passed in academic writing out of 17 students. 82% passed in fundamental of health out of 17 students . 52% passed in Management and super. out of 17 students . 94% passed in sports science out of 17 students . 100% passed in Environment Edu. out of 1 student . 100% passed in bhasa bigyan out of 1 student . 100% passed