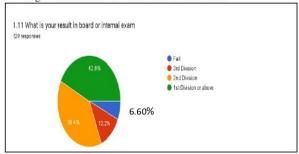

as 5.60 % students do not use the books from library.

Figure 13: Percentage of books taken from library

Figure 14: Percentage of internal exam attendees



Sincerity of the students towards their study and educational activity is assessed; measuring the attendance of students in the internal exam. It seemed that 83.40 % students mentioned their full attendance, 1.30 % have partial attendance in the internal exam and 15.30 % students have not attended in the internal exam. The level of participants in the internal exam is good according to the survey result; but the actual attendance of the students in the internal exam is measured 8-21 %. Thus, it is due to the biasness of respondents towards their responses regarding inferiority complex.

Figure 15: Division in board or internal exam



Academic performance of student in terms of result is represented in the question no 1.11. The 42.80 % respondents have responded as first division, 38.40 % second division, 12.20 % third division and 6.60 % fail in the internal examination.

## 7.2.2 Infrastructural Adequacy and Quality

The availability of furniture in the class room is better that ranked in an average 3.02. Categorically, best 41.50 %, better 31.04 %, good 17 %, poor 7.40 % and poorest 2.60 % while, good-best condition responded 89.54 %. This is satisfactory level regarding class room furniture. Likewise, regarding the condition of classes are ranked 2.99 nearing to 3.0, means the condition of class rooms are better. According to the responses, 36.40 % ranked as best, 36 % as better, 20.20 % as good, 6.10 % as poor an