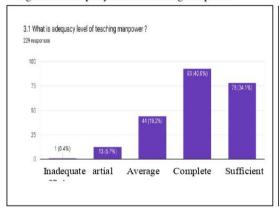

ronment and Quality.

In this section, learning environment, activities and arrangement are tried to evaluate from the students' point of view. At first, the manpower's availability has been assessed where it is satisfactory condition because it ranked 3.02 on average and 93.90 % respondents said.

Adequacy is categorized 34.10 % as the sufficient, 40.60 % as complete, 19.20 % as average, 5.70 % as partial and 0.40 as inadequate. The capability of faculty members was measured through question no. 3.2 and it ranked 3.02 on average that meant better condition and 90.80 % responded as capable. The category wise responses were leveled as 34.10 % as the best, 44.10 % as good, 12.70 % as satisfactory, 7.90 % low capacity and 1.30 % as the poor.

Figure 25: Adequacy level of teaching manpower







The question no 3.3 indicates the sincerity and commitment level of the faculty members towards their duty as well as quality education in terms of punctuality. The 3.11 level of punctuality is better and 94.80 % respondents found punctual faculty members and 5.20 % respondents indicated about the poor punctuality faculty members. Level wise 43.70 % as perfect, 29.70% as punctual, 21.40 % as average, 4.80 % rarely and 0.40 % as the poorest. The preparation level of faculty members for classes ranked 3.18 on average that referred the better preparation. The range of respondents 93.90% ranked as good preparation level. Out of which 46.70% as best, 31% as good, 16.20% as satisfactory, 5.70 % low and 0.40 % under poor category.

Figure 27: Punctuality level of teaching manpower

Figure 28: