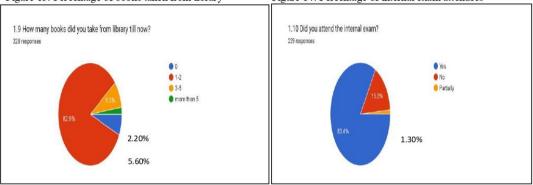

thly visited ,consulted the library that was all together 95.02 % out of which 63.8 % students visited 1-3 times, 22.30 % students visited 3-4 times, 9.20 % students visited more than 6 times and 4.8 % students didn't consult the library as below.

Figure 11: Percentage of book purchasing student

Figure 12: Percentage of students visiting library



The utilization of the students in the library book is also satisfactory where all together 82.90 % students have taken 1-2 books from library. 8.30 % students have taken 3-5 books and 2.20 % students have used more than 5 books. It means altogether 93.40 % students use library books where as 5.60 % students do not use the books from library.

Figure 13: Percentage of books taken from library

Figure 14: Percentage of internal exam attendees



Sincerity of the students towards their study and educational activity is assessed; measuring the attendance of students in the internal exam. It seemed that 83.40 % students mentioned their full attendance, 1.30 % have partial attendance in the internal exam and 15.30 % students have not attended in the internal exam. The level of participants in the internal exam is good according to the survey result; but the actual attendance of the students in the internal exam is measured 8-21 %. Thus, it is due to the biasness of respondents towards their responses regarding inferiority complex.

Figure 15: Division in board or internal exam



Academic performance of student in terms of result is represented in the question no 1.11. The 42.80 % respondents have responded as first division, 38.40