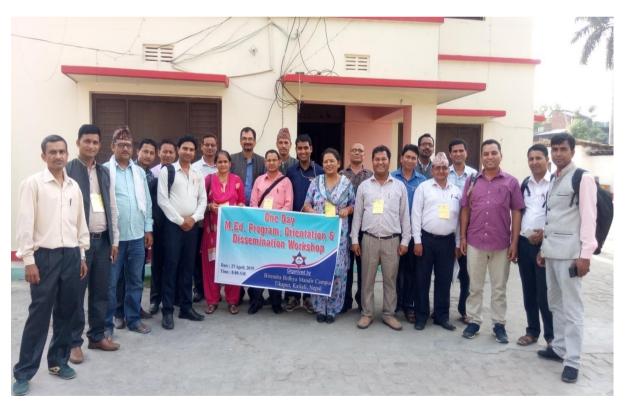

d in HRM i.e. 26.61%

## Recommendation

- 1. Dropout rate is very high so campus should take step to reduce dropout rate.
- 2. Approx 15% students passed in Final exam of BBS 2nd year which is low in comparison of national result Therefore campus should focus to make policy to improve result
- 3. Comparatively, English Marking and HRM has poor result i.e., below 50%. Continuous evaluation process should be implemented in those Subjects.
- 4. None of the students has passed in 1st division, to achieve good result Campus should make the Provision of Internal assessment, Reward for good students, Reward and punishment for teachers, Remedial class should be included in its policy.

Annex-51
(Relating to Question No 43 of Criteria 3)
Photo & attendance of orientation on M.Ed. & MBS program





|