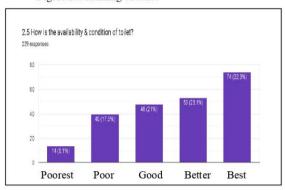

st arrangement of waiting and resting places with in the campus premises. But the indicators were good that showed 82.10 % appreciated it.

Figure 18: Ranking arrangement of waiting place

Figure 19: Quality of drinking water





The respondent students expressed their evaluation regarding availability and condition of the toilet as below in the question no 2.5. In this segment 32.30 % have felt the best, 23.10 % better, 21 % good, 17.50 % poor and 6.10 % felt poorest. Likewise, 42.20 % respondents considered as the best, 33.60% as better, 17.50 % as good, 7 % as poor and 1.40 % as the poorest about the greenery and gardening of the campus. It ranked 3.03 with better condition on average; overall 91.80 % responded better condition of greenery and gardening.

Figure 20: Ranking of toilet



Figure 21: Condition of gardening



The canteen facility and services were measured weak by the respondents where 21.40 %, respondents observed as best, 26.20 % as better, 23.10 % as good, 21.40 % as poor and 7.90 % as poorest. It ranked 2.32 on average meant good condition and 29.30% respondents marked as poor or not suitable. The cleanliness in campus premises has been evaluated by the students on question no. 2.8. Regarding this issue, 28.80 % respondents stated as best, 29.30 % better, 18.30 % good, 13.10 % poor and 0.40 % poorest condition. Average ranking level was 2.83, near about better condition and 86.50% took it as acceptable condition.

Figure 22: Quality of Canteen



Figure 23: Level of cleanliness



The respondents expressed weak condition regarding capacity and operatio