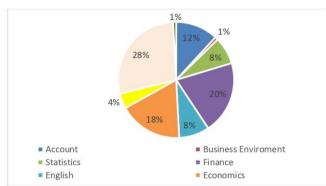

responded books were generally available and rating wise response was 31.90 % as sufficient, 25.80 % as adequate, 31.90 % as satisfactory, 7% as nominal and 3.50 % as inadequate.

Figure 31: Level of behavioral conduct of teacher

Figure 32: Ranking the availability of books in library



The subject wise dissatisfaction regarding the performance of subject teachers was also asked to the respondents. The 180 respondents from faculty of management and 28 respondents

expressed their dissatisfaction in different subjects. The highest dissatisfaction was on Principle of Management representing 28 %, Finance 20 %, Economics 18 %, Accounting 12 %, English and Statistics 8%, Organizational Behavior and Human Resource Management 4 %, Business Research and Business Environment 1 %, respectively.



Figure 33: Subject wise Dissatisfaction in Faculty of Management

Likewise, under education faculty, the highest dissatisfaction was on Nepali representing 43 % respondents, Population and Health 25 %, and English with 7 % respondents.



The multiple dissatisfaction responses concerned to major issues of the campus reflecting the following scenarios. Out of the 229 respondents 25.80 % were unsatisfied by the library & books, 24.50 % were not satisfied from adaptation of technology, 31.40 % respondents' dissatisfaction was about canteen, 14 % about services delivery system and facilities, 12.20 % about academic environment, 12.20 % respondents' about teaching methodology, 7.40 % over administration and management, 11.40 % about faculty members, 17.90 % about class rooms. The respondents'