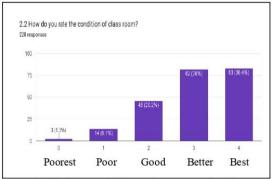

.

## 7.2.2 Infrastructural Adequacy and Quality

The availability of furniture in the class room is better that ranked in an average 3.02. Categorically, best 41.50 %, better 31.04 %, good 17 %, poor 7.40 % and poorest 2.60 % while, good-best condition responded 89.54 %. This is satisfactory level regarding class room furniture. Likewise, regarding the condition of classes are ranked 2.99 nearing to 3.0, means the condition of class rooms are better. According to the responses, 36.40 % ranked as best, 36 % as better, 20.20 % as good, 6.10 % as poor and 1.30 % as poorest condition of class rooms. The cumulative ranking showed that 92.60 % respondents ranked good to best and 7.40 % ranked poor to poorest.

Figure 16: Adequacy rank of furniture

Figure 17: Ranking of class room condition





The waiting and seating places for students at the time of off-class ranked inadequacy and not as expected. However, the range based ranking showed 2.52 level; is not so good. The 34.90 % ranked best, 28.80 % better, 18.30 % good, 14 % poor and 3.90 % poorest arrangement of waiting and resting places with in the campus premises. But the indicators were good that showed 82.10 % appreciated it.

Figure 18: Ranking arrangement of waiting place

Figure 19: Quality of drinking water





The respondent students expressed their evaluation regarding availability and condition of the toilet as below in the question no 2.5. In this segment 32.30 % have felt the best, 23.10 % better, 21 % good, 17.50 % poor and 6.10 % felt poorest. Likewise, 42.20 % respondents considered as the best, 33.60% as be