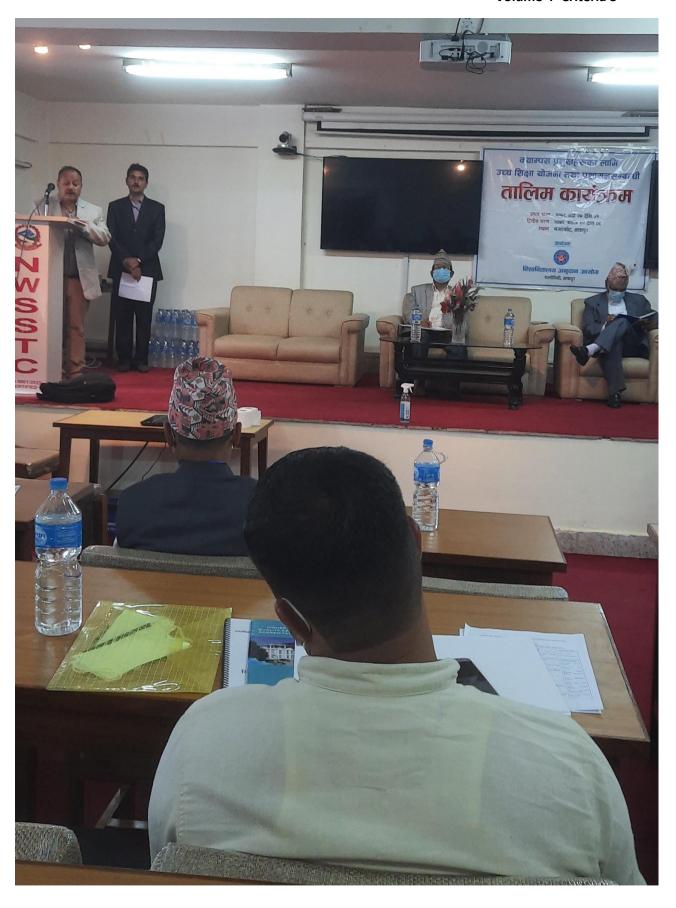

### **Background**

Bachelor Level is the starting point of higher level education. The graduates are eligible for the officer level staff and they have a responsibility of planning, decision making & implementation as per the organizational objective. So that graduation is different than school level education in respect of objective, teaching and learning ideology and others. However student are not so serious about the study due to the lack of information, orientation, learning culture, environment and realization. So that most of the student are unsuccessful to be graduate and if any but they haven't capacity, competency, skill and confidence that to apply their knowledge in real or practical life. Ultimately the Investment of time, money, effort and other things in education is worthless.