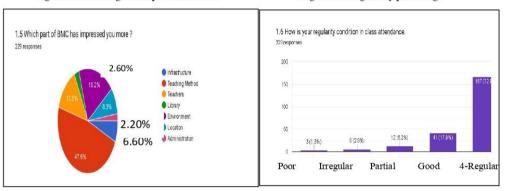

stitution; ensuring their satisfaction to the rest of the students via identifying of their reasons of dissatisfaction. Absolutely, dissatisfied students are just 5.7 % which is justified by the responses to the question no. 1.40 while as highly satisfied students represent 34.10 %, more satisfied 32.8 % and just satisfied 27.50 %.

Figure 7: Percentage of satisfaction

Figure 8: Satisfaction level



The major components of students' impression are teaching-learning method (47.50%), academic environment (19.20%), teachers (13.50%), location (8.30%) and infrastructure (6.60%), library (2.60%) and administration (2.20%). In nutshell, all the academic indicators are good i.e. in favor of the campus except library.

Figure 9: Percentage of Impression factor

Figure 10: Regularity percentage



Students learning attitude and tendency has been measured from the question no 1.6 where 72.90 % students attended class regularly and good attendance 17.80 % and the nominal attendance represent the 1.30 %. In totality non-regular students were 9.01 %. It means students seemed sincere towards their study since they have attended their classes regularly. The following figure shows that 55 % students purchased 3 books, 23.10 % purchased 2 books, 14 % students purchased one book and 7 % students didn't purchase any books during the study period. The most of the students monthly visited ,consulted the library that was all together 95.02 % out of which 63.8 % students visited 1-3 times, 22.30 % students visited 3-4 times, 9.20 % students visited more than 6 times and 4.8 % students didn't co