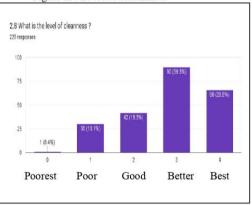

etter condition of greenery and gardening.

Figure 20: Ranking of toilet



Figure 21: Condition of gardening



The canteen facility and services were measured weak by the respondents where 21.40 %, respondents observed as best, 26.20 % as better, 23.10 % as good, 21.40 % as poor and 7.90 % as poorest. It ranked 2.32 on average meant good condition and 29.30% respondents marked as poor or not suitable. The cleanliness in campus premises has been evaluated by the students on question no. 2.8. Regarding this issue, 28.80 % respondents stated as best, 29.30 % better, 18.30 % good, 13.10 % poor and 0.40 % poorest condition. Average ranking level was 2.83, near about better condition and 86.50% took it as acceptable condition.

Figure 22: Quality of Canteen



Figure 23: Level of cleanliness



The respondents expressed weak condition regarding capacity and operational condition of computer lab. It ranked 1.88 on average and 42.30 % placed it as not well, 16.20 % respondents marked as best, 23.60 %, 17.90 % as better and 17 % stated as good condition of the lab capacity and its operational level.

Figure 24: Ranking of Computer Lab



## 7.2.3 Teaching Learning Environment and Quality.

In this section, learning environment, activities and arrangement are tried to evaluate from the students' point of view. At first, the manpower's availability has been assessed where it is satisfactory condition because it ranked 3.02 on average and 93.90 % respondents said.

Adequacy is categorized 34.10 % as the sufficient, 40.60 % as complete, 19.20 % as average, 5.70 % as partial and 0.40 a