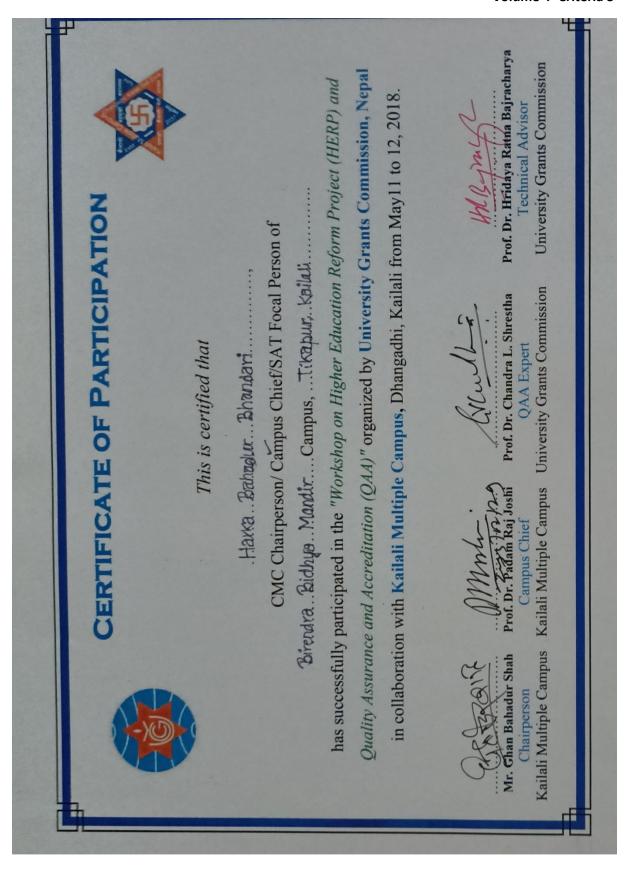

|

## Annex-43 (Relating to Question No 39 of Criteria 3) Invitation and participation letter & program schedule





वीरेन्द्र



क्याम्पस

Email: bmc.tkp@gmail.com Web: www.bmctkp.com Phone/Fax: 091-560949

पत्र संख्याः २०७६/०७७ चलानी नं. ९९

मिति: २०७६/०७/२६

#### विषयः सहभागी पठाइएको बारे।

उपर्यूक्त सम्बन्धमा, विश्वविद्यालय अनुदान आयोग सानोठिमी भक्तपुरद्धारा ऐश्वर्य बहुमुखी क्याम्पस धनगढी, कैलालीमा संचालीत दुई दिने QAA संग सम्बन्धित स्वअध्ययन प्रतिवेदन (SSR) को अभिमुखीकरण कार्यक्रममा तपसिलका प्राध्यापकहरुलाई सहभागीताको लागि पठाईएको व्यहोरा अनुरोध छ।

#### तपसिल

१. श्री हर्क बहादुर भण्डारी

क्याम्पस प्रम्ख

२. श्री दण्डपाणी पोखेल

SAT Member

हर्क बहादुर भण्डारी क्याम्पस प्रमुख वीरेन्द्र विद्या मन्दिर क्याम्पस टीकापुर, कैलाली

क्याम्परा भन्ना



# UNIVERSITY GRANTS COMMISSION HIGHER EDUCATION QUALITY ASSURANCE AND ACCREDITATION COUNCIL QAA DIVISION, SANOTHIMI, BHAKTAPUR, NEPAL PROGRAM SHEDULE FOR QAA FACILITATION WORKSHOP 13-14 November, 2019 (27-28 Kartik, 2076)

Facilitation Team:

Dr. Rishikesh Pandey, Mr. Gopal Acharya, and Ms. Mamata Prajapati

Venue

Aishwarya Multiple Campus, Dhangadhi, Kailali

| Activity                                         | Time                        | Focus                                                                                                                                                                                                                                                                   | Participants