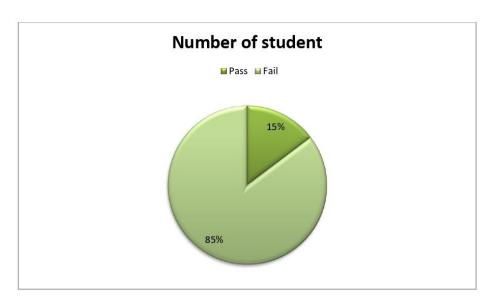

ticipants in final exam.

# Student retention and dropout ratio

| Details   | Number of student | Percentage |
|-----------|-------------------|------------|
| Attendant | 109               | 83.21%     |
| Dropout   | 22                | 16.79%     |
| Total     | 131               | 100%       |

# Student retention and dropout ratio



There are 83 percentage students were participants in Exam and 17 percentage were drop out in BBS 2nd year.

# b. Pass student;

There are 109 students attend in BBS examination among them 16 passed in examination.

# Pass student

| Details | Number of student | Percentage |
|---------|-------------------|------------|
| Pass    | 16                | 14.68%     |
| Fail    | 93                | 85.32%     |
| Total   | 109               | 100%       |



Out of 109 students 16 were passed and remaining 93 were failed. In percentage 14.68 %students were passed and 85.32 % students were failed.

**C. Division wise passed percentage:** Out of 109 Students of BBS level 37.5% passed in 3rd division 62.5% are passed in 2nd division, and non were passed in 1st division.

| Division     | Range          | No. of student | percentage |
|--------------|----------------|----------------|------------|
| 1st division | ( 60% above )  | 00             | 00         |
| 2nd division | ( 45% to 60% ) | 10             | 62.5 %     |
| 3rd division | (35 % to 45%)  | 6              | 37.5%      |
| Total        |                | 16             | 100%       |

# 2 Subject wise analysis of BBS level

- a. *English*: Among 109 students 43 were passed which i