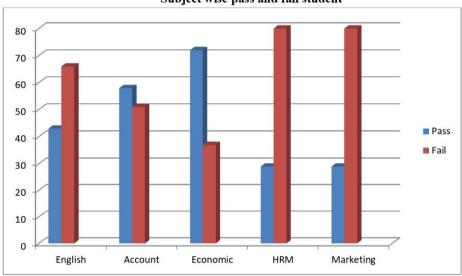

-----------|------|-------|------------|--------|-------|--|
|           | Number of student                   |      |       | Percentage |        |       |  |
|           | Pass                                | Fail | Total | Pass       | Fail   | Total |  |
| English   | 43                                  | 66   | 109   | 39.45%     | 60.55% | 100%  |  |
| Account   | 58                                  | 51   | 109   | 53.21%     | 46.79% | 100%  |  |
| Economic  | 72                                  | 37   | 109   | 66.06%     | 33.94% | 100%  |  |
| HRM       | 29                                  | 80   | 109   | 26.61%     | 73.39% | 100%  |  |
| Marketing | 29                                  | 80   | 109   | 26.61%     | 73.39% | 100%  |  |

# Subject wise pass and fail student



Out of 109 students 43 were passed in English similarly 58 in cost and management account, 72 in macro economics, 29 in HRM and 29 in Marketing whereas 66, 51, 37, 80 and 80 students were failed in English, cost and management account, macro economics, HRM and marketing respectively.



Subject wise pass % of student

Out of 109 students 39.45 % students were passed in English similarly 53.31% in cost and management account, 66.06% in macro economics, 26.61 % in HRM and 26.61% in marketing.

| Gender wise pass | and 1 | fail | student |
|------------------|-------|------|---------|
|------------------|-------|------|---------|

|        | Number of student |      |       | Percentage |        |       |
|--------|-------------------|------|-------|------------|--------|-------|
|        |