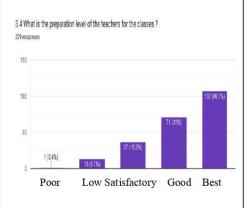

d commitment level of the faculty members towards their duty as well as quality education in terms of punctuality. The 3.11 level of punctuality is better and 94.80 % respondents found punctual faculty members and 5.20 % respondents indicated about the poor punctuality faculty members. Level wise 43.70 % as perfect, 29.70% as punctual, 21.40 % as average, 4.80 % rarely and 0.40 % as the poorest. The preparation level of faculty members for classes ranked 3.18 on average that referred the better preparation. The range of respondents 93.90% ranked as good preparation level. Out of which 46.70% as best, 31% as good, 16.20% as satisfactory, 5.70 % low and 0.40 % under poor category.

Figure 27: Punctuality level of teaching manpower

Figure 28: Ranking of faculty member's class preparation





Regarding accountability of the teachers towards their duty; it ranked 3.27 that indicated teachers are fully committed towards their duty on average. The 94.40 % respondents thought teachers were dutiful. The categorical rating on teachers' responsibilities was 54.10 % as outstanding, 25.80% as fully, 14.40% as satisfactory, 3.90 % as rarely and 1.70 % as not at all. The overall course completion condition was rated 3.14, which showed that the courses were generally completed; 90.90 % respondents accepted course was completed and just 9.10 % respondents mentioned the non-completion of the courses. The responses were divided among 44.10 % as almost completed, 36.70 % as completed, 10 % as partially completed, 7.40 % in somehow and 1.70 % in not at all.

Figure 29: Responsiveness level of