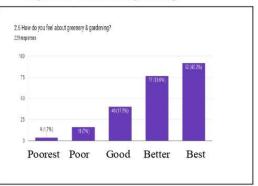

places with in the campus premises. But the indicators were good that showed 82.10 % appreciated it.

Figure 18: Ranking arrangement of waiting place

Figure 19: Quality of drinking water





The respondent students expressed their evaluation regarding availability and condition of the toilet as below in the question no 2.5. In this segment 32.30 % have felt the best, 23.10 % better, 21 % good, 17.50 % poor and 6.10 % felt poorest. Likewise, 42.20 % respondents considered as the best, 33.60% as better, 17.50 % as good, 7 % as poor and 1.40 % as the poorest about the greenery and gardening of the campus. It ranked 3.03 with better condition on average; overall 91.80 % responded better condition of greenery and gardening.

Figure 20: Ranking of toilet



Figure 21: Condition of gardening



The canteen facility and services were measured weak by the respondents where 21.40 %, respondents observed as best, 26.20 % as better, 23.10 % as good, 21.40 % as poor and 7.90 % as poorest. It ranked 2.32 on average meant good condition and 29.30% respondents marked as poor or not suitable. The cleanliness in campus premises has been evaluated by the students on question no. 2.8. Regarding this issue, 28.80 % respondents stated as best, 29.30 % better, 18.30 % good, 13.10 % poor and 0.40 % poorest condition. Average ranking level was 2.83, near about better condition and 86.50% took it as acceptable condition.

Figure 22: Quality of Canteen



Figure 23: Level of cleanliness



The respondents expressed weak condition regarding capacity and operational condition of computer lab. It ran