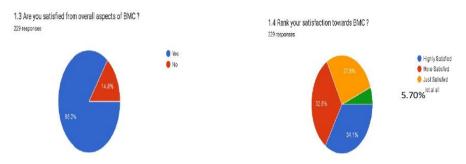

or students. The data showed that BMC is most preferred institution by the major role players. But it also indicated that ex-students have played minor role in the selection of the campus. .

In totality, almost students are satisfied from our service delivery system, facilities performance covering 85.20 % respondents and just 14.80 % students are not satisfied. It's a big challenge for the institution; ensuring their satisfaction to the rest of the students via identifying of their reasons of dissatisfaction. Absolutely, dissatisfied students are just 5.7 % which is justified by the responses to the question no. 1.40 while as highly satisfied students represent 34.10 %, more satisfied 32.8 % and just satisfied 27.50 %.

Figure 7: Percentage of satisfaction

Figure 8: Satisfaction level



The major components of students' impression are teaching-learning method (47.50%), academic environment (19.20%), teachers (13.50%), location (8.30%) and infrastructure (6.60%), library (2.60%) and administration (2.20%). In nutshell, all the academic indicators are good i.e. in favor of the campus except library.

Figure 9: Percentage of Impression factor

Figure 10: Regularity percentage



Students learning attitude and tendency has been measured from the question no 1.6 where 72.90 % students attended class regularly and good attendance 17.80 % and the nominal attendance represent the 1.30 %. In totality non-regular students were 9.01 %. It means students seemed sincere towards their study since they have attended their classes regularly. The following figure shows that 55 % student