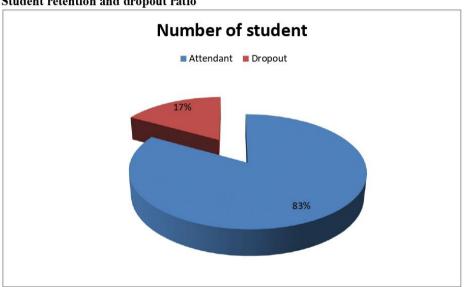

ts most needed.

# **Objectives:**

- 1. To find out real outcomes of students of Bed and BBS 2nd year in final exam.
- 2. Find out the subject wise result.
- 3. To emphasis and effective implementation in formative evaluation.
- 4. To give suggestion for improving the result.

# 1 Over all result analysis of BBS Level

## Student retention and dropout ratio

There are total 131 no. of students were enrolled in BBS 2nd year among them 109 students were participants in final exam.

# Student retention and dropout ratio

| Details   | Number of student | Percentage |
|-----------|-------------------|------------|
| Attendant | 109               | 83.21%     |
| Dropout   | 22                | 16.79%     |
| Total     | 131               | 100%       |

# Student retention and dropout ratio



There are 83 percentage students were participants in Exam and 17 percentage were drop out in BBS 2nd year.

# b. Pass student;

There are 109 students attend in BBS examination among them 16 passed in examination.

# Pass student

| Details | Number of student | Percentage |
|---------|-------------------|------------|
| Pass    | 16                | 14.68%     |
| Fail    | 93                | 85.32%     |
| Total   | 109               | 100%       |



Out of 109 students 16 were passed and remaining 93 were failed. In percentage 14.68 %students were passed and 85.32 % students were failed.

**C. Division wise passed percentage:** Out of 109 Students of BBS level 37.5% passed in 3rd division 62.5% are passed in 2nd division, and non were passed in 1st division.

| Division     | Range