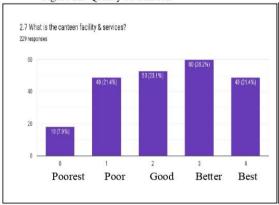

verage; overall 91.80 % responded better condition of greenery and gardening.

Figure 20: Ranking of toilet



Figure 21: Condition of gardening



The canteen facility and services were measured weak by the respondents where 21.40 %, respondents observed as best, 26.20 % as better, 23.10 % as good, 21.40 % as poor and 7.90 % as poorest. It ranked 2.32 on average meant good condition and 29.30% respondents marked as poor or not suitable. The cleanliness in campus premises has been evaluated by the students on question no. 2.8. Regarding this issue, 28.80 % respondents stated as best, 29.30 % better, 18.30 % good, 13.10 % poor and 0.40 % poorest condition. Average ranking level was 2.83, near about better condition and 86.50% took it as acceptable condition.

Figure 22: Quality of Canteen



Figure 23: Level of cleanliness



The respondents expressed weak condition regarding capacity and operational condition of computer lab. It ranked 1.88 on average and 42.30 % placed it as not well, 16.20 % respondents marked as best, 23.60 %, 17.90 % as better and 17 % stated as good condition of the lab capacity and its operational level.

Figure 24: Ranking of Computer Lab



## 7.2.3 Teaching Learning Environment and Quality.

In this section, learning environment, activities and arrangement are tried to evaluate from the students' point of view. At first, the manpower's availability has been assessed where it is satisfactory condition because it ranked 3.02 on average and 93.90 % respondents said.

Adequacy is categorized 34.10 % as the sufficient, 40.60 % as complete, 19.20 % as av