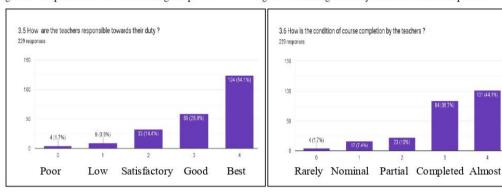

that indicated teachers are fully committed towards their duty on average. The 94.40 % respondents thought teachers were dutiful. The categorical rating on teachers' responsibilities was 54.10 % as outstanding, 25.80% as fully, 14.40% as satisfactory, 3.90 % as rarely and 1.70 % as not at all. The overall course completion condition was rated 3.14, which showed that the courses were generally completed; 90.90 % respondents accepted course was completed and just 9.10 % respondents mentioned the non-completion of the courses. The responses were divided among 44.10 % as almost completed, 36.70 % as completed, 10 % as partially completed, 7.40 % in somehow and 1.70 % in not at all.

Figure 29: Responsiveness level of teaching manpower

Figure 30: Ranking of faculty member's course completion



Survey also counted the behavioral conducts of teachers whether it was normal or not regarding disciplines and responsibilities. The average rating on the conducts of teachers was measured 3.30 it meant, normally teachers' conduct was very good. The coverage was 94.70 % respondents felt warm and friendly conduct of teachers. It was classified in different categorical responses representing 54.10 % almost good, 27.90 % very good, 12.70 % satisfactory, 4.40 % not well and 0.90 % poor. The students responded about the availability of books in the library and it ranked 2.27 on average or average level of books' availability and 89.50 % responded books were generally available and rating wise response was 31.90 % as sufficient, 25.80 % as adequate, 31.90 % as satisfactory, 7% as nominal and 3