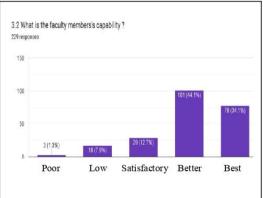

nment and Quality.

In this section, learning environment, activities and arrangement are tried to evaluate from the students' point of view. At first, the manpower's availability has been assessed where it is satisfactory condition because it ranked 3.02 on average and 93.90 % respondents said.

Adequacy is categorized 34.10 % as the sufficient, 40.60 % as complete, 19.20 % as average, 5.70 % as partial and 0.40 as inadequate. The capability of faculty members was measured through question no. 3.2 and it ranked 3.02 on average that meant better condition and 90.80 % responded as capable. The category wise responses were leveled as 34.10 % as the best, 44.10 % as good, 12.70 % as satisfactory, 7.90 % low capacity and 1.30 % as the poor.

Figure 25: Adequacy level of teaching manpower







The question no 3.3 indicates the sincerity and commitment level of the faculty members towards their duty as well as quality education in terms of punctuality. The 3.11 level of punctuality is better and 94.80 % respondents found punctual faculty members and 5.20 % respondents indicated about the poor punctuality faculty members. Level wise 43.70 % as perfect, 29.70% as punctual, 21.40 % as average, 4.80 % rarely and 0.40 % as the poorest. The preparation level of faculty members for classes ranked 3.18 on average that referred the better preparation. The range of respondents 93.90% ranked as good preparation level. Out of which 46.70% as best, 31% as good, 16.20% as satisfactory, 5.70 % low and 0.40 % under poor category.

Figure 27: Punctuality level of teaching manpower

Figure 28: R