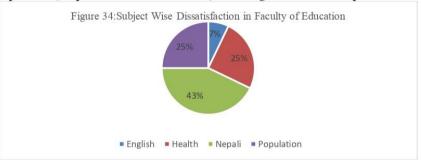

2: Ranking the availability of books in library



The subject wise dissatisfaction regarding the performance of subject teachers was also asked to the respondents. The 180 respondents from faculty of management and 28 respondents

expressed their dissatisfaction in different subjects. The highest dissatisfaction was on Principle of Management representing 28 %, Finance 20 %, Economics 18 %, Accounting 12 %, English and Statistics 8%, Organizational Behavior and Human Resource Management 4 %, Business Research and Business Environment 1 %, respectively.



Figure 33: Subject wise Dissatisfaction in Faculty of Management

Likewise, under education faculty, the highest dissatisfaction was on Nepali representing 43 % respondents, Population and Health 25 %, and English with 7 % respondents.



The multiple dissatisfaction responses concerned to major issues of the campus reflecting the following scenarios. Out of the 229 respondents 25.80 % were unsatisfied by the library & books, 24.50 % were not satisfied from adaptation of technology, 31.40 % respondents' dissatisfaction was about canteen, 14 % about services delivery system and facilities, 12.20 % about academic environment, 12.20 % respondents' about teaching methodology, 7.40 % over administration and management, 11.40 % about faculty members, 17.90 % about class rooms. The respondents' major focus and dissatisfaction represented about library, adaptation of technology, canteen and class rooms.

187



Figure 35: Aspect the college unsatisfied from students

# 8. Findings

Quantitative and participatory review has found