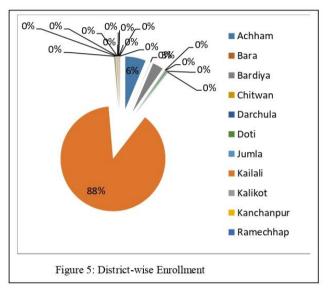

#### A. District-wise Enrollment

BMC is the prime educational destination for many more students from different districts. Students join to the campus not only form its catchment areas but also from neighboring and far off districts. Tikapur municipality, some parts of Lamki Chuha Municipality, Janaki, Joshipur and Bhajani Rural Municipalities of Kailali district and Rajapur Municipality and Geruwa Rural Municipality are also the major catchment areas of the campus. BMC, is the choice of the students from other districts too. There is the enrollment of the students from 17 districts besides, Kailali. The majority students are from Kailali with the enrollment of 1703 students. Likewise, the second feeder district is Achham with 122 students and third is Bardiaya contributing 64 students and rest of the students are form other districts. Following chart and figure show the district wise enrollment status.

| Table | 3: District-wise Em | rollment |
|-------|---------------------|----------|
| S.N   | District            | Students |
| 1     | Achham              | 122      |
| 2     | Bara                | 1        |
| 3     | Bardiya             | 64       |
| 4     | Chitwan             | 2        |
| 5     | Darchula            | 2        |
| 6     | Doti                | 7        |
| 7     | Jumla               | 4        |
| 8     | Kailali             | 1703     |
| 9     | Kalikot             | 9        |
| 10    | Kanchanpur          | 4        |
| 11    | Ramechhap           | 1        |
| 12    | Rolpa               | 1        |
| 13    | Sindhupalchok       | 1        |
| 14    | Surkhet             | 4        |
| 15    | Baglung             | 1        |
| 16    | Baitadi             | 1        |
| 17    | Banke               | 3        |
| 18    | Bajura              | 1        |
|       | Total               | 1931     |