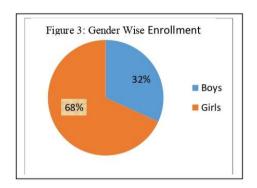

#### 6.1.3 Gender the - wise Student Enrollment in 2078/79

There is vital dominance of female students over male students. It's a latest trend that the majority number of students is female because there is the same pattern in every level, faculty and program of this campus. The share of the female students is 68 % with their counterpart male represent rest of 32% of total enrollment.