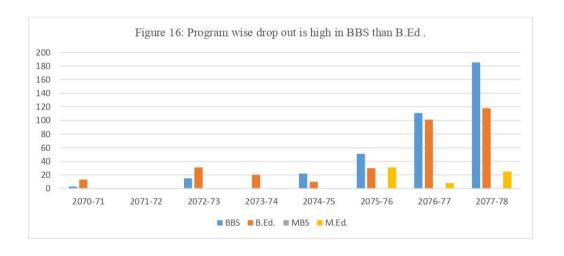

Education Management Information System (EMIS) Report 2078/79

Program-wise number of gross students' enrollment is simultaneously following the trend of total, gender based and faculty wise shows its natural phenomenon as follows.

|         | Enro | llment T | rend |      |
|---------|------|----------|------|------|
| FY      | BBS  | B.Ed.    | MBS  | M.Ed |
| 2070-71 | 100  | 223      | 0    | 0    |
| 2071-72 | 116  | 115      | 0    | 0    |
| 2072-73 | 100  | 116      | 0    | 0    |
| 2073-74 | 142  | 88       | 0    | 0    |
| 2074-75 | 181  | 96       | 0    | 0    |
| 2075-76 | 301  | 169      | 0    | 31   |
| 2076-77 | 590  | 341      | 0    | 58   |
| 2077-78 | 981  | 491      | 56   | 68   |
| 2078-79 | 1292 | 555      | 36   | 48   |

#### E. Gender-wise Enrollment in Different Programs

The gender wise enrollment pattern is different in different programs in the different time periods. At the inception of base year: 2070/71 female enrollment was higher than male in B.Ed. program (136 & 87) while as in BBS program number of male student is more than female (67 & 63). The female dominance was continued during long period in B.Ed. program but majority of male students was remained up 2073/74. There is the increment in female students with majority together with the increment in total student enrollment since 2074//75 in BBS program with female 99 and male students 82 and 813 female vs. 487 male in 2078/79 almost the double than male students. However, in masters programs, there is up and down trend of enrollment from gender wise perspective.