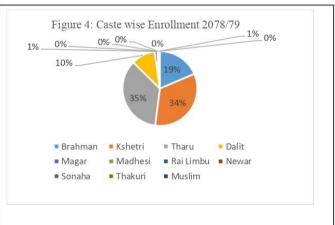

#### 6.1.4 Caste-wise Student Enrollment

The caste-wise composition of the students enrolled in FY 2078/79 has been presented below. According to the data the Tharu students have a majority with 35%, then Kshetri with 34 %, the Brahman 19 % whereas the the Dalit

students represent rest of 10%. The data expresses that people that belong to educationally disadvantaged Janajatis group are well sensitized about education its significance and necessity in their career.