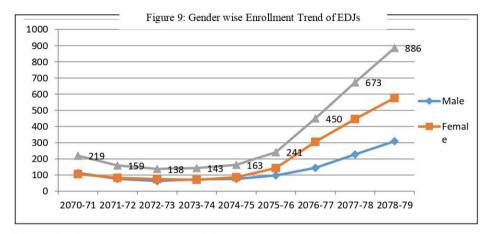

#### C. Enrollment Trend of Educationally Disadvantaged Janajatis (EDJs)

In totality enrollment, the EDJs students are in increasing order but in term of percentage, the trend is decreased. There is a major dominance in whole number of gross enrollment of EDJs students. The enrollment of EDJs students out of total enrollment is 67.80 % in the academic session: 2070/71, 60.82% in 2074/75, 48.20 % in 2075/76 and 45.88 % in 2078/79. Generally, there is the increasing trend and tendency of majority female EDJs students out of total enrollment.

| FY      | Male | Female | Total | Grand<br>Total | EDJs<br>(%) |
|---------|------|--------|-------|----------------|-------------|
| 2070-71 | 113  | 106    | 219   | 323            | 67.80       |
| 2071-72 | 76   | 83     | 159   | 246            | 64.63       |
| 2072-73 | 63   | 75     | 138   | 216            | 63.89       |
| 2073-74 | 73   | 70     | 143   | 227            | 63.00       |
| 2074-75 | 76   | 87     | 163   | 268            | 60.82       |
| 2075-76 | 98   | 143    | 241   | 500            | 48.20       |
| 2076-77 | 144  | 306    | 450   | 983            | 45.78       |
| 2077-78 | 227  | 446    | 673   | 1540           | 43.70       |
| 2078-79 | 309  | 577    | 886   | 1931           | 45.88       |

| FY      | No   | of EDJ Stu | dents | Percentage (%) |        |  |  |
|---------|------|------------|-------|----------------|--------|--|--|
| ΓY      | Male | Female     | Total | Male           | Female |  |  |
| 2070-71 | 113  | 106        | 219   | 51.60          | 48.40  |  |  |
| 2071-72 | 76   | 83         | 159   | 47.80          | 52.20  |  |  |
| 2072-73 | 63   | 75         | 138   | 45.65          | 54.35  |  |  |
| 2073-74 | 73   | 70         | 143   | 51.05          | 48.95  |  |  |
| 2074-75 | 76   | 87         | 163   | 46.63          | 53.37  |  |  |
| 2075-76 | 98   | 143        | 241   | 40.66          | 59.34  |  |  |
| 2076-77 | 144  | 306        | 450   | 32.00          | 68.00  |  |  |
| 2077-78 | 227  | 446        | 673   | 33.73          | 66.27  |  |  |
| 2078-79 | 309  | 577        | 886   | 34.88          | 65.12  |  |  |