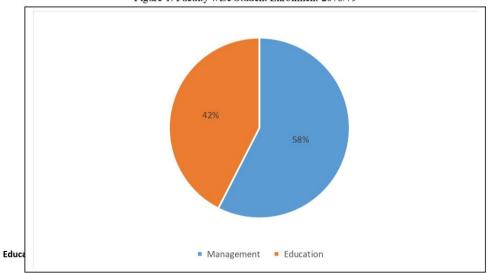

#### 6.1.1 Faculty wise Student Enrollment 2078/79

The majority students represent from faculty of management. There are 58% students in the faculty of management and 42 % students in the faculty of education.

Figure 1: Faculty wise Student Enrollment 2078/79

7