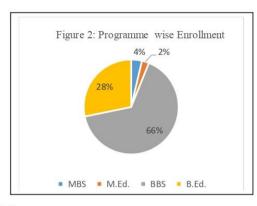

#### 6.1.2 Program wise Student Enrollment in 2078/79

There are altogether four programs in BMC; MBS and BBS from management faculty and M.Ed. and B.Ed. from education faculty. There is high volume of the students in BBS program which occupies 66 % of total student enrollment and B.Ed. program has secured the second place with the enrollment of 28 %. Enrollment at masters' level is not so attractive just occupying 4% in MBS and 2% in M.Ed. program out of total enrollment. BBS program seems more attractive in respect of no. of students but in masters level there is less student in MBS program since it is launched recently in the academic session 2078/79; whereas M.Ed. program has completed its first cycle.