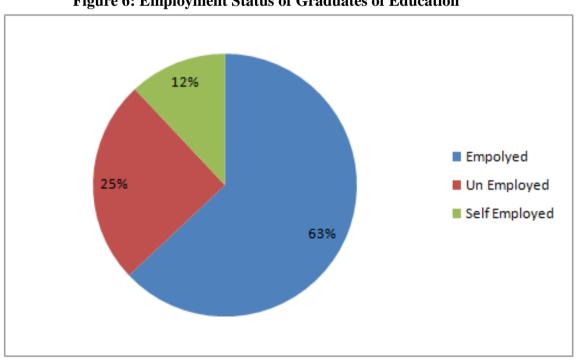

#### 6.1.2 Program wise Student Enrollment in 2078/79

There are altogether four programs in BMC; MBS and BBS from management faculty and M.Ed. and B.Ed. from education faculty. There is high volume of the students in BBS program which occupies 66 % of total student enrollment and B.Ed. program has secured the second place with the enrollment of 28 %. Enrollment at masters' level is not so attractive just occupying 4% in MBS and 2% in M.Ed. program out of total enrollment. BBS program seems more attractive in respect of no. of students but in masters level there is less student in MBS program since it is launched recently in the academic session 2078/79; whereas M.Ed. program has completed its first cycle.