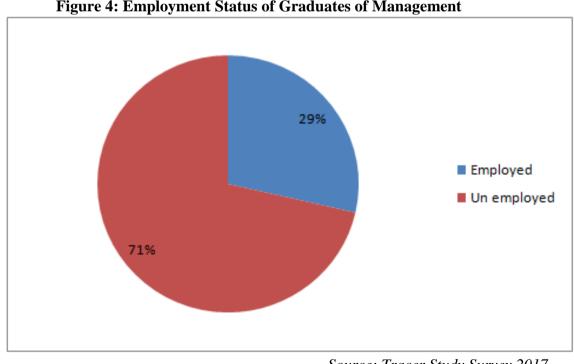

|
| Education   | 8                                    | 2    | 6      | 7   | -     | 5        | 2          | 1             |
| Grand Total | 15                                   | 6    | 9      | 9   | 0     | 7        | 7          | 1             |

7
6
5
4
3
2
1
0
Management Education

Figure 1: Faculty and Gender wise composition of graduates

Source: Tracer Study Survey 2017



Figure 2: Employment status of Graduates

### 2.3 Faculty wise Analysis of Employment Status

#### 2.3.1 Faculty of Management

Of the targeted samples of 7, 7 graduates of Faculty of management were approached. Dalit 0 and Janajati 2 and Brahaman and Chetri 5. Out of 7 graduates 2 are employed, 5 are unemployed.



Figure 3: Composition of Graduates in Management

Source: Tracer Study Survey 2017



Figure 4: Employment Status of Graduates of Management

#### 2.3.2 Faculty of Education

There were 8 graduates from the faculty of Education. Out of 8, 6 were Female and 2 were Male graduates. 7 belonged to Janajati (Tharu Community) and rest 1 belonged to Brahamin and Chetri. Out of 8 graduates, 5 graduates are employed, 1 self employed and 2 graduates are unemployed.



Figure 5: Composition of Graduates of Education (Bachelor)

Source: Tracer Study Survey 2017



Figure 6: Employment Status of Graduates of Education

#### 2.4 Expectations and Aspirations of Graduates

One of the objectives of this study was to find out the views of graduates regarding their study experiences at Birendra Bidhya Mandir Campus and about their employment status at present. It also tries to find out the g