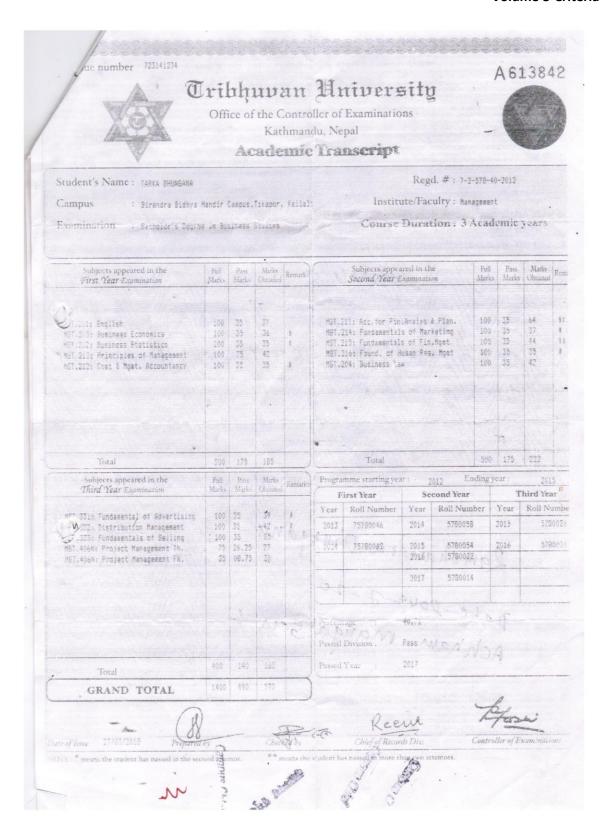

#### Annex-3 (Relating to Question No 105, 106, 107, 108 &109 of Criteria 7) Different formats for recording system

|      | te App. | Name o    | the student                   | Batch             | ROII NO               | T. D. Regist    | year   | Major  | ear-  | Majos Subje                                 | + Report Road              | Reperting                       | titled                                                                                                                                                                                                                           | the R        | Report 1                                       | Schimtsfil    | Reman     |
|------|---------|-----------|-------------------------------|-------------------|-----------------------|-----------------|--------|--------|-------|---------------------------------------------|----------------------------|---------------------------------|----------------------------------------------------------------------------------------------------------------------------------------------------------------------------------------------------------------------------------|--------------|------------------------------------------------|---------------|-----------|
| 206  | 8/4/24  |           | ar Bhattarai                  | 068               | 5780005               |                 |        |        | 1 7   | The second second                           | 0/2068                     |                                 |                                                                                                                                                                                                                                  |              | stem Prt. Ltd                                  |               |           |
| 208  | 31812   |           |                               | 068               | 5780001               |                 | 280    | mark   | 3     | markaling                                   | 02/2068                    |                                 |                                                                                                                                                                                                                                  |              | end any supplyed                               |               | T:1       |
|      | 81814   | Santosl   | Bahadar Chaudh.<br>Upadhayay  | 068               | 5780006               | TANK.           | Bro    | marle  |       | parteating                                  | 03/02068                   | deser                           | Market                                                                                                                                                                                                                           | of Baja      | 1 gibein Th                                    | 068 1811      | 4 1 = 14  |
| 206  | 21816   | Shazan l  | cumas chaudhary               |                   | 5780070               | TOTAL .         | 3,70   | fran   | As)   | france                                      | 0412068                    |                                 | Jangoti Lo                                                                                                                                                                                                                       | wer se       | y Gibein The                                   | 8105          |           |
|      | 11      |           | a warm                        | 068               | 2,80010               | 24              | 1.2    | -      | 1.9   |                                             | 05/068                     |                                 | Kailalt J                                                                                                                                                                                                                        | an asec      | on eng Board                                   | 0             |           |
|      | 617     |           | abadur schadles               | 060               | 578009                | 2714            | 3      | fin    | 3 10  | fininone                                    | 06/068                     | ,                               | Coon In                                                                                                                                                                                                                          | estur        | end (Kosha)                                    | Lanki 817     |           |
|      | - 11    |           | transfer services             |                   |                       | -               | - 11   |        | **    | MICH                                        | 07/068                     | Tacon                           | 11                                                                                                                                                                                                                               |              | (Agricult ?                                    |               | 7-19      |
|      | 8111    | Punit .   |                               | 311               | 6780019               | TINA            | 11     | Marte  |       | Markeling                                   | 081068                     | 51008                           | Gred D                                                                                                                                                                                                                           | eport        | of Seti Bit                                    | All           |           |
|      | 8113    | Vijay s   | hali                          | 1000              | 5780007               | TSIM            | 11     | Market | 11 10 | Morbeling                                   | 09/068                     | Tens T                          | word line f                                                                                                                                                                                                                      | arwest a     | Communication                                  | K C9 (81)     | 3) T = 20 |
|      | "       | Sirjana.  | Sodar                         | P. James          | 218000                | TI SUNY         | "      |        |       | 13/4                                        | 10 1068                    | Days't                          | vegetable                                                                                                                                                                                                                        | ma           | 260                                            | 8113          | 7.119     |
|      |         |           |                               | Sammer .          | HILLY WAS             | eq.FIR          |        |        |       | MET                                         | The second                 | 60,031                          | 11 11 15 10                                                                                                                                                                                                                      |              |                                                | 1             | 100       |
|      |         | 000       | 58 2069                       |                   | - 11                  | 91.Ex           |        | 12     |       | 1                                           |                            | 7400%                           | 2000                                                                                                                                                                                                                             | Name III     | AND DISTRICT                                   | SEVIL PULL    | 1 0 0     |
|      | 2000    | do.       | 9-1                           | A CHILD           | 100 NO.               | 0.51            |        | 9 4    |       | 3 13-0 M                                    |                            | STATISTICS A                    |                                                                                                                                                                                                                                  | elestration. |                                                | 1000          | 1881 0    |
| 200  | 0.101   | Nein Va   | mar Kathaniya                 | 2066-2069         | 84 8 0009             | 7-2-575-2324    | 40     | Alc    | 00    | Alc                                         | 01/2019                    | Project                         | 1901 St. 1                                                                                                                                                                                                                       | in a leid    | स्कारी मेरे क्ला रिने                          | Nuray A       | T:77      |
| 200  | Sa 121% | Anita Kl  | was the manger                | 2066-2069         |                       | 7-2-578-60      |        | A/C    | 19 14 | A/C                                         | 37/069                     | Propect                         | 60 100-6                                                                                                                                                                                                                         |              | and the contract                               | 2040000       | 249       |
| 207  |         | Ganga S   |                               |                   |                       | 7-2-578-67-20   |        | Acc    | graf  | AC                                          | 38/069                     | Payrect                         | Sania C                                                                                                                                                                                                                          | nece         | on an Microco                                  | 1017.2070     | 1:950     |
|      |         | Indra S   | angRaj Sangyal                |                   | 5780006               | TRAT            | 37     | mK;    | 34    | mkt                                         | 39/069                     | pageo                           | Daving Depost collection 5-15 Marlishing                                                                                                                                                                                         |              |                                                |               |           |
|      | 9-12-6  | Tara Pros | sed Joshi                     |                   |                       | 7-2-578-1-200   | 320    | MK     |       | MKTA12                                      | 40/009                     |                                 | Loan Inim                                                                                                                                                                                                                        | tones +      | in hos. s. in                                  | 1002          | Ingel Se  |
| 206  |         | Winesh a  |                               |                   | 5780002               | 7-2-578-4-2009  | 371    | 1000   | 70.51 | mucy Alc                                    |                            |                                 | Kopila Sa                                                                                                                                                                                                                        | 2070-11      | 0 4                                            |               |           |
|      |         | Naresh K  |                               |                   | 5780004               |                 | 300    | Meet   | 124   | MICE AIL                                    | 42/069                     | 1                               | Managem                                                                                                                                                                                                                          | end Re       | View Anglusia                                  | £ col 1. 2070 | I=7.50    |
|      |         | _         |                               |                   |                       |                 |        |        |       |                                             |                            |                                 | Management Raview Analysis                                                                                                                                                                                                       |              |                                                |               | 13        |
|      | 1.44    | 2070      |                               | (asopon           | 1/16/2                | Charles de      |        |        |       |                                             |                            |                                 |                                                                                                                                                                                                                                  | 61           | 5.10                                           |               |           |
|      |         |           | cumer chaudhary               |                   | 5780003               | B 744207.       | 320    | mk     | 4     | MKT                                         |                            | PM -                            | Profita L                                                                                                                                                                                                                        | no Ano       | 157 13.7.1                                     | 1             | 1001      |
|      | 0-2-7   | Samiks,   | ha Ban                        | 2067-70           | 5780004               | the desiries of | 320    | · mk   | d     | MKT                                         |                            | pm                              | "Education                                                                                                                                                                                                                       | Rueli        | ty masipel                                     | 1 207122      | 2         |
| y of | 6-5-121 | Bir Bahaa | lur Kathanya                  | 2067-70           | 5780015               |                 |        | W.F.   |       | MYT                                         | 44/020                     | PM                              | producti                                                                                                                                                                                                                         | on, se       | mand & Supp                                    | ey            | · ·       |
| 201  | 03-12   | Laxman c  | Laudhan                       |                   | 5780006               | 35 110          |        | Fis    |       | fin.                                        | 45/070                     | PM                              |                                                                                                                                                                                                                                  |              | endidune of                                    |               | - Co      |
| 201  | 0-3-12  | CAXMAN O  | handhan                       |                   | 2380006               | a Dam'          | -      | Fi.    |       |                                             | 46/070                     | FIM                             | Loan Znu                                                                                                                                                                                                                         | estmeny      | r a Arielysis                                  | Commen        | 15 -      |
| 200  | a un    | Than the  | hadur chandhari               |                   | 5780005               |                 |        | Fi     |       |                                             | 217/070                    | p.m.                            | Income d                                                                                                                                                                                                                         | Expe         | enditume of pro                                | Blears        |           |
|      |         |           | adur chandlar<br>ed chandhari |                   | 5780005               |                 |        | A.     |       | An                                          | 48/070                     | FINA                            | capital Co                                                                                                                                                                                                                       | - Gi City,   | & Asset of                                     | 4             |           |
|      | 1000    | Tain PAG  | ed change ner                 |                   |                       |                 |        | a      |       |                                             | 49/070                     | bin.                            | Savinos                                                                                                                                                                                                                          | 674          | on to keeple                                   | A DECEMBER    | W         |
| 20   | 70-3-12 | Ram Me    | sad Chaudheri                 | 2667-7-           | 5/80001               |                 |        | - En   |       | Fine                                        | 50/070                     | FIM                             | Reserve                                                                                                                                                                                                                          | asun         | plus of Bigo b                                 | ites 89       | 100       |
| 20   | 70.342  | Ram Me    | sad Chaudhari                 | 2667-7-           |                       | 9               |        | - Fin  |       | G.                                          | 50/070                     | HIM                             | Reserve                                                                                                                                                                                                                          | dSun         | plus of Bigo b                                 | icesti.       |           |
| 20   | 70-3/12 | Ramme     | shed Chaudheri                | 2667-74           |                       | सो।सु           | 101    | 9      | 0     | में का का व                                 | 50/070                     | HIM                             | Reserve                                                                                                                                                                                                                          | d Sun        | plus of Bigo b                                 | ikesti.       |           |
| 20   | 70-3:12 |           |                               | 90/3              | गुना                  |                 | 1      |        | -     | म्कालन                                      | राष्ट्रीयाः<br>राष्ट्रीयाः | bix918                          | Reserve                                                                                                                                                                                                                          | d Sun        | पृथ्य = ८ <b>प्र</b> ाप्त ह                    |               |           |
| 20   | अंग्ये  | के मित    | 7 3                           | जासोक -           | ची था।<br>भूषे विवल   | Ź               | 3915   | रोको : | T     | में का का का                                | 321 a                      | 170 BIRGIE                      | Resource 3 अभिने                                                                                                                                                                                                                 | (१)          | पहल / पुठानि<br>सिस्टर्ग                       |               | Bayan     |
| 20   | अंग्ये  |           |                               | जासोक -           | ची था।<br>भूषे विवल   |                 | 3915   |        | T     | म्कालन                                      | 321 a                      | 170 BIRGIE                      | Reserve                                                                                                                                                                                                                          | d Sun        | पृथ्य = ८ <b>प्र</b> ाप्त ह                    | ज्ञाला ट      | AME .     |
| 20   | अंग्ये  | के मित    | 7 3                           | जासोक -           | ची था।<br>भूषे विवल   | Ź               | 3915   | रोको : | T     | में का का का                                | 321 a                      | 170 BIRGIE                      | Resource 3 अभिने                                                                                                                                                                                                                 | (१)          | पहल / पुठानि<br>सिस्टर्ग                       |               | AME .     |
| 20   | अग्रेश  | के मित    | 7 3                           | जासोक -           | ची था।<br>भूषे विवल   | Ź               | 3915   | रोको : | T     | में का का का                                | 3211 0                     | 170 BIRGIE                      | Resource 3 अभिने                                                                                                                                                                                                                 | (१)          | पहल / पुठानि<br>सिस्टर्ग                       | ज्ञाला ट      | AME .     |
| 20   | अग्रेश  | के मित    | 7 3                           | जासोक -           | ची था।<br>भूषे विवल   | विभ्रयण प्री    | प्रवास | रोको : | T     | में का का का                                | 3211 0                     | 170 BIRGIE                      | Resource 3 अभिने                                                                                                                                                                                                                 | (१)          | पहल / पुठानि<br>सिस्टर्ग                       | ज्ञाला ट      | AME .     |
| 20   | अग्रेश  | के मित    | 7 3                           | जासोक -           | ची था।<br>भूषे विवल   | Ź               | प्रवास | रोको : | T     | में का का का                                | 3211 0                     | 170 BIRGIE                      | Resource 3 अभिने                                                                                                                                                                                                                 | (१)          | पहल / प्रामित<br>पहल / प्रामित<br>प्रामित्वे व | म्बह्या ८     | AME .     |
| 20   | अग्रेश  | के मित    | 7 3                           | जासोक -           | ची था।<br>भूषे विवल   | विभ्रयण प्री    | प्रवास | रोको : | T     | में का का का                                | 3211 0                     | 170 BIRGIE                      | Resource 3 अभिने                                                                                                                                                                                                                 | (१)          | पहल / प्रामित<br>पहल / प्रामित<br>प्रामित्वे व | ज्ञाला ट      | AME .     |
| 20   | अग्रेश  | के मित    | 7 3                           | जासोक -           | ची था।<br>भूषे विवल   | विभ्रयण प्री    | प्रवास | रोको : | T     | में का का का                                | 3211 0                     | 170 BIRGIE                      | Resource 3 अभिने                                                                                                                                                                                                                 | (१)          | पहल / प्रामित<br>पहल / प्रामित<br>प्रामित्वे व | म्बह्या ८     | AME .     |
| 20   | अग्रेश  | के मित    | 7 3                           | जासोक -           | ची था।<br>भूषे विवल   | विभ्रयण प्री    | प्रवास | रोको : | T     | में का का का                                | 3211 0                     | 170 BIRGIE                      | Resource 3 अभिने                                                                                                                                                                                                                 | (१)          | पहल / प्रामित<br>पहल / प्रामित<br>प्रामित्वे व | म्बह्या ८     | ANG.      |
| 20   | अग्रेश  | के मित    | 7 3                           | जासोक -           | ची था।<br>भूषे विवल   | विभ्रयण प्री    | प्रवास | रोको : | T     | में का का का                                | 3211 0                     | 170 BIRGIE                      | Resource 3 अभिने                                                                                                                                                                                                                 | (१)          | पहल / प्रामित<br>पहल / प्रामित<br>प्रामित्वे व | म्बह्या ८     | ANG.      |
| 20   | अग्रेश  | के मित    | 7 3                           | जासोक -           | ची था।<br>भूषे विवल   | विभ्रयण प्री    | प्रवास | रोको : | T     | में का का का                                | 3211 0                     | 170 BIRGIE                      | Resource 3 अभिने                                                                                                                                                                                                                 | (१)          | पहल / प्रामित<br>पहल / प्रामित<br>प्रामित्वे व | म्बह्या ८     | ANG.      |
| 20   | अग्रेश  | के मित    | 7 3                           | जासोक -           | ची था।<br>भूषे विवल   | विभ्रयण प्री    | प्रवास | रोको : | T     | में का का का                                | 3211 0                     | 170 BIRGIE                      | Resource 3 अभिने                                                                                                                                                                                                                 | (१)          | पहल / प्रामित<br>पहल / प्रामित<br>प्रामित्वे व | म्बह्या ८     | AME .     |
| 20   | अग्रेश  | के मित    | 7 3                           | जासोक -           | ची था।<br>भूषे विवल   | विभ्रयण प्री    | प्रवास | रोको : | T     | में का का का                                | 3211 0                     | 170 BIRGIE                      | Resource 3 अभिने                                                                                                                                                                                                                 | (१)          | पहल / प्रामित<br>पहल / प्रामित<br>प्रामित्वे व | म्बह्या ८     | ANG.      |
| 20   | अग्रेश  | के मित    | 7 3                           | जासोक -           | ची था।<br>भूषे विवल   | विभ्रयण प्री    | प्रवास | रोको : | T     | में का का का                                | 3211 0                     | 170 BIRGIE                      | Resource 3 अभिने                                                                                                                                                                                                                 | (१)          | पहल / प्रामित<br>पहल / प्रामित<br>प्रामित्वे व | म्बह्या ८     | ANG.      |
| 20   | अंग्ये  | के मित    | 7 3                           | जासोक -           | ची था।<br>भूषे विवल   | विभ्रयण प्री    | प्रवास | रोको : | T     | में का का का                                | 3211 0                     | 170 BIRGIE                      | Resource 3 अभिने                                                                                                                                                                                                                 | (१)          | पहल / प्रामित<br>पहल / प्रामित<br>प्रामित्वे व | म्बह्या ८     | ANG.      |
| 20   | अंग्ये  | के मित    | 7 3                           | जासोक -           | ची था।<br>भूषे विवल   | विभ्रयण प्री    | प्रवास | रोको : | T     | में का का का                                | 3211 0                     | 170 BIRGIE                      | Resource 3 अभिने                                                                                                                                                                                                                 | (१)          | पहल / प्रामित<br>पहल / प्रामित<br>प्रामित्वे व | म्बह्या ८     | ANG.      |
| 20   | अंग्ये  | के मित    | 7 3                           | जासोक -           | ची था।<br>भूषे विवल   | विभ्रयण प्री    | प्रवास | रोको : | To    | में का का का                                | 3211 0                     | 170 BIRGIE                      | Resource 3 अभिने                                                                                                                                                                                                                 | (१)          | पहल / प्रामित<br>पहल / प्रामित<br>प्रामित्वे व | म्बह्या ८     | ANG.      |
| 20   | अंग्ये  | के मित    | 7 3                           | जासोक -           | ची था।<br>भूषे विवल   | विभ्रयण प्री    | प्रवास | रोको : | To    | में का का का                                | 3211 0                     | 170 BIRGIE                      | Resource<br>अभिने                                                                                                                                                                                                                | (१)          | पहल / प्रामित<br>पहल / प्रामित<br>प्रामित्वे व | म्बह्या ८     | ANG.      |
| 20   | अंग्ये  | के मित    | 7 3                           | जासोक -           | ची था।<br>भूषे विवल   | विभ्रयण प्री    | प्रवास | रोको : | To    | में का का का                                | 3211 0                     | 170 BIRGIE                      | Resource<br>अभिने                                                                                                                                                                                                                | (१)          | पहल / प्रामित<br>पहल / प्रामित<br>प्रामित्वे व | म्बह्या ८     | ANG.      |
| 20   | अंग्ये  | के मित    | 7 3                           | जासोक -           | ची था।<br>भूषे विवल   | विभ्रयण प्री    | प्रवास | रोको : | To    | में का का का                                | 3211 0                     | 170 BIRGIE                      | Resource<br>अभिने                                                                                                                                                                                                                | (१)          | पहल / प्रामित<br>पहल / प्रामित<br>प्रामित्वे व | म्बह्या ८     | ANG.      |
| 20   | अंग्ये  | के मित    | 7 3                           | जासोक -           | ची था।<br>भूषे विवल   | विभ्रयण प्री    | प्रवास | रोको : | To    | में का का का                                | 3211 0                     | 170 BIRGIE                      | Resource<br>अभिने                                                                                                                                                                                                                | (१)          | पहल / प्रामित<br>पहल / प्रामित<br>प्रामित्वे व | म्बह्या ८     | ANG.      |
| 20   | अंग्ये  | के मित    | 7 3                           | जासोक -           | ची था।<br>भूषे विवल   | विभ्रयण प्री    | प्रवास | रोको : | To    | में का का का                                | 3211 0                     | 170 BIRGIE                      | Resource<br>अभिने                                                                                                                                                                                                                | (१)          | पहल / प्रामित<br>पहल / प्रामित<br>प्रामित्वे व | म्बह्या ८     | ANG.      |
| 20   | अंग्ये  | के मित    | 7 3                           | जासोक -           | ची था।<br>भूषे विवल   | विभ्रयण प्री    | प्रवास | रोको : | To    | में का का का                                | 3211 0                     | 170 BIRGIE                      | Resource<br>अभिने                                                                                                                                                                                                                | (१)          | पहल / प्रामित<br>पहल / प्रामित<br>प्रामित्वे व | म्बह्या ८     | ANG.      |
| 20   | अंग्ये  | के मित    | जुनस्रे हाम                   | दुता <u>ध</u> िकत | ्री ता।<br>इस्तामार्क | ् विभ्रयन द्री  | जेतार  | वीक)   | (2)   | ्र मान्य विकास करें।<br>साम्य क्षेत्र करें। | 211 G                      | HIM)  DIVELLE  LET  WAGNER  THE | प्रकार के अपने के अपने<br>अपने के अपने क | य Sun        | पटल / पुरासि<br>विस्तु प्राप्तिको व            | म्बर्धा -     | PARCE !   |
| 20   | अग्रेश  | के मित    | 7 3                           | दुता <u>ध</u> िकत | ्री ता।<br>इस्तामार्क | ् विभ्रयन द्री  | जेतार  | वीक)   | (2)   | ्र मान्य विकास करें।<br>साम्य क्षेत्र करें। | 211 G                      | HIM)  DIVELLE  LET  WAGNER  THE | प्रकार के अपने के अपने<br>अपने के अपने क | य Sun        | पहल / प्रामित<br>पहल / प्रामित<br>प्रामित्वे व | म्बर्धा -     | PARCE !   |