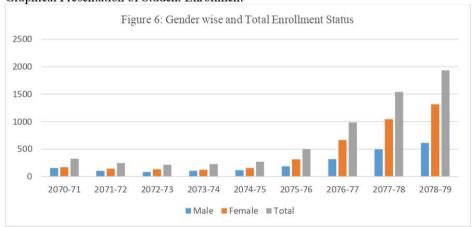

#### 6.1.6 Student Enrollment Statistics & Trend from FY 2070/71 to 2078/79

The campus was established in 2063 B.S. At the beginning, it had nominal no of students in every program, hardly a section could be launched due different reasons. This report has taken

| Fiscal Year | Male | Female | Total |
|-------------|------|--------|-------|
| 2070-71     | 154  | 169    | 323   |
| 2071-72     | 102  | 144    | 246   |
| 2072-73     | 85   | 131    | 216   |
| 2073-74     | 102  | 125    | 227   |
| 2074-75     | 114  | 154    | 268   |
| 2075-76     | 187  | 313    | 500   |
| 2076-77     | 317  | 666    | 983   |
| 2077-78     | 496  | 1044   | 1540  |
| 2078-79     | 614  | 1317   | 1931  |

#### A. Total Student Enrollment and Gender-wise Enrollment Trend

The student enrollment trend is a little bit upward till 2074/75 and then after it took a real and remarkable growth and still is continued. The simultaneous tendency of growth in male and female as well as in total which is presented below.