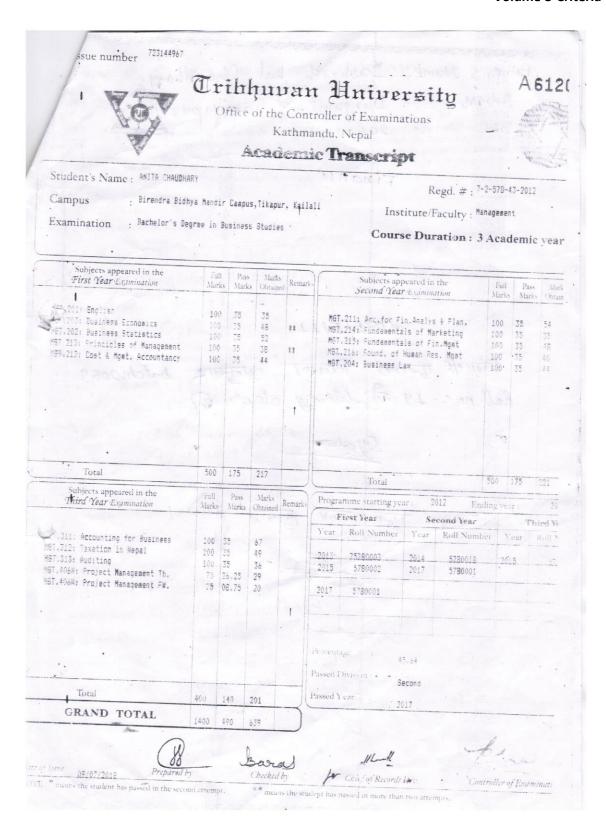

#### Annex-3 (Relating to Question No 105, 106, 107, 108 &109 of Criteria 7) Different formats for recording system

|      | te App. | Name o    | the student                   | Batch             | ROII NO               | T. D. Regist    | year   | Major  | ear-  | Majos Subje                                 | + Report Road              | Reperting                       | titled                                                                                                                                                                                                                           | the R        | Report 1                                       | Schimtsfil    | Reman     |
|------|---------|-----------|-------------------------------|-------------------|-----------------------|-----------------|--------|--------|-------|---------------------------------------------|----------------------------|---------------------------------|----------------------------------------------------------------------------------------------------------------------------------------------------------------------------------------------------------------------------------|--------------|------------------------------------------------|---------------|-----------|
| 206  | 8/4/24  |           | ar Bhattarai                  | 068               | 5780005               |                 |        |        | 1 7   | The second second                           | 0/2068                     |                                 |                                                                                                                                                                                                                                  |              | stem Prt. Ltd                                  |               |           |
| 208  | 31812   |           |                               | 068               | 5780001               |                 | 280    | mark   | 3     | markaling                                   | 02/2068                    |                                 |                                                                                                                                                                                                                                  |              | end any supplyed                               |               | T:1       |
|      | 81814   | Santosl   | Bahadar Chaudh.<br>Upadhayay  | 068               | 5780006               | TANK.           | Bro    | marle  |       | parteating                                  | 03/02068                   | deser                           | Market                                                                                                                                                                                                                           | of Baja      | 1 gibein Th                                    | 068 1811      | 4 1 = 14  |
| 206  | 21816   | Shazan l  | cumas chaudhary               |                   | 5780070               | TOTAL .         | 3,70   | fran   | As)   | france                                      | 0412068                    |                                 | Jangoti Lo                                                                                                                                                                                                                       | wer se       | y Gibein The                                   | 8105          |           |
|      | 11      |           | a warm                        | 068               | 2,80010               | 24              | 1.2    | -      | 1.9   |                                             | 05/068                     |                                 | Kailalt J                                                                                                                                                                                                                        | an asec      | on eng Board                                   | 0             |           |
|      | 617     |           | abadur schadles               | 060               | 578009                | 2714            | 3      | fin    | 3 10  | fininone                                    | 06/068                     | ,                               | Coon In                                                                                                                                                                                                                          | estur        | end (Kosha)                                    | Lanki 817     |           |
|      | - 11    |           | transfer services             |                   |                       | -               | - 11   |        | **    | MICH                                        | 07/068                     | Tacon                           | 11                                                                                                                                                                                                                               |              | (Agricult ?                                    |               | 7-19      |
|      | 8111    | Punit .   |                               | 311               | 6780019               | TINA            | 11     | Marte  |       | Markeling                                   | 081068                     | 51008                           | Gred D                                                                                                                                                                                                                           | eport        | of Seti Bit                                    | All           |           |
|      | 8113    | Vijay s   | hali                          | 1000              | 5780007               | TSIM            | 11     | Market | 11 10 | Morbeling                                   | 09/068                     | Tens T                          | word line f                                                                                                                                                                                                                      | arwest a     | Communication                                  | K C9 (81)     | 3) T = 20 |
|      | "       | Sirjana.  | Sodar                         | P. James          | 218000                | TI SUNY         | "      |        |       | 13/4                                        | 10 1068                    | Days't                          | vegetable                                                                                                                                                                                                                        | ma           | 260                                            | 8113          | 7.119     |
|      |         |           |                               | Sammer .          | HILLY WAS             | eq.FIR          |        |        |       | MET                                         | The second                 | 60,031                          | 11 11 15 10                                                                                                                                                                                                                      |              |                                                | 1             | 100       |
|      |         | 000       | 58 2069                       |                   | - 11                  | 91.Ex           |        | 12     |       | 1                                           |                            | 7400%                           | 2000                                                                                                                                                                                                                             | Name III     | AND DISTRICT                                   | SEVIL PULL    | 1 0 0     |
|      | 2000    | do.       | 9-1                           | A CHILD           | 100 NO.               | 0.51            |        | 9 4    |       | 3 13-0 M                                    |                            | STATISTICS A                    |                                                                                                                                                                                                                                  | elestration. |                                                | 1000          | 1881 0    |
| 200  | 0.101   | Nein Va   | mar Kathaniya                 | 2066-2069         | 84 8 0009             | 7-2-575-2324    | 40     | Alc    | 00    | Alc                                         | 01/2019                    | Project                         | 1901 St. 1                                                                                                                                                                                                                       | in a leid    | स्कारी मेरे क्ला रिने                          | Nuray A       | T:77      |
| 200  | Sa 121% | Anita Kl  | was the manger                | 2066-2069         |                       | 7-2-578-60      |        | A/C    | 19 14 | A/C                                         | 37/069                     | Propect                         | 60 100-6                                                                                                                                                                                                                         |              | and the contract                               | 2040000       | 249       |
| 207  |         | Ganga S   |                               |                   |                       | 7-2-578-67-20   |        | Acc    | graf  | AC                                          | 38/069                     | Payrect                         | Sania C                                                                                                                                                                                                                          | nece         | on an Microco                                  | 1017.2070     | 1:950     |
|      |         | Indra S   | angRaj Sangyal                |                   | 5780006               | TRAT            | 37     | mK;    | 34    | mkt                                         | 39/069                     | pageo                           | Daving Depost collection 5-15 Marlishing                                                                                                                                                                                         |              |                                                |               |           |
|      | 9-12-6  | Tara Pros | sed Joshi                     |                   |                       | 7-2-578-1-200   | 320    | MK     |       | MKTA12                                      | 40/009                     |                                 | Loan Inim                                                                                                                                                                                                                        | tones +      | in hos. s. in                                  | 1002          | Ingel Se  |
| 206  |         | Winesh a  |                               |                   | 5780002               | 7-2-578-4-2009  | 371    | 1000   | 70.51 | mucy Alc                                    |                            |                                 | Kopila Sa                                                                                                                                                                                                                        | 2070-11      | 0 4                                            |               |           |
|      |         | Naresh K  |                               |                   | 5780004               |                 | 300    | Meet   | 124   | MICE AIL                                    | 42/069                     | 1                               | Managem                                                                                                                                                                                                                          | end Re       | View Anglusia                                  | £ col 1. 2070 | I=7.50    |
|      |         | _         |                               |                   |                       |                 |        |        |       |                                             |                            |                                 | Management Raview Analysis                                                                                                                                                                                                       |              |                                                |               | 13        |
|      | 1.44    | 2070      |                               | (asopon           | 1/16/2                | Charles de      |        |        |       |                                             |                            |                                 |                                                                                                                                                                                                                                  | 61           | 5.10                                           |               |           |
|      |         |           | cumer chaudhary               |                   | 5780003               | B 744207.       | 320    | mk     | 4     | MKT                                         |                            | PM -                            | Profita L                                                                                                                                                                                                                        | no Ano       | 157 13.7.1                                     | 1             | 1001      |
|      | 0-2-7   | Samiks,   | ha Ban                        | 2067-70           | 5780004               | the desiries of | 320    | · mk   | d     | MKT                                         |                            | pm                              | "Education                                                                                                                                                                                                                       | Rueli        | ty masipel                                     | 1 207122      | 2         |
| y of | 6-5-121 | Bir Bahaa | lur Kathanya                  | 2067-70           | 5780015               |                 |        | W.F.   |       | MYT                                         | 44/020                     | PM                              | producti                                                                                                                                                                                                                         | on, se       | mand & Supp                                    | ey            | · ·       |
| 201  | 03-12   | Laxman c  | Laudhan                       |                   | 5780006               | 35 110          |        | Fis    |       | fin.                                        | 45/070                     | PM                              |                                                                                                                                                                                                                                  |              | endidune of                                    |               | - Co      |
| 201  | 0-3-12  | CAXMAN O  | handhan                       |                   | 2380006               | a Dam'          | -      | Fi.    |       |                                             | 46/070                     | FIM                             | Loan Znu                                                                                                                                                                                                                         | estmeny      | r a Arielysis                                  | Commen        | 15 -      |
| 200  | a un    | Than the  | hadur chandhari               |                   | 5780005               |                 |        | Fi     |       |                                             | 217/070                    | p.m.                            | Income d                                                                                                                                                                                                                         | Expe         | enditume of pro                                | Blears        |           |
|      |         |           | adur chandlar<br>ed chandhari |                   | 5780005               |                 |        | A.     |       | An                                          | 48/070                     | FINA                            | capital Co                                                                                                                                                                                                                       | - Gi City,   | & Asset of                                     | 4             |           |
|      | 1000    | Tain PAG  | ed change ner                 |                   |                       |                 |        | a      |       |                                             | 49/070                     | bin.                            | Savinos                                                                                                                                                                                                                          | 674          | on to keeple                                   | A DECEMBER    | W         |
| 20   | 70-3-12 | Ram Me    | sad Chaudheri                 | 2667-7-           | 5/80001               |                 |        | - En   |       | Fine                                        | 50/070                     | FIM                             | Reserve                                                                                                                                                                                                                          | asun         | plus of Bigo b                                 | ites 89       | 100       |
| 20   | 70.342  | Ram Me    | sad Chaudhari                 | 2667-7-           |                       | 9               |        | - Fin  |       | G.                                          | 50/070                     | HIM                             | Reserve                                                                                                                                                                                                                          | dSun         | plus of Bigo b                                 | icesti.       |           |
| 20   | 70-3/12 | Ramme     | shed Chaudheri                | 2667-74           |                       | सो।सु           | 101    | 9      | 0     | में का का व                                 | 50/070                     | HIM                             | Reserve                                                                                                                                                                                                                          | d Sun        | plus of Bigo b                                 | ikesti.       |           |
| 20   | 70-3:12 |           |                               | 90/3              | गुना                  |                 | 1      |        | -     | म्कालन                                      | राष्ट्रीयाः<br>राष्ट्रीयाः | bix918                          | Reserve                                                                                                                                                                                                                          | d Sun        | पृथ्य = ८ <b>प्र</b> ाप्त ह                    |               |           |
| 20   | अंग्ये  | के मित    | 7 3                           | जासोक -           | ची था।<br>भूषे विवल   | Ź               | 3915   | रोको : | T     | में का का का                                | 321 a                      | 170 BIRGIE                      | Resource 3 अभिने                                                                                                                                                                                                                 | (१)          | पहल / पुठानि<br>सिस्टर्ग                       |               | Bayan     |
| 20   | अंग्ये  |           |                               | जासोक -           | ची था।<br>भूषे विवल   |                 | 3915   |        | T     | म्कालन                                      | 321 a                      | 170 BIRGIE                      | Reserve                                                                                                                                                                                                                          | d Sun        | पृथ्य = ८ <b>प्र</b> ाप्त ह                    | ज्ञाला ट      | AME .     |
| 20   | अंग्ये  | के मित    | 7 3                           | जासोक -           | ची था।<br>भूषे विवल   | Ź               | 3915   | रोको : | T     | में का का का                                | 321 a                      | 170 BIRGIE                      | Resource 3 अभिने                                                                                                                                                                                                                 | (१)          | पहल / पुठानि<br>सिस्टर्ग                       |               | AME .     |
| 20   | अग्रेश  | के मित    | 7 3                           | जासोक -           | ची था।<br>भूषे विवल   | Ź               | 3915   | रोको : | T     | में का का का                                | 3211 0                     | 170 BIRGIE                      | Resource 3 अभिने                                                                                                                                                                                                                 | (१)          | पहल / पुठानि<br>सिस्टर्ग                       | ज्ञाला ट      | AME .     |
| 20   | अग्रेश  | के मित    | 7 3                           | जासोक -           | ची था।<br>भूषे विवल   | विभ्रयण प्री    | प्रवास | रोको : | T     | में का का का                                | 3211 0                     | 170 BIRGIE                      | Resource 3 अभिने                                                                                                                                                                                                                 | (१)          | पहल / पुठानि<br>सिस्टर्ग                       | ज्ञाला ट      | AME .     |
| 20   | अग्रेश  | के मित    | 7 3                           | जासोक -           | ची था।<br>भूषे विवल   | Ź               | प्रवास | रोको : | T     | में का का का                                | 3211 0                     | 170 BIRGIE                      | Resource 3 अभिने                                                                                                                                                                                                                 | (१)          | पहल / प्रामित<br>पहल / प्रामित<br>प्रामित्वे व | म्बह्या ८     | AME .     |
| 20   | अग्रेश  | के मित    | 7 3                           | जासोक -           | ची था।<br>भूषे विवल   | विभ्रयण प्री    | प्रवास | रोको : | T     | में का का का                                | 3211 0                     | 170 BIRGIE                      | Resource 3 अभिने                                                                                                                                                                                                                 | (१)          | पहल / प्रामित<br>पहल / प्रामित<br>प्रामित्वे व | ज्ञाला ट      | AME .     |
| 20   | अग्रेश  | के मित    | 7 3                           | जासोक -           | ची था।<br>भूषे विवल   | विभ्रयण प्री    | प्रवास | रोको : | T     | में का का का                                | 3211 0                     | 170 BIRGIE                      | Resource 3 अभिने                                                                                                                                                                                                                 | (१)          | पहल / प्रामित<br>पहल / प्रामित<br>प्रामित्वे व | म्बह्या ८     | AME .     |
| 20   | अग्रेश  | के मित    | 7 3                           | जासोक -           | ची था।<br>भूषे विवल   | विभ्रयण प्री    | प्रवास | रोको : | T     | में का का का                                | 3211 0                     | 170 BIRGIE                      | Resource 3 अभिने                                                                                                                                                                                                                 | (१)          | पहल / प्रामित<br>पहल / प्रामित<br>प्रामित्वे व | म्बह्या ८     | ANG.      |
| 20   | अग्रेश  | के मित    | 7 3                           | जासोक -           | ची था।<br>भूषे विवल   | विभ्रयण प्री    | प्रवास | रोको : | T     | में का का का                                | 3211 0                     | 170 BIRGIE                      | Resource 3 अभिने                                                                                                                                                                                                                 | (१)          | पहल / प्रामित<br>पहल / प्रामित<br>प्रामित्वे व | म्बह्या ८     | ANG.      |
| 20   | अग्रेश  | के मित    | 7 3                           | जासोक -           | ची था।<br>भूषे विवल   | विभ्रयण प्री    | प्रवास | रोको : | T     | में का का का                                | 3211 0                     | 170 BIRGIE                      | Resource 3 अभिने                                                                                                                                                                                                                 | (१)          | पहल / प्रामित<br>पहल / प्रामित<br>प्रामित्वे व | म्बह्या ८     | ANG.      |
| 20   | अग्रेश  | के मित    | 7 3                           | जासोक -           | ची था।<br>भूषे विवल   | विभ्रयण प्री    | प्रवास | रोको : | T     | में का का का                                | 3211 0                     | 170 BIRGIE                      | Resource 3 अभिने                                                                                                                                                                                                                 | (१)          | पहल / प्रामित<br>पहल / प्रामित<br>प्रामित्वे व | म्बह्या ८     | AME .     |
| 20   | अग्रेश  | के मित    | 7 3                           | जासोक -           | ची था।<br>भूषे विवल   | विभ्रयण प्री    | प्रवास | रोको : | T     | में का का का                                | 3211 0                     | 170 BIRGIE                      | Resource 3 अभिने                                                                                                                                                                                                                 | (१)          | पहल / प्रामित<br>पहल / प्रामित<br>प्रामित्वे व | म्बह्या ८     | ANG.      |
| 20   | अग्रेश  | के मित    | 7 3                           | जासोक -           | ची था।<br>भूषे विवल   | विभ्रयण प्री    | प्रवास | रोको : | T     | में का का का                                | 3211 0                     | 170 BIRGIE                      | Resource 3 अभिने                                                                                                                                                                                                                 | (१)          | पहल / प्रामित<br>पहल / प्रामित<br>प्रामित्वे व | म्बह्या ८     | ANG.      |
| 20   | अंग्ये  | के मित    | 7 3                           | जासोक -           | ची था।<br>भूषे विवल   | विभ्रयण प्री    | प्रवास | रोको : | T     | में का का का                                | 3211 0                     | 170 BIRGIE                      | Resource 3 अभिने                                                                                                                                                                                                                 | (१)          | पहल / प्रामित<br>पहल / प्रामित<br>प्रामित्वे व | म्बह्या ८     | ANG.      |
| 20   | अंग्ये  | के मित    | 7 3                           | जासोक -           | ची था।<br>भूषे विवल   | विभ्रयण प्री    | प्रवास | रोको : | T     | में का का का                                | 3211 0                     | 170 BIRGIE                      | Resource 3 अभिने                                                                                                                                                                                                                 | (१)          | पहल / प्रामित<br>पहल / प्रामित<br>प्रामित्वे व | म्बह्या ८     | ANG.      |
| 20   | अंग्ये  | के मित    | 7 3                           | जासोक -           | ची था।<br>भूषे विवल   | विभ्रयण प्री    | प्रवास | रोको : | To    | में का का का                                | 3211 0                     | 170 BIRGIE                      | Resource 3 अभिने                                                                                                                                                                                                                 | (१)          | पहल / प्रामित<br>पहल / प्रामित<br>प्रामित्वे व | म्बह्या ८     | ANG.      |
| 20   | अंग्ये  | के मित    | 7 3                           | जासोक -           | ची था।<br>भूषे विवल   | विभ्रयण प्री    | प्रवास | रोको : | To    | में का का का                                | 3211 0                     | 170 BIRGIE                      | Resource<br>अभिने                                                                                                                                                                                                                | (१)          | पहल / प्रामित<br>पहल / प्रामित<br>प्रामित्वे व | म्बह्या ८     | ANG.      |
| 20   | अंग्ये  | के मित    | 7 3                           | जासोक -           | ची था।<br>भूषे विवल   | विभ्रयण प्री    | प्रवास | रोको : | To    | में का का का                                | 3211 0                     | 170 BIRGIE                      | Resource<br>अभिने                                                                                                                                                                                                                | (१)          | पहल / प्रामित<br>पहल / प्रामित<br>प्रामित्वे व | म्बह्या ८     | ANG.      |
| 20   | अंग्ये  | के मित    | 7 3                           | जासोक -           | ची था।<br>भूषे विवल   | विभ्रयण प्री    | प्रवास | रोको : | To    | में का का का                                | 3211 0                     | 170 BIRGIE                      | Resource<br>अभिने                                                                                                                                                                                                                | (१)          | पहल / प्रामित<br>पहल / प्रामित<br>प्रामित्वे व | म्बह्या ८     | ANG.      |
| 20   | अंग्ये  | के मित    | 7 3                           | जासोक -           | ची था।<br>भूषे विवल   | विभ्रयण प्री    | प्रवास | रोको : | To    | में का का का                                | 3211 0                     | 170 BIRGIE                      | Resource<br>अभिने                                                                                                                                                                                                                | (१)          | पहल / प्रामित<br>पहल / प्रामित<br>प्रामित्वे व | म्बह्या ८     | ANG.      |
| 20   | अंग्ये  | के मित    | 7 3                           | जासोक -           | ची था।<br>भूषे विवल   | विभ्रयण प्री    | प्रवास | रोको : | To    | में का का का                                | 3211 0                     | 170 BIRGIE                      | Resource<br>अभिने                                                                                                                                                                                                                | (१)          | पहल / प्रामित<br>पहल / प्रामित<br>प्रामित्वे व | म्बह्या ८     | ANG.      |
| 20   | अंग्ये  | के मित    | 7 3                           | जासोक -           | ची था।<br>भूषे विवल   | विभ्रयण प्री    | प्रवास | रोको : | To    | में का का का                                | 3211 0                     | 170 BIRGIE                      | Resource<br>अभिने                                                                                                                                                                                                                | (१)          | पहल / प्रामित<br>पहल / प्रामित<br>प्रामित्वे व | म्बह्या ८     | ANG.      |
| 20   | अंग्ये  | के मित    | जुनस्रे हाम                   | दुता <u>ध</u> िकत | ्री ता।<br>इस्तामार्क | ् विभ्रयन द्री  | जेतार  | वीक)   | (2)   | ्र मान्य विकास करें।<br>साम्य क्षेत्र करें। | 211 G                      | HIM)  DIVELLE  LET  WAGNER  THE | प्रकार के अपने के अपने<br>अपने के अपने क | य Sun        | पटल / पुरासि<br>विस्तु प्राप्तिको व            | म्बर्धा -     | PARCE !   |
| 20   | अग्रेश  | के मित    | 7 3                           | दुता <u>ध</u> िकत | ्री ता।<br>इस्तामार्क | ् विभ्रयन द्री  | जेतार  | वीक)   | (2)   | ्र मान्य विकास करें।<br>साम्य क्षेत्र करें। | 211 G                      | HIM)  DIVELLE  LET  WAGNER  THE | प्रकार के अपने के अपने<br>अपने के अपने क | य Sun        | पहल / प्रामित<br>पहल / प्रामित<br>प्रामित्वे व | म्बर्धा -     | PARCE !   |