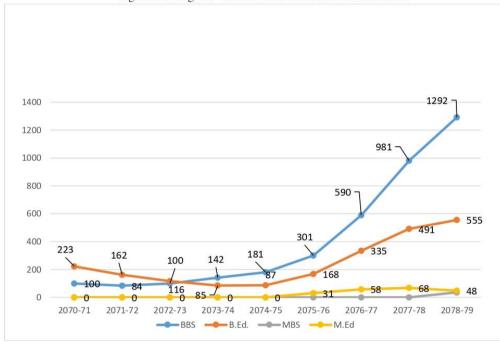

#### 6.1.6 Student Enrollment Statistics & Trend from FY 2070/71 to 2078/79

The campus was established in 2063 B.S. At the beginning, it had nominal no of students in every program, hardly a section could be launched due different reasons. This report has taken

the base time to 2070/71 since the four year BBS program was started from this year and B.Ed. four program from 2072/73

onwards. There were just two bachelor level programs under two faculties. After while, the masters' level programs M.Ed. and MBS have been running from the academic session 2075/76 and 2078/79 respectively. So far, data are relevant according to the phases of the educational programs extended in the campus. Even though, the decreasing trend of students' number was continued up to 2072/73. At the inception of base period; there were altogether 323 student decreased 216 to 2072/73. Then after, it started to increase gradually to 277, 500 and 1931 in the

| Fiscal Year | Male | Female | Total |
|-------------|------|--------|-------|
| 2070-71     | 154  | 169    | 323   |
| 2071-72     | 102  | 144    | 246   |
| 2072-73     | 85   | 131    | 216   |
| 2073-74     | 102  | 125    | 227   |
| 2074-75     | 114  | 154    | 268   |
| 2075-76     | 187  | 313    | 500   |
| 2076-77     | 317  | 666    | 983   |
| 2077-78     | 496  | 1044   | 1540  |
| 2078-79     | 614  | 1317   | 1931  |

academic session; 2074/75/, 2075/76 and 2078/79, respectively. The trend and tendency of growth of students remained same; in totality as well as in gender wise. There is the graphical presentation to depict the status of students' number.