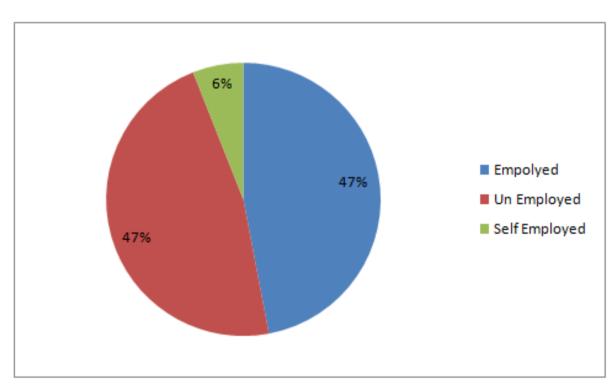

3: Employment Status of the graduates** 

| Faculty     | Total Number of Graduates Approached | Male | Female | EDJ | Dalit | Employed | Unemployed | Self Employed |
|-------------|--------------------------------------|------|--------|-----|-------|----------|------------|---------------|
| Management  | 7                                    | 4    | 3      | 2   | 0     | 2        | 5          | 0             |
| Education   | 8                                    | 2    | 6      | 7   | -     | 5        | 2          | 1             |
| Grand Total | 15                                   | 6    | 9      | 9   | 0     | 7        | 7          | 1             |

7
6
5
4
3
2
1
0
Management Education

Figure 1: Faculty and Gender wise composition of graduates

Source: Tracer Study Survey 2017



Figure 2: Employment status of Graduates

### 2.3 Faculty wise Analysis of Employment Status

#### 2.3.1 Faculty of Management

Of the targeted samples of 7, 7 graduates of Faculty of management were approached. Dalit 0 and Janajati 2 and Brahaman and Chetri 5. Out of 7 graduates 2 are employed, 5 are unemployed.



Figure 3: Composition of Graduates in Management

Source: Tracer Study Survey 2017



Figure 4: Employment Status of Graduates of Management

#### 2.3.2 Faculty of Education

There were 8 graduates from the faculty of Education. Out of 8, 6 were Female and 2 were Male graduates. 7 belonged to Janajati (Tharu Community) and rest 1 belonged to Brahamin and Chetri. Out of 8 graduates, 5 graduates are employed, 1 self employed and 2 graduates are unemployed.



Figure 5: Composit