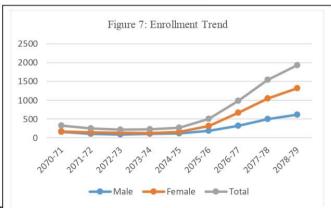

#### 6.1.6 Student Enrollment Statistics & Trend from FY 2070/71 to 2078/79

The campus was established in 2063 B.S. At the beginning, it had nominal no of students in every program, hardly a section could be launched due different reasons. This report has taken

the base time to 2070/71 since the four year BBS program was started from this year and B.Ed. four program from 2072/73

onwards. There were just two bachelor level programs under two faculties. After while, the masters' level programs M.Ed. and MBS have been running from the academic session 2075/76 and 2078/79 respectively. So far, data are relevant according to the phases of the educational programs extended in the campus. Even though, the decreasing trend of students' number was continued up to 2072/73. At the inception of base period; there were altogether 323 student decreased 216 to 2072/73. Then after, it started to increase gradually to 277, 500 and 1931 in the

| Fiscal Year | Male | Female | Total |
|-------------|------|--------|-------|
| 2070-71     | 154  | 169    | 323   |
| 2071-72     | 102  | 144    | 246   |
| 2072-73     | 85   | 131    | 216   |
| 2073-74     | 102  | 125    | 227   |
| 2074-75     | 114  | 154    | 268   |
| 2075-76     | 187  | 313    | 500   |
| 2076-77     | 317  | 666    | 983   |
| 2077-78     | 496  | 1044   | 1540  |
| 2078-79     | 614  | 1317   | 1931  |

academic session; 2074/75/, 2075/76 and 2078/79, respectively. The trend and tendency of growth of students remained same; in totality as well as in gender wise. There is the graphical presentation to depict the status of students' number.

#### A. Total Student Enrollment and Gender-wise Enrollment Trend

The student enrollment trend is a little bit upward till 2074/75 and then after it took a real and remarkable growth and still is continued. The simultaneous tendency of growth in male and female as well as in total which is presented below.