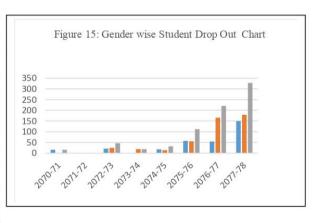

The enrollment of male and female from EDJs students are in growing trend and tendency. From the composition perspective; at the beginning 48.40 % female vs. 51.60 % male in the academic session: 2070/71 whereas 53.37 % female vs. 46.63 % male in 2074/75, 59.34 % female vs. 40.66 % in 2075/76 and finally 66.27 % female vs. 33.73 % male in 2078/79.

#### D. Faculty wise Student Enrollment Trend

The general trend of growth in number of student stated from 2074/75. The faculty wise result of growth also follows the total trend where number of student in both faculties seemed unstabl up to 2074/75 and then after have grown gradually.

| Table 9: Faculty | wise Student Enrollmen | t Trend   |
|------------------|------------------------|-----------|
| FY               | Management             | Education |
| 2070-71          | 100                    | 223       |
| 2071-72          | 84                     | 162       |
| 2072-73          | 100                    | 116       |
| 2073-74          | 142                    | 85        |
| 2074-75          | 181                    | 87        |
| 2075-76          | 301                    | 199       |
| 2076-77          | 590                    | 393       |
| 2077-78          | 981                    | 559       |
| 2078-79          | 1328                   | 603       |