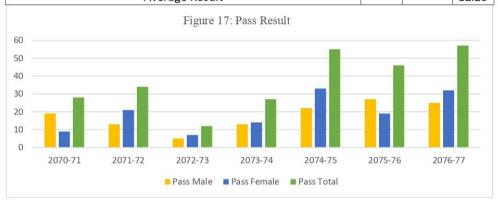

Table 10: Gender wise Enrollment Status of Different Programs

| ΓV      |      | BBS    |       |      | BED    |       |      | MBS    |       |      | M.ED.  |       | Grand |
|---------|------|--------|-------|------|--------|-------|------|--------|-------|------|--------|-------|-------|
| FY      | Male | Female | Total | Total |
| 2070-71 | 67   | 33     | 100   | 87   | 136    | 223   | 0    | 0      | 0     | 0    | 0      | 0     | 323   |
| 2071-72 | 47   | 37     | 84    | 55   | 107    | 162   | 0    | 0      | 0     | 0    | 0      | 0     | 246   |
| 2072-73 | 53   | 47     | 100   | 32   | 84     | 116   | 0    | 0      | 0     | 0    | 0      | 0     | 216   |
| 2073-74 | 80   | 62     | 142   | 22   | 63     | 85    | 0    | 0      | 0     | 0    | 0      | 0     | 227   |
| 2074-75 | 82   | 99     | 181   | 32   | 55     | 87    | 0    | 0      | 0     | 0    | 0      | 0     | 268   |
| 2075-76 | 124  | 177    | 301   | 49   | 119    | 168   | 0    | 0      | 0     | 14   | 17     | 31    | 500   |
| 2076-77 | 225  | 365    | 590   | 63   | 272    | 335   | 0    | 0      | 0     | 29   | 29     | 58    | 983   |
| 2077-78 | 377  | 604    | 981   | 87   | 404    | 491   | 0    | 0      | 0     | 32   | 36     | 68    | 1540  |
| 2078-79 | 479  | 813    | 1292  | 101  | 454    | 555   | 9    | 27     | 36    | 25   | 23     | 48    | 1931  |

14

#### F. Program -wise Student Enrollment Growth Trend

The student enrollment was decreasing in the first 4 years in every program but MBS and M.Ed. are newly expanded programs. It will be better to evaluate after completion of a least one cycle. The following trend shows the programs wise students' enrollment growth; that is continuously increasing after 2074/75.