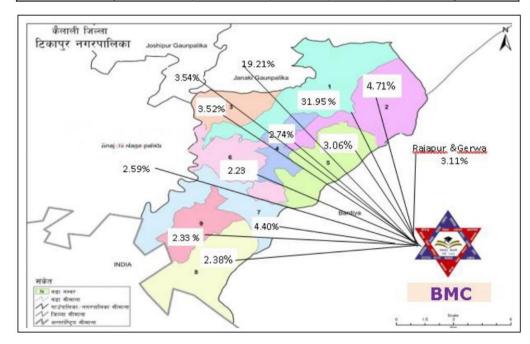

#### B. Mapping by Student Flow

BMC is situated at Tikapur Municipality ward no. 1, is situated at the center of Tikapur city. Its actual catchment area is Tikapur Municipality and southern part of Janaki Rural Municipality and the boarder area of Lamki Chuha Municipality, Joshipur, Bhajani Rural Municipalities of Kailali district. Some of the students come from the Geruwa Rural Municipality as well as Rajapur Municipality of Bardiya district. Tikapur city, where the campus is located; most of the students represent from this territory due to high density of population, large number of feeder schools as well as distance factor. The population density and location wise mapping of the students is as follows. Table 4: Mapping by Student Flow

|      | Tikapur      | Lamki Chuha  | Jana  |
|------|--------------|--------------|-------|
| Ward | Municipality | Municipality | Rural |

|                | Tikapur      | Lamki Chuha  | Janaki   | Joshipur | Bhajani  | Geruwa/ |
|----------------|--------------|--------------|----------|----------|----------|---------|
| Ward           | Municipality | Municipality | Rural MP | Rural MC | Rural MP | Rajapur |
| 1              | 617          | 6            | 43       | 27       | 5        | 9       |
| 2              | 91           | 5            | 27       | 9        | 2        | 8       |
| 3              | 68           | 2            | 36       | 11       | 8        | 20      |
| 4              | 53           | 2            | 42       | 35       | 4        | 8       |
| 5              | 59           | 4            | 17       | 12       | 6        | 11      |
| 6              | 43           | 3            | 49       | 8        | 13       | 2       |
| 7              | 85           | 8            | 45       | 5        | 0        | 0       |
| 8              | 46           | 3            | 59       | 0        | 10       | 0       |
| 9              | 45           | 6            | 53       | 0        | 2        | 1       |
| 10             |              |              |          |          |          | 1       |
| Total          | 1107         | 39           | 371      | 107      | 50       | 60      |
| Out Of         | 1931         | 1931         | 1931     | 1931     | 1931     | 1931    |
| Contribution % | 57.33        | 2.02         | 19.21    | 5.54     | 2.59     | 3.11    |