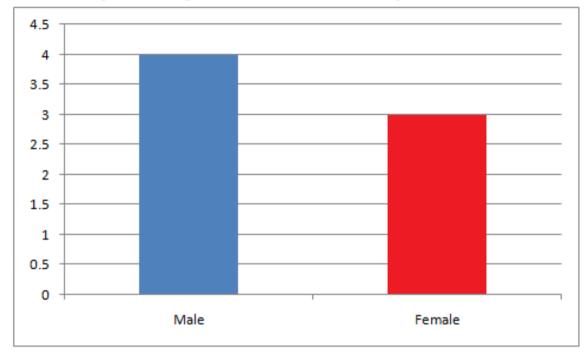

| 4    | 3      | 2   | 0     | 2        | 5          | 0             |
| Education   | 8                                    | 2    | 6      | 7   | -     | 5        | 2          | 1             |
| Grand Total | 15                                   | 6    | 9      | 9   | 0     | 7        | 7          | 1             |

7
6
5
4
3
2
1
0
Management Education

Figure 1: Faculty and Gender wise composition of graduates

Source: Tracer Study Survey 2017



Figure 2: Employment status of Graduates

### 2.3 Faculty wise Analysis of Employment Status

#### 2.3.1 Faculty of Management

Of the targeted samples of 7, 7 graduates of Faculty of management were approached. Dalit 0 and Janajati 2 and Brahaman and Chetri 5. Out of 7 graduates 2 are employed, 5 are unemployed.



Figure 3: Composition of Graduates in Management

Source: Tracer Study Survey 2017



Figure 4: Employment Status of Graduates of Management

#### 2.3.2 Faculty of Education

There were 8 graduates from the faculty of Education. Out of 8, 6 were Female and 2 were Male graduates. 7 belonged to Janajati (Tharu Community) and rest 1 belonged to Brahamin and Chetri. Out of 8 graduates, 5 graduates are employed, 1 self employed and 2 graduates are unemployed.



Figure 5: Composition of Graduates of Education (Bachelor)

Source: Tracer Study Survey 2017



Figure 6: Employment Status of Graduates of Education

#### 2.4 Expectations and Aspirations of Graduates

One of the objectives of this study was to find out the views of graduates regarding their study experiences at Birendra Bidhya Mandi