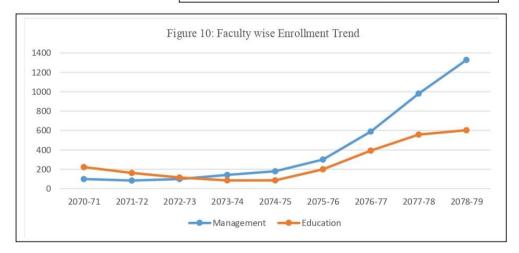

#### 6.1.1 Faculty wise Student Enrollment 2078/79

The majority students represent from faculty of management. There are 58% students in the faculty of management and 42 % students in the faculty of education.

Figure 1: Faculty wise Student Enrollment 2078/79

7