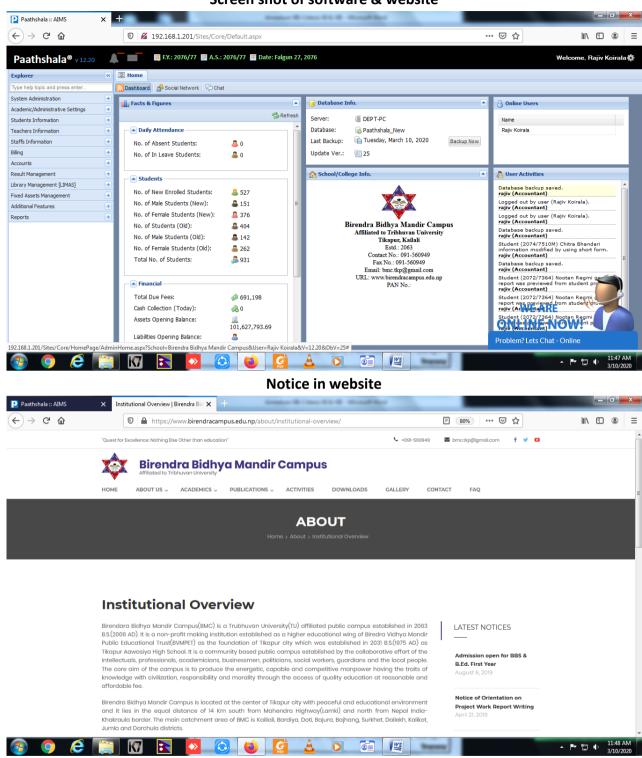

# Annex-2 (Relating to Question No 105, 106, 107, 108 &109 of Criteria 7) Screen shot of software & website