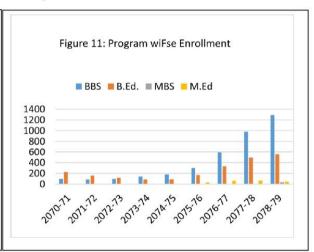

#### 6.1.2 Program wise Student Enrollment in 2078/79

There are altogether four programs in BMC; MBS and BBS from management faculty and M.Ed. and B.Ed. from education faculty. There is high volume of the students in BBS program which occupies 66 % of total student enrollment and B.Ed. program has secured the second place with the enrollment of 28 %. Enrollment at masters' level is not so attractive just occupying 4% in MBS and 2% in M.Ed. program out of total enrollment. BBS program seems more attractive in respect of no. of students but in masters level there is less student in MBS program since it is launched recently in the academic session 2078/79; whereas M.Ed. program has completed its first cycle.

#### 6.1.6 Student Enrollment Statistics & Trend from FY 2070/71 to 2078/79

The campus was established in 2063 B.S. At the beginning, it had nominal no of students in every program, hardly a section could be launched due different reasons. This report has taken

the base time to 2070/71 since the four year BBS program was started from this year and B.Ed. four program from 2072/73

onwards. There were just two bachelor level programs under two faculties. After while, the masters' level programs M.Ed. and MBS have been running from the academic session 2075/76 and 2078/79 respectively. So far, data are relevant according to the phases of the educational programs extended in the campus. Even though, the decreasing trend of students' number was continued up to 2072/73. At the inception of base period; there were altogether 323 student decreased 216 to 2072/73. Then after, it started to increase gradually to 277, 500 and 1931 in the

| Fiscal Year | Male | Female | Total |
|-------------|------|--------|-------|
| 2070-71     | 154  | 169    | 323   |
| 2071-72     | 102  | 144    | 246   |
| 2072-73     | 85   | 131    | 216   |
| 2073-74     | 102  | 125    | 227   |
| 2074-75     | 114  | 154    | 268   |
| 2075-76     | 187  | 313    | 500   |
| 2076-77     | 317  | 666    | 983   |
| 2077-78     | 496  | 1044   | 1540  |
| 2078-79     | 614  | 1317   | 1931  |