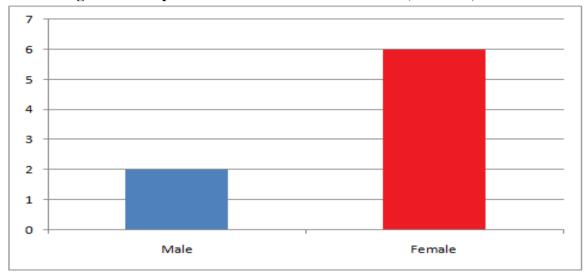

#### 6.1.3 Gender the - wise Student Enrollment in 2078/79

There is vital dominance of female students over male students. It's a latest trend that the majority number of students is female because there is the same pattern in every level, faculty and program of this campus. The share of the female students is 68 % with their counterpart male represent rest of 32% of total enrollment.