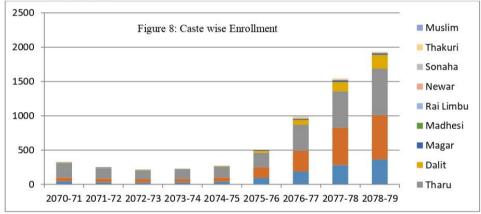

#### **B.** Caste wise Enrollment Statistics

Caste wise enrollment trend seems increment in every caste and composition of enrollment represents the local demographic structure wise enrollment. The highest enrollment of Tharu student, second Kshetri, third position of Brahman then Dalit in fourth and Magar students enrollment status in fifth order and accordingly Thakuri, Newar, Muslim and Rai Limbu have nominal count of enrollment.

|         |         |         |       | Tal   | ble 6: Ca | iste wise Ei | nrollment Sta | atistics |        |         |        |       |
|---------|---------|---------|-------|-------|-----------|--------------|---------------|----------|--------|---------|--------|-------|
| FY      | Brahman | Kshetri | Tharu | Dalit | Magar     | Madhesi      | Rai Limbu     | Newar    | Sonaha | Thakuri | Muslim | Total |
| 2070-71 | 48      | 51      | 211   | 8     | 4         | 0            | 1             | 0        | 0      | 0       | 0      | 323   |
| 2071-72 | 31      | 51      | 154   | 4     | 5         | 1            | 0             | 0        | 0      | 0       | 0      | 246   |
| 2072-73 | 26      | 47      | 132   | 6     | 5         | 0            | 0             | 0        | 0      | 0       | 0      | 216   |
| 2073-74 | 30      | 50      | 137   | 5     | 3         | 0            | 0             | 1        | 1      | 0       | 0      | 227   |
| 2074-75 | 41      | 61      | 155   | 7     | 3         | 0            | 0             | 0        | 1      | 0       | 0      | 268   |
| 2075-76 | 93      | 156     | 214   | 27    | 10        | 0            | 0             | 0        | 0      | 0       | 0      | 500   |
| 2076-77 | 186     | 304     | 378   | 70    | 19        | 1            | 0             | 1        | 0      | 23      | 1      | 983   |
| 2077-78 | 280     | 544     | 534   | 136   | 24        | 1            | 0             | 2        | 0      | 17      | 2      | 1540  |
| 2078-79 | 359     | 646     | 682   | 200   | 24        | 1            | 0             | 4        | 0      | 12      | 3      | 1931  |

The tendency of caste wise enrollment is in increasing state of every caste according to the growth in total enrollment.