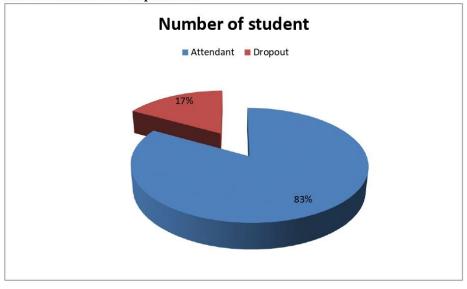

eeded.

### **Objectives:**

- 1. To find out real outcomes of students of Bed and BBS 2nd year in final exam.
- 2. Find out the subject wise result.
- 3. To emphasis and effective implementation in formative evaluation.
- 4. To give suggestion for improving the result.

### 1 Over all result analysis of BBS Level

### Student retention and dropout ratio

There are total 131 no. of students were enrolled in BBS 2nd year among them 109 students were participants in final exam.

### Student retention and dropout ratio

| Details   | Number of student | Percentage |
|-----------|-------------------|------------|
| Attendant | 109               | 83.21%     |
| Dropout   | 22                | 16.79%     |
| Total     | 131               | 100%       |

### Student retention and dropout ratio



There are 83 percentage students were participants in Exam and 17 percentage were drop out in BBS 2nd year.

### b. Pass student;

There are 109 students attend in BBS examination among them 16 passed in examination.

### Pass student

| Details | Number of student | Percentage |
|---------|-------------------|------------|
| Pass    | 16                | 14.68%     |
| Fail    | 93                | 85.32%     |
| Total   | 109               | 100%       |



Out of 109 students 16 were passed and remaining 93 were failed. In percentage 14.68 %students were passed and 85.32 % students were failed.

**C.** Division wise passed percentage: Out of 109 Students of BBS level 37.5% passed in 3rd division 62.5% are passed in 2rd division, and non were passed in 1st division.

| Division     | R