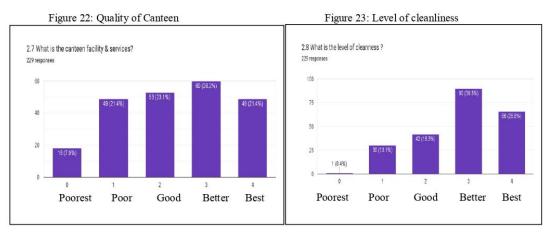

ening of the campus. It ranked 3.03 with better condition on average; overall 91.80 % responded better condition of greenery and gardening.

#### Birendra Bidhya Mandir Campus



The canteen facility and services were measured weak by the respondents where 21.40 %, respondents observed as best, 26.20 % as better, 23.10 % as good, 21.40 % as poor and 7.90 % as poorest. It ranked 2.32 on average meant good condition and 29.30% respondents marked as poor or not suitable. The cleanliness in campus premises has been evaluated by the students on question no. 2.8. Regarding this issue, 28.80 % respondents stated as best, 29.30 % better, 18.30 % good, 13.10 % poor and 0.40 % poorest condition. Average ranking level was 2.83, near about better condition and 86.50% took it as acceptable condition.



The respondents expressed weak condition regarding capacity and operational condition of computer lab. It ranked 1.88 on average and 42.30 % placed it as not well, 16.20 % respondents marked as best, 23.60 %, 17.90 % as better and 17 % stated as good condition of the lab capacity and its operational level.



Student Satisfaction Survey Report 2022

8

#### 7.2.3 Teaching Learning Environment and Quality.

In this section, learning environment, activities and arrangement are tried to evaluate from the students' point of view. At first, the manpower's availability has been assessed where it is satisfactory condition because it ranked 3.02 on average and 93.90 % respondents said.

Adequacy is categorized 34.10 % as the sufficient, 40.60 % as complete, 19.20 % as average, 5.70 % as partial