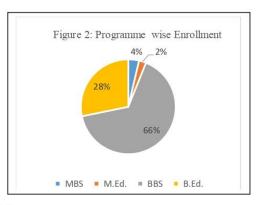

in the faculty of education.



Figure 1: Faculty wise Student Enrollment 2078/79

#### 6.1.2 Program wise Student Enrollment in 2078/79

There are altogether four programs in BMC; MBS and BBS from management faculty and M.Ed. and B.Ed. from education faculty. There is high volume of the students in BBS program which occupies 66 % of total student enrollment and B.Ed. program has secured the second place with the enrollment of 28 %. Enrollment at masters' level is not so attractive just occupying 4% in MBS and 2% in M.Ed. program out of total enrollment. BBS program seems more attractive in respect of no. of students but in masters level there is less student in MBS program since it is launched recently in the academic session 2078/79; whereas M.Ed. program has completed its first cycle.



## 6.1.3 Gender the - wise Student Enrollment in 2078/79

There is vital dominance of female students over male students. It's a latest trend that the majority number of students is female because there is the same pattern in every level, faculty and program of this campus. The share of the female students is 68 % with their counterpart male represent rest of 32% of total enrollment.

## 6.1.4 Caste-wise Student Enrollment

The caste-wise composition of the students enrolled in FY 2078/79 has been presented below. According to the data the Tharu students have a majority with 35%, then Kshetri with 34 %, the Brahman 19 % whereas the the Dalit



students represent rest of 10%. The data expresses that people that belong to educationally disadvantaged Janajatis group are well sensitized abo