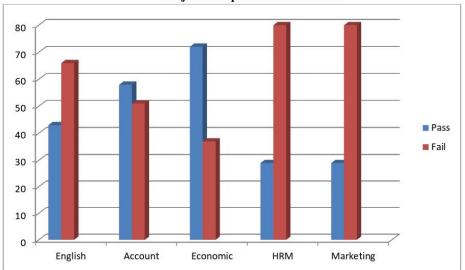

is equal to 26.61% and 80 students were failed which is 73.39%.
- e. *Marketing:* Among 109 students 29 were passed which is equal to 26.61% and 80students were failed which is 73.39%.

|           | Num  | ber of stu | dent  |        | Percentage |       |
|-----------|------|------------|-------|--------|------------|-------|
|           | Pass | Fail       | Total | Pass   | Fail       | Total |
| English   | 43   | 66         | 109   | 39.45% | 60.55%     | 100%  |
| Account   | 58   | 51         | 109   | 53.21% | 46.79%     | 100%  |
| Economic  | 72   | 37         | 109   | 66.06% | 33.94%     | 100%  |
| HRM       | 29   | 80         | 109   | 26.61% | 73.39%     | 100%  |
| Marketing | 29   | 80         | 109   | 26.61% | 73.39%     | 100%  |

Subject wise pass and fail student



Subject wise pass and fail student

Out of 109 students 43 were passed in English similarly 58 in cost and management account, 72 in macro economics, 29 in HRM and 29 in Marketing whereas 66, 51, 37, 80 and 80 students were failed in English, cost and management account, macro economics, HRM and marketing respectively.



Subject wise pass % of student



|        | Num  | per of stude | ent   |        | Percentage |       |
|--------|------|--------------|-------|--------|------------|-------|
|        | Pass | Fail         | Total | Pass   | Fail       | Total |
| Male   | 11   | 24           | 35    | 31.43% | 68.57%     | 100%  |
| Female | 5    | 69           | 74    | 6.76%  | 93.24%     | 100%  |
| Total  | 16   | 93           | 109   | 14.68% | 85.32%     | 100%  |

### Gender wi