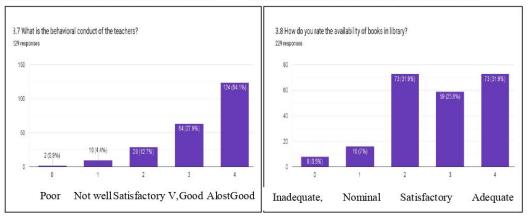

r not regarding disciplines and responsibilities. The average rating on the conducts of teachers was measured 3.30 it meant, normally teachers' conduct was very good. The coverage was 94.70 % respondents felt warm and friendly conduct of teachers. It was classified in different categorical responses representing 54.10 % almost good, 27.90 % very good, 12.70 % satisfactory, 4.40 % not well and 0.90 % poor. The students responded about the availability of books in the library and it ranked 2.27 on average or average level of books' availability and 89.50 % responded books were generally available and rating wise response was 31.90 % as sufficient, 25.80 % as adequate, 31.90 % as satisfactory, 7% as nominal and 3.50 % as inadequate.



Figure 32: Ranking the availability of books in library



The subject wise dissatisfaction regarding the performance of subject teachers was also asked to the respondents. The 180 respondents from faculty of management and 28 respondents

Student Satisfaction Survey Report 2022

expressed their dissatisfaction in different subjects. The highest dissatisfaction was on Principle of Management representing 28 %, Finance 20 %, Economics 18 %, Accounting 12 %, English and Statistics 8%, Organizational Behavior and Human Resource Management 4 %, Business Research and Business Environment 1 %, respectively.



Figure 33: Subject wise Dissatisfaction in Faculty of Management





The multiple dissatisfaction responses concerned to major issues of the campus reflecting the following scenarios. Out of the 229 respondents 25.80 % were unsatisfied by the l