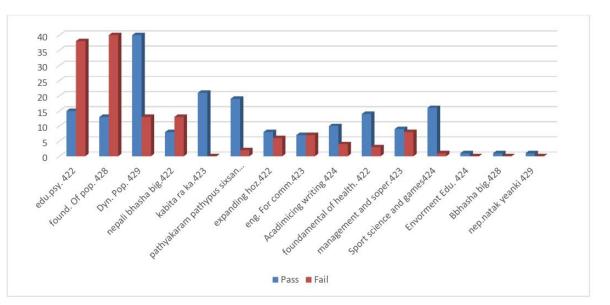

| 8    | 13   | 21    |
| Kabita ra ka.423                        | 21   | 0    | 21    |
| Pathyakaram pathypus sixsan padatti 424 | 19   | 2    | 21    |
| Expanding hoz.422                       | 8    | 6    | 14    |
| Eng. For comm.423                       | 7    | 7    | 14    |
| Acadimicing writing 424                 | 10   | 4    | 14    |
| Foundamental of health. 422             | 14   | 3    | 17    |
| Management and soper.423                | 9    | 8    | 17    |
| Sport science and games424              | 16   | 1    | 17    |
| Envorment Edu. 424                      | 1    | 0    | 1     |
| Bbhasha big.428                         | 1    | 0    | 1     |
| Nep.natak yeanki 429                    | 1    | 0    | 1     |

### Subject wise pass and fail student



| Subject                                 | Pass % |  |
|-----------------------------------------|--------|--|
| edu.psy. 422                            | 28%    |  |
| found. Of pop. 428                      | 24%    |  |
| Dyn. Pop. 429                           | 75%    |  |
| nepali bhasha big.422                   | 38%    |  |
| kabita ra ka.423                        | 100%   |  |
| pathyakaram pathypus sixsan padatti 424 | 90%    |  |
| expanding hoz.422                       | 57%    |  |
| eng. For comm.423                       | 50%    |  |
| Acadimicing writing 424                 | 71%    |  |
| foundamental of health. 422             | 82%    |  |
| management and soper.423                | 52%    |  |
| Sport science and games424              | 94%    |  |
| Envorment Ed