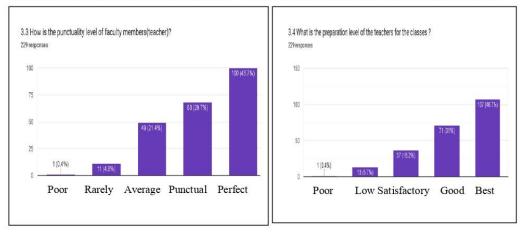

and commitment level of the faculty members towards their duty as well as quality education in terms of punctuality. The 3.11 level of punctuality is better and 94.80 % respondents found punctual faculty members and 5.20 % respondents indicated about the poor punctuality faculty members. Level wise 43.70 % as perfect, 29.70% as punctual, 21.40 % as average, 4.80 % rarely and 0.40 % as the poorest. The preparation level of faculty members for classes ranked 3.18 on average that referred the better preparation. The range of respondents 93.90% ranked as good preparation level. Out of which 46.70% as best, 31% as good, 16.20% as satisfactory, 5.70 % low and 0.40 % under poor category.

Figure 27: Punctuality level of teaching manpower Figure 28: Ranking of faculty member's class preparation



Student Satisfaction Survey Report 2022

Regarding accountability of the teachers towards their duty; it ranked 3.27 that indicated teachers are fully committed towards their duty on average. The 94.40 % respondents thought teachers were dutiful. The categorical rating on teachers' responsibilities was 54.10 % as outstanding, 25.80% as fully, 14.40% as satisfactory, 3.90 % as rarely and 1.70 % as not at all. The overall course completion condition was rated 3.14, which showed that the courses were generally completed; 90.90 % respondents accepted course was completed and just 9.10 % respondents mentioned the non-completion of the courses. The responses were divided among 44.10 % as almost completed, 36.70 % as completed, 10 % as partially completed, 7.40 % in somehow and 1.70 % in not at