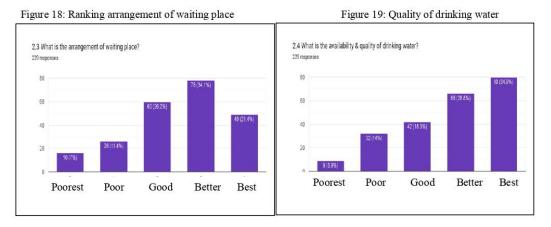

s room furniture. Likewise, regarding the condition of classes are ranked 2.99 nearing to 3.0, means the condition of class rooms are better. According to the responses, 36.40 % ranked as best, 36 % as better, 20.20 % as good, 6.10 % as poor and 1.30 % as poorest condition of class rooms. The cumulative ranking showed that 92.60 % respondents ranked good to best and 7.40 % ranked poor to poorest.



The waiting and seating places for students at the time of off-class ranked inadequacy and not as expected. However, the range based ranking showed 2.52 level; is not so good. The 34.90 % ranked best, 28.80 % better, 18.30 % good, 14 % poor and 3.90 % poorest arrangement of waiting and resting places with in the campus premises. But the indicators were good that showed 82.10 % appreciated it.



The respondent students expressed their evaluation regarding availability and condition of the toilet as below in the question no 2.5. In this segment 32.30 % have felt the best, 23.10 % better, 21 % good, 17.50 % poor and 6.10 % felt poorest. Likewise, 42.20 % respondents considered as the best, 33.60% as better, 17.50 % as good, 7 % as poor and 1.40 % as the poorest about the greenery and gardening of the campus. It ranked 3.03 with better condition on average; overall 91.80 % responded better condition of greenery and gardening.

#### Birendra Bidhya Mandir Campus



The canteen facility and services were measured weak by the respondents where 21.40 %, respondents observed as best, 26.20 % as better, 23.10 % as good, 21.40 % as poor and 7.90 % as poorest. It ranked 2.32 on average mea