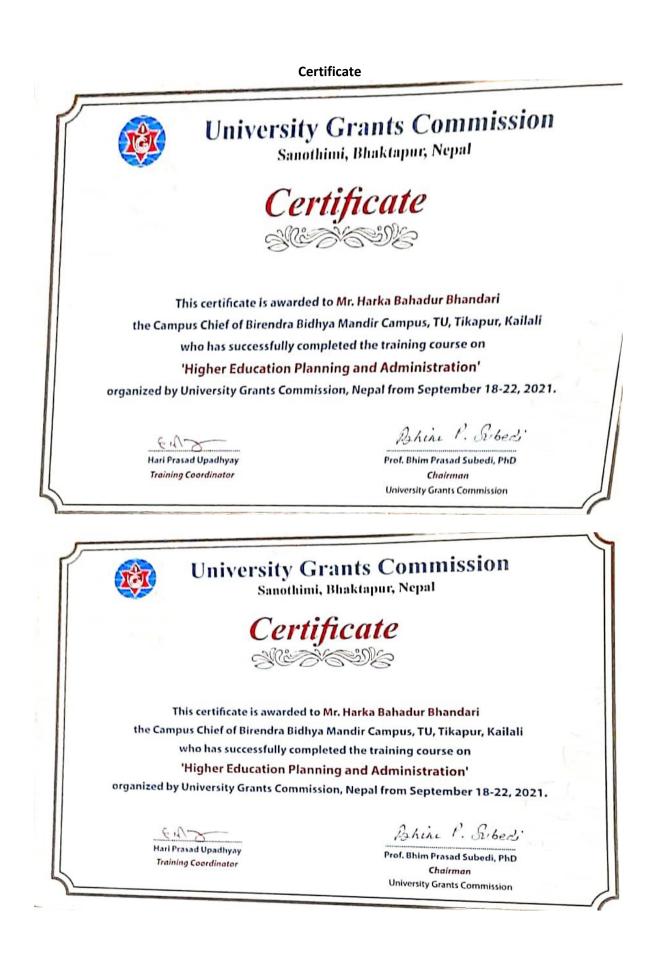

|  |
| 21          | Campus                            | Rapti , Dang            | <ul> <li>The strategic state of the stat</li></ul> |  |

सानोटिमी, भक्तपुर, कोन: ६६३८४४८, ६६३८४४, ६६३८४४०, ६६३८४४, फ्यास्स: ९७७-१-६६३८४४२, पोष्ट वक्स ने. इमेलं :ugc@ugcnepal.edu.np Website:www.ugcnepal.edu.np १०७१६ काठमाडौँ नेपाल



Annex-31 (Relating to Recommendation No 4 of Criteria 1) Letter & certificate of participation



श्री क्याम्पस प्रमुख, घोडाघोडी बहुमुखी क्याम्पस, सुख्खड, कैलाली ।

विषयः सहभागि पठाइएको बारे ।

उपरोक्त सम्बन्धमा तहाँ घोडाघोडी बहुमुखी क्याम्पसबाट प्राप्त मिति २०७८/४/७ को च.नं.३०/२०७७-७८ को पत्रानुसार सो क्याम्पसका Research Management Cell द्वारा मिति २०७८/४/९८ गते देखि सञ्चालन गर्न लागिएको ३ दिने Account, Procurement, Library & EMIS Training का लागि यस वीरेन्द्र विद्या मन्दिर क्याम्पसका तर्फ तपसिल बमोजिमका सहभागिहरु पठाइएकोले उक्त तालिममा नीजहरुलाई सहभागि गराइ दिनुहुन अनुरोध गरिन्छ ।

| -  | $\alpha$ | т  | 21 | ~ | 3 | ~. |   |
|----|----------|----|----|---|---|----|---|
| ٤. | M        | ą. | 4  | 1 | ł | •  |   |
|    | 1.2      |    | _  | - |   | -  | - |

2

| क.सं. | सहगागिको नाम