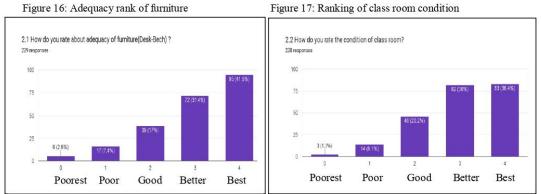

second division, 12.20 % third division and 6.60 % fail in the internal examination.

#### 7.2.2 Infrastructural Adequacy and Quality

The availability of furniture in the class room is better that ranked in an average 3.02. Categorically, best 41.50 %, better 31.04 %, good 17 %, poor 7.40 % and poorest 2.60 % while, good-best condition responded 89.54 %. This is satisfactory level regarding class room furniture. Likewise, regarding the condition of classes are ranked 2.99 nearing to 3.0, means the condition of class rooms are better. According to the responses, 36.40 % ranked as best, 36 % as better, 20.20 % as good, 6.10 % as poor and 1.30 % as poorest condition of class rooms. The cumulative ranking showed that 92.60 % respondents ranked good to best and 7.40 % ranked poor to poorest.



The waiting and seating places for students at the time of off-class ranked inadequacy and not as expected. However, the range based ranking showed 2.52 level; is not so good. The 34.90 % ranked best, 28.80 % better, 18.30 % good, 14 % poor and 3.90 % poorest arrangement of waiting and resting places with in the campus premises. But the indicators were good that showed 82.10 % appreciated it.



The respondent students expressed their evaluation regarding availability and condition of the toilet as below in the question no 2.5. In this segment 32.30 % have felt the best, 23.10 % better, 21 % good, 17.50 % poor and 6.10 % felt poorest. Likewise, 42.20 % respondents considered as the best, 33.60% as better, 17.50 % as good, 7 % as poor and 1.40 % as the poorest about the greenery and garde