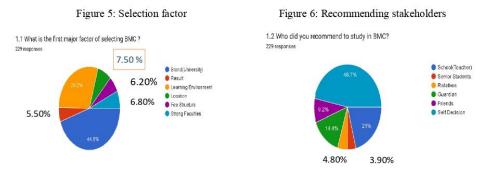

d majority of survey sample.

#### 7.2 Subjective Analysis:

The data received from the respondents are analyzed according to the sections designed in the questionnaire with the view of area wise response. Basically, three areas set out in the questionnaire are assessed below.

### 7.2.1 Selection Priority & Learning Attitude

The 44.80 % students had the reason of selecting BMC is brand (university), 29 % liked learning environment of BMC, third reason was location which was 7.50 %, strong faculty was 6.80 %, fee structure 6.20 % and the last reason was the result that shared 5.50 %. The selection priority showed that students are selecting BMC with core educational concern. However, the quality perspective like result and faculty were in the minor roles that meant it is our weaknesses.



In the second question aimed to know the key role players to make decisions in selection of campus and who referred for BMC? Our campus is the first priority of 46.70 % students who have selected BMC themselves, 21 % are referred by their school and their teachers, 14.40% students are recommended by their guardians, 9.20 % students are suggested by their friends, 4.80 % students are impressed by their relatives and 3.90 % students are referred by senior students. The data showed that BMC is most preferred institution by the major role players. But it also indicated that ex-students have played minor role in the selection of the campus.

In totality, almost students are satisfied from our service delivery system, facilities performance covering 85.20 % respondents and just 14.80 % student