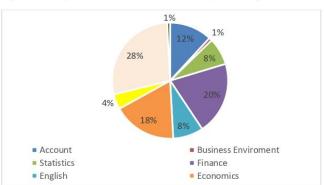

89.50 % responded books were generally available and rating wise response was 31.90 % as sufficient, 25.80 % as adequate, 31.90 % as satisfactory, 7% as nominal and 3.50 % as inadequate.



Figure 32: Ranking the availability of books in library



The subject wise dissatisfaction regarding the performance of subject teachers was also asked to the respondents. The 180 respondents from faculty of management and 28 respondents

Student Satisfaction Survey Report 2022

expressed their dissatisfaction in different subjects. The highest dissatisfaction was on Principle of Management representing 28 %, Finance 20 %, Economics 18 %, Accounting 12 %, English and Statistics 8%, Organizational Behavior and Human Resource Management 4 %, Business Research and Business Environment 1 %, respectively.



Figure 33: Subject wise Dissatisfaction in Faculty of Management





The multiple dissatisfaction responses concerned to major issues of the campus reflecting the following scenarios. Out of the 229 respondents 25.80 % were unsatisfied by the library & books, 24.50 % were not satisfied from adaptation of technology, 31.40 % respondents' dissatisfaction was about canteen, 14 % about services delivery system and facilities, 12.20 % about academic environment, 12.20 % respondents' about teaching methodology, 7.40 % over administration and management, 11.40 % about faculty members, 17.90 % about class rooms. The respondents' major focus and dissatisfaction represented about library, adaptation of technology, canteen and class rooms.

Student Satisfaction Survey Report 2022

11



Figure 35: