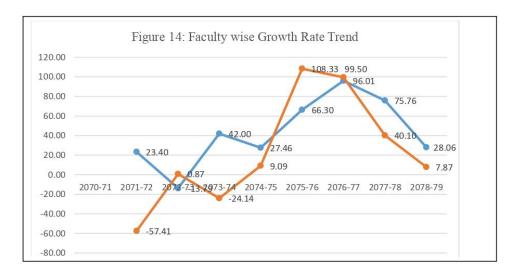

Management  | Education | Management    | Education |  |  |  |
| 2070-71 | 100         | 223       |               |           |  |  |  |
| 2071-72 | 84          | 162       | -16.00        | -27.35    |  |  |  |
| 2072-73 | 100         | 116       | 19.05         | -28.40    |  |  |  |
| 2073-74 | 142         | 85        | 42.00         | -26.72    |  |  |  |
| 2074-75 | 181         | 87        | 27.46         | 2.35      |  |  |  |
| 2075-76 | 301         | 199       | 66.30         | 128.74    |  |  |  |
| 2076-77 | 590         | 393       | 96.01         | 97.49     |  |  |  |
| 2077-78 | 981         | 559       | 66.27         | 42.24     |  |  |  |
| 2078-79 | 1328        | 603       | 35.37         | 7.87      |  |  |  |

Table 12: Faculty wise Student Enrollment Growth Rate Trend



## 6.2 Student Drop out Situation

## 6.2.1 Total and Gender wise Student Drop out Situation

The drop out rate is shaped according to students' enrollment. As the number of students are low the drop out is also low and when students' enrollment is increased; drop out rate is also increased. The students drop out rate has been calculated on the basis of enrollment and no. of students appeared in the annual/final examination. The number of student enrolled is considered on the batch basis that have participated in the final exam. Thus, all number of enrolled students might not be counted in the year. There was no drop out in 2071/72 and the highest drop out was in 2077/78 when 328 students left out the campus. The highest growth rate is 22.40 % in 2074/75. On average drop out rate over 8