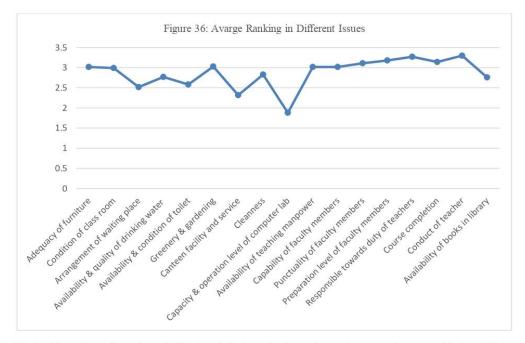

ides, some components.
- > Library, canteen and computer lab do not meet the required standards of the campus as reported by the respondents.

Teaching Learning Environment and Quality:

Student Satisfaction Survey Report 2022

- The teaching learning environment is better. The availability of faculty members, their capacity, conducts, sense of responsibility, course completion condition are satisfactory and it ranked better.
- > Some of the subject-wise performance is poor; remarking dissatisfaction by the respondents. It's a genuine issue to be identified and improved.
- The overall satisfaction towards the different component is satisfactory except in some issue or component.

Concluding the survey, BMC has better condition in terms of students' perspective and students are satisfied.



Note: 2 or less than two indicates inferior, inadequate or low performance/status 2.5-3 average 3-4 indicates best, superior, sufficient and best status.

| Satisfaction<br>Level | No of Respondents |        |       | Response in Percent |        |        |
|-----------------------|-------------------|--------|-------|---------------------|--------|--------|
|                       | Male              | Female | Total | Total               | Male   | Female |
| Highly                |                   |        |       |                     |        |        |
| Satisfied             | 26                | 52     | 78    | 34.06               | 26.80  | 39.39  |
| More Satisfied        | 31                | 44     | 75    | 32.75               | 31.96  | 33.33  |
| Just Satisfied        |