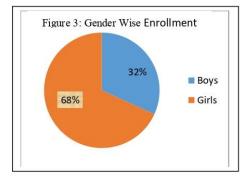

s less student in MBS program since it is launched recently in the academic session 2078/79; whereas M.Ed. program has completed its first cycle.



## 6.1.3 Gender the - wise Student Enrollment in 2078/79

There is vital dominance of female students over male students. It's a latest trend that the majority number of students is female because there is the same pattern in every level, faculty and program of this campus. The share of the female students is 68 % with their counterpart male represent rest of 32% of total enrollment.

## 6.1.4 Caste-wise Student Enrollment

The caste-wise composition of the students enrolled in FY 2078/79 has been presented below. According to the data the Tharu students have a majority with 35%, then Kshetri with 34 %, the Brahman 19 % whereas the the Dalit



students represent rest of 10%. The data expresses that people that belong to educationally disadvantaged Janajatis group are well sensitized about education its significance and necessity in their career.



# 6.1.5 Mapping of Student Enrollment

# A. District-wise Enrollment

BMC is the prime educational destination for many more students from different districts. Students join to the campus not only form its catchment areas but also from neighboring and far off districts. Tikapur municipality, some parts of Lamki Chuha Municipality, Janaki, Joshipur and Bhajani Rural Municipalities of Kailali district and Rajapur Municipality and Geruwa Rural Municipality are also the major catchment areas of the campus. BMC, is the choice of the students from other districts too. There is the enrollm