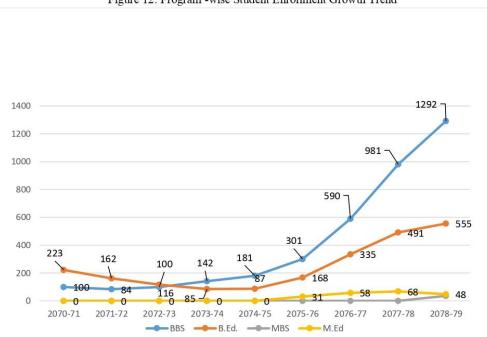

| 31    | 500   |
| 2076-77 | 225  | 365    | 590   | 63   | 272    | 335   | 0    | 0      | 0     | 29   | 29     | 58    | 983   |
| 2077-78 | 377  | 604    | 981   | 87   | 404    | 491   | 0    | 0      | 0     | 32   | 36     | 68    | 1540  |
| 2078-79 | 479  | 813    | 1292  | 101  | 454    | 555   | 9    | 27     | 36    | 25   | 23     | 48    | 1931  |

Table 10: Gender wise Enrollment Status of Different Programs

## F. Program -wise Student Enrollment Growth Trend

The student enrollment was decreasing in the first 4 years in every program but MBS and M.Ed. are newly expanded programs. It will be better to evaluate after completion of a least one cycle. The following trend shows the programs wise students' enrollment growth; that is continuously increasing after 2074/75.



Figure 12: Program -wise Student Enrollment Growth Trend

### G. Gender wise Student Enrollment Growth Rate Trend

According to the data, in the number of students are increasing trend and growth rate is high and positive after academic session: 2074/75. After 2077/78 however, the growth rate is in decreasing trend or slow growth, probably it has met the peak point of increment and due high number of existing denominator. The highest growth rate counted to the boy students 69.52 %, girls 112.78 % and in aggregate 96.60 % in the academic session: 2076/77.Then after, the rate of increasing trend is slowed down to some extent.

| FY      | Enrollme | ent    |       | Growt  | h Rate (%) |        |
|---------|----------|--------|-------|--------|------------|--------|
|         | Male     |