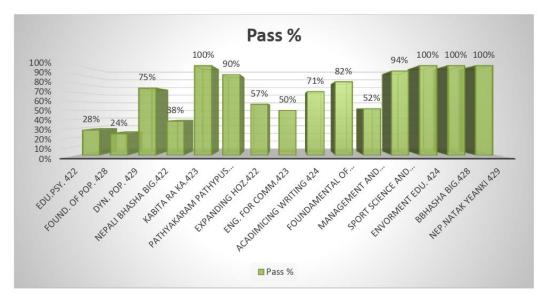

| 28%    |  |
| found. Of pop. 428                      | 24%    |  |
| Dyn. Pop. 429                           | 75%    |  |
| nepali bhasha big.422                   | 38%    |  |
| kabita ra ka.423                        | 100%   |  |
| pathyakaram pathypus sixsan padatti 424 | 90%    |  |
| expanding hoz.422                       | 57%    |  |
| eng. For comm.423                       | 50%    |  |
| Acadimicing writing 424                 | 71%    |  |
| foundamental of health. 422             | 82%    |  |
| management and soper.423                | 52%    |  |
| Sport science and games424              | 94%    |  |
| Envorment Edu. 424                      | 100%   |  |
| Bbhasha big.428                         | 100%   |  |
| nep.natak yeanki 429                    | 100%   |  |



15 students (28%) students passed in compulsory education psychology out of 53 students. 24% students passed in Com. Foundation of population out of 53 students. 75% students passed in Dynamic population out of 53 students. 38% passed in Nepali Bhasa Bigyan 21 students. 100% passed in kabita r katha out of 21 students. 90% Pathakram pathpustak out of 21 students. 57% passed in Exapanding hoz. out of 17 students . 50% passed in Eng. for communication out of 17 students. 71% passed in academic writing out of 17students. 82% passed in fundamental of health out of 17 students. 52% passed in Management and super. out of 17 students . 94% passed in sports science out of 17 students. 100% passed in Environment Edu. out of 1 student . 100% passed in bhasa bigyan out of 1 student.

**Conclusion:*