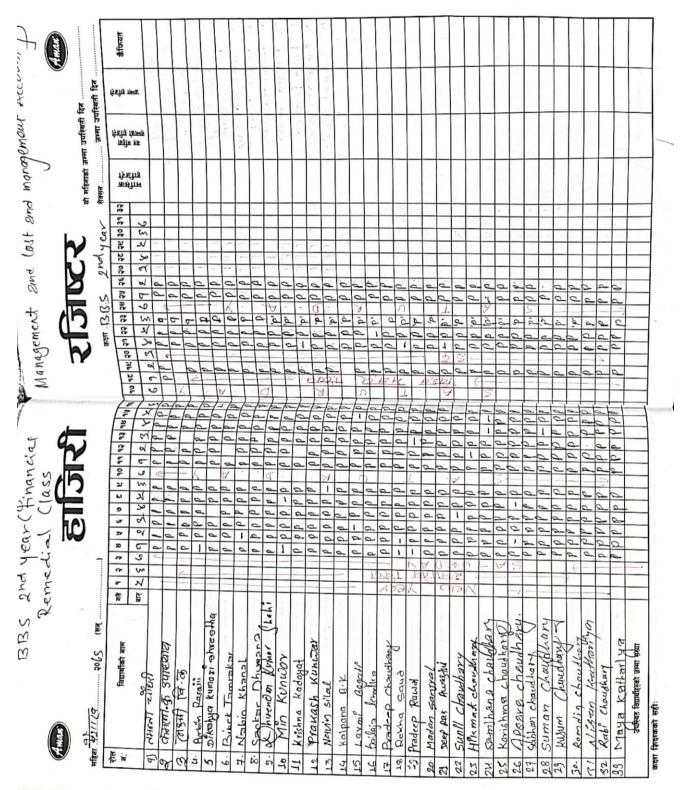

elating to Recommendation No 3 of Criteria 1) Appointment Letter of MPhil degree holder



Philes

पत्र संख्याः २०७७/०७८ चलानी नं. २८३ मितिः २०७८/११/०८

म विद्या मन्दिर क्याम थीकापुर, कैलाली

श्री सूर्य बहादुर चौधरी ज्यू, टीकापुर-१, कैलाली ।

विषय :-नियुक्ति पत्र।

उपर्युक्त सम्बन्धमा, मिति २०७८/०९/१३ गते बसेको क्याम्पस व्यबस्थापन समितिको निर्णय न १ अनुसार तपाई श्री सूर्य बहादुर चौधरीलाई मिति २०७८/०९/०१ गते देखि लागू हुने गरी अंग्रेजी विषयको उप-प्राध्यापक पदमा पूर्णकालिन करार नियुक्त गरिएको छ।

क्याम्पस प्रशासनको मातहतमा रहि संस्थाको विधान एवं नियमावलीले दिएको काम, कर्तव्य र अधिकार र संस्थाको सर्वाङ्गिण विकासमा कियाशील भई कार्य गर्नु हुनेछ भन्ने विश्वासका साथ हार्दिक बधाईका एव सफलताको कामना गर्दछु ।

हर्क बहादुर भण्डारी

क्य बहादुर नण्डारा क्याम्पस प्रमुख वीरेन्द्र विद्या मन्दिर क्याम्पस



Annex-11 (Relating to Recommendation No 3 of Criteria 1) Attendance of extra class

| -                                     |       |     |      |        |                |     |      |       |     | 1   |    |     | )            | 1        |     |      | 1     | र्वास्यती हि<br>अ महिताको जम्मा उपरिवती हि                                  | )     |     | 3 |                          |                                                        |     |        |
|---------------------------------------|-------|-----|------|--------|----------------|-----|------|-------|-----|-----|----|-----|--------------|----------|-----|------|-------|-----------------------------------------------------------------------------|-------|-----|---|--------------------------|-------------------------------------