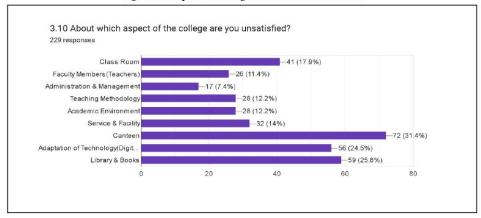

pectively.



Figure 33: Subject wise Dissatisfaction in Faculty of Management





The multiple dissatisfaction responses concerned to major issues of the campus reflecting the following scenarios. Out of the 229 respondents 25.80 % were unsatisfied by the library & books, 24.50 % were not satisfied from adaptation of technology, 31.40 % respondents' dissatisfaction was about canteen, 14 % about services delivery system and facilities, 12.20 % about academic environment, 12.20 % respondents' about teaching methodology, 7.40 % over administration and management, 11.40 % about faculty members, 17.90 % about class rooms. The respondents' major focus and dissatisfaction represented about library, adaptation of technology, canteen and class rooms.

Student Satisfaction Survey Report 2022

11



Figure 35: Aspect the college unsatisfied from students

# 8. Findings

Quantitative and participatory review has found that the students from faculty of management have major domination over the students of education faculty, bachelor level over master's level, girls students over boys students. The participation in the survey is likely shared as their presence in the campus. The following major findings are found by the survey;

- The main factors of selection priority is focused to brand of university (44.80 %) and educational environment (29 %). So on, the role in selection decision is found; students self-decision (46.70%), school (21%) and guardian (9.20%). The most of the students are satisfied from the overall aspects of BMC followed by 85.20 % and the maximum segments satisfied