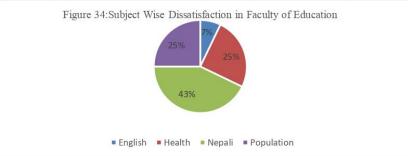

nse was 31.90 % as sufficient, 25.80 % as adequate, 31.90 % as satisfactory, 7% as nominal and 3.50 % as inadequate.



Figure 32: Ranking the availability of books in library



The subject wise dissatisfaction regarding the performance of subject teachers was also asked to the respondents. The 180 respondents from faculty of management and 28 respondents

Student Satisfaction Survey Report 2022

expressed their dissatisfaction in different subjects. The highest dissatisfaction was on Principle of Management representing 28 %, Finance 20 %, Economics 18 %, Accounting 12 %, English and Statistics 8%, Organizational Behavior and Human Resource Management 4 %, Business Research and Business Environment 1 %, respectively.



Figure 33: Subject wise Dissatisfaction in Faculty of Management





The multiple dissatisfaction responses concerned to major issues of the campus reflecting the following scenarios. Out of the 229 respondents 25.80 % were unsatisfied by the library & books, 24.50 % were not satisfied from adaptation of technology, 31.40 % respondents' dissatisfaction was about canteen, 14 % about services delivery system and facilities, 12.20 % about academic environment, 12.20 % respondents' about teaching methodology, 7.40 % over administration and management, 11.40 % about faculty members, 17.90 % about class rooms. The respondents' major focus and dissatisfaction represented about library, adaptation of technology, canteen and class rooms.

Student Satisfaction Survey Report 2022

11



Figure 35: Aspect the college unsatisfied from students

# 8. Findings

Quantita