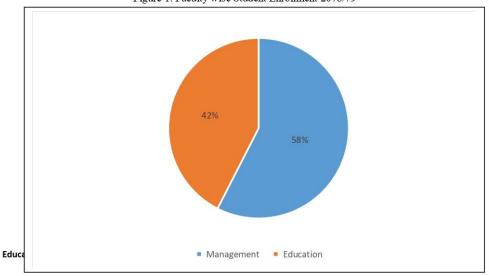

| 66   | 156   | 222   | 31   | 66    | 97    | 488  | 840   | 1328  | 36.75 | 63.25 |
| E        | ducation Fac | ulty               | 31   | 119   | 150   | 38   | 177   | 215    | 33   | 131   | 164   | 24   | 50    | 74    | 126  | 477   | 603   | 20.90 | 79.10 |
|          | Grand Tota   | 1                  | 206  | 402   | 608   | 254  | 512   | 766    | 99   | 287   | 386   | 55   | 116   | 171   | 614  | 1317  | 1931  | 31.80 | 68.20 |

| Table 1: Student Enrollment ( | 2078/79) |
|-------------------------------|----------|
|-------------------------------|----------|

## 6.1.1 Faculty wise Student Enrollment 2078/79

The majority students represent from faculty of management. There are 58% students in the faculty of management and 42 % students in the faculty of education.



Figure 1: Faculty wise Student Enrollment 2078/79

#### 6.1.2 Program wise Student Enrollment in 2078/79

There are altogether four programs in BMC; MBS and BBS from management faculty and M.Ed. and B.Ed. from education faculty. There is high volume of the students in BBS program which occupies 66 % of total student enrollment and B.Ed. program has secured the second place with the enrollment of 28 %. Enrollment at masters' level is not so attractive just occupying 4% in MBS and 2% in M.Ed. program out of total enrollment. BBS program seems more attractive in respect of no. of students but in masters level there is less student in MBS program since it is launched recently in the academic session 2078/79; whereas M.Ed. program has completed its first cycle.



## 6.1.3 Gender the - wise S