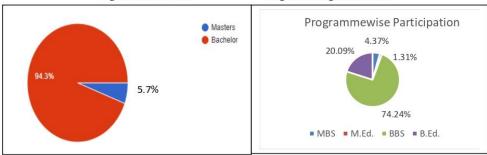

students 131 (57.64 %). There were 78.60 % students from management and 21.40 % students from education faculty whereas level wise respondent ratio were; 94.30 % from bachelor level and 5.70 % from masters level.

Table 2: Composition of Respondents

| Sex  | Wise    | Level   | Wise     | Faculty V  | Wiese     | Programme Wise |       |     |      |  |  |
|------|---------|---------|----------|------------|-----------|----------------|-------|-----|------|--|--|
| Male | Female  | Masters | Bachelor | Management | Education | MBS            | M.Ed. | BBS | B.Ed |  |  |
| 97   | 132     | 13      | 216      | 180        | 49        | 10             | 3     | 170 | 46   |  |  |
| 22   | 229 229 |         | 9        | 229        |           | 229            |       |     |      |  |  |





Student Satisfaction Survey Report 2022

#### Birendra Bidhya Mandir Campus

|                    |                |         |      | Year/Semester |       |      |       |       |      |       |       |       |       |       | <b>-</b>  |       |       | Sex Ratio |       |
|--------------------|----------------|---------|------|---------------|-------|------|-------|-------|------|-------|-------|-------|-------|-------|-----------|-------|-------|-----------|-------|
| Level              | Faculty        | Program | 1st  |               | 2nd   |      | 3rd   |       | 4th  |       |       | Total |       |       | Sex hallo |       |       |           |       |
|                    |                |         | Boys | Girls         | Total | Boys | Girls | Total | Boys | Girls | Total