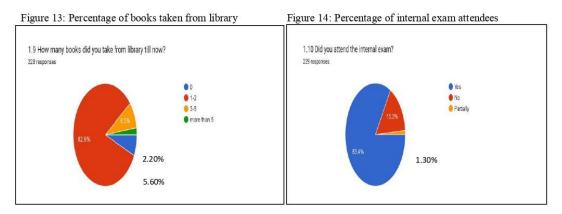

re shows that 55 % students purchased 3 books, 23.10 % purchased 2 books, 14 % students purchased one book and 7 % students didn't purchase any books during the study period. The most of the students monthly visited ,consulted the library that was all together 95.02 % out of which 63.8 % students visited 1-3 times, 22.30 % students visited 3-4 times, 9.20 % students visited more than 6 times and 4.8 % students didn't consult the library as below.



The utilization of the students in the library book is also satisfactory where all together 82.90 % students have taken 1-2 books from library. 8.30 % students have taken 3-5 books and 2.20 % students have used more than 5 books. It means altogether 93.40 % students use library books where as 5.60 % students do not use the books from library.



Sincerity of the students towards their study and educational activity is assessed; measuring the attendance of students in the internal exam. It seemed that 83.40 % students mentioned their full attendance, 1.30 % have partial attendance in the internal exam and 15.30 % students have not attended in the internal exam. The level of participants in the internal exam is good according to the survey result; but the actual attendance of the students in the internal exam is measured 8-21 %. Thus, it is due to the biasness of respondents towards their responses regarding inferiority complex.





Academic performance of student in terms of result is represented in the question no 1.11. The 42.80 % respondents have responded as first division, 38.40 % second division, 12.20 % third division and