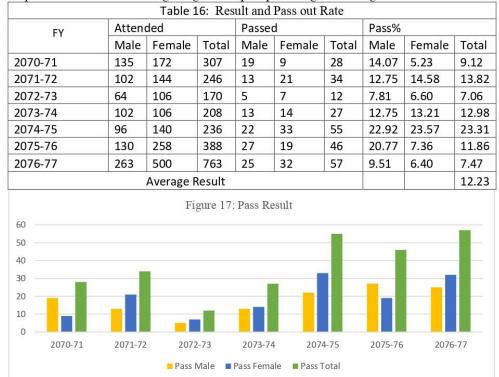

#### Annex-8

#### (Relating to Recommendation No 3 of Criteria 1)

Provisions to increase the pass rate and to decrease the drop-out rate of students under OP and SP.

55-284

- (ग) गुणस्तरमुखी जनशक्ति विकासका साथै संस्थाको शैक्षिक, भौतिक, आर्थिक र प्रशासनिक कार्य सुसञ्चालन गर्न नियमावलीमा सक्षम, योग्य र अनुभवी जनशक्ति भित्र्याउने र उनीहरुलाई प्रोत्साहित गर्ने प्रावधानहरुको व्यवस्था गरिनेछ ।
- (घ) विद्यार्थीहरुको गुनासो सुनुवाई, सामाजिकरण, समन्वय, अभिमुखिकरण र पृष्ठपोषणका लागि विद्यार्थी परामर्श, समन्वय तथा सेवा एकाई सञ्चालन सम्बन्धी निर्देशिका निर्माण गरी समस्या र गुनासाहरु सम्बोधन गरिनेछ।
- (ङ) क्याम्पसको दूरदृष्टी, ध्येय, लक्ष्य एवं उद्धेश्यलाई मध्ये नजर गरी सो अनुरुपको योजनावद्व भौतिक पूर्वाधार निर्माणका लागि क्याम्पसको गुरु योजना(Master Plan)तयार गरी लागु गरिनेछ ।
- (च) क्याम्पसको दीर्घकालिन विकास र शैक्षिक गुणस्तर वृद्धिको कार्यलाई योजना वद्ध ढंगले अगााडी बढाउन पञ्च वर्षीय रणनैतिक योजना(Strategic Plan-SP)तयार गरी सोही अनुरुप शैक्षिक, आर्थिक, प्रशासनिक,भौतिक पूर्वाधार निर्माण, जनशक्ति विकास, समन्वय तथा सहकार्यका कियाकलापहरु अगाडी बढाईनेछ।
- (छ) समुदायसंग सौहाद्धपूर्ण सम्बन्ध स्थापना गरी क्याम्पसका प्रत्येक कियाकलापमा समुदायको सहयोग वृद्धि गरिनेछ ।
- (ज) Feeder School संगको सहकार्यमा जोड दिईनेछ ।
- (भ) शैक्षिक गुणस्तर वृद्धिका लागि प्रवेश परीक्षा र आन्तरिक मूल्यांकन परीक्षा सम्वन्धी मापदण्ड र कार्यविधि निर्माण गरि लागु गरिनेछ ।
- (ञ) शैक्षिक कियाकलापको अभिन्न अंगका रुपमा रहेको अतिरिक्त कियाकलापलाई नियमित,व्यवस्थित एवं प्रभावकारी बनाउन अतिरिक्त कियाकलाप सञ्चालन सम्बन्धी निर्देशिका बनाई लागु गरिनेछ ।
- १.२ शैक्षिक गुणस्तर वृद्धि सम्बन्धी कार्यक्रमः शिक्षण सिकाईलाई प्रभावकारी बनाउन र विद्यार्थी भर्ना देखि पठन पाठन र परीक्षाफलमा सुधार ल्याउन निम्न कदमहरु चालिनेछन् ।
  - (क) विद्यार्थी भर्ना गर्दा अनिवार्य रुपमा प्रवेश परीक्षा लिईनेछ।
  - (ख) विद्यार्थी भर्ना गर्दा शैक्षिक स्तरलाई मापदण्ड वनाईनेछ । विद्यार्थी भर्नाको मूल्यांकनको आधार प्रवेश परीक्षाको नतिजा, अघिल्लो तहको शैक्षिक प्राप्तांक र आवश्यकतानुसार अन्तरवार्तालाई मानिनेछ ।
  - (ग) हरेक वर्ष विश्वविद्यालयको शैक्षिक कार्यतालिका(Academic Calendar)अनुसार भर्ना सम्वन्धी विज्ञापन, फारम वितरण, प्रवेश परीक्षा, नतिजा प्रकाशन, भर्ना, अभिमुखिकरण, कक्षा सञ्चालन, आन्तरिक मूल्यांकन परीक्षा, Remedial Class र वार्षिक परीक्षा, प्रयोगात्मक तथा अभ्यास शिक्षण, प्रोजेक्ट वर्क सहितको शैक्षिक कार्य तालिका वनाई लागु गरिनेछ ।
  - (घ) जेहेन्दार विद्यार्थीलाई शिक्षण शुल्कमा शैक्षिक स्तर अनुसार छुट र छात्रवृत्तिको व्यवस्था गरी प्रोत्साहित गरिनेछ ।
  - (ङ) पहिलो वर्ष/सेमेष्टरका विद्यार्थीलाई अनिवार्य रुपमा क्याम्पस तहको अध्ययन संस्कृति र सम्वन्धीत तहको पाठ्यक्रम सम्वन्धमा जानकारी दिन अभिमुखिकरण(Orientation) कार्यक्रम सञ्चालन गरिनेछ ।
  - (च) संकाय वा विषय परिवर्तन गरी नयाँ भर्ना भएका विद्यार्थीहरुलाई सहजिकरण र मार्ग निर्देश गर्न Bridge Courseको व्यवस्था गरिनेछ ।
  - (ज) मूल(Major)विषय छनौट गर्न विद्यार्थीहरुलाई आवश्यक जानकारी दिन र सहजिकरण गर्न विषय छनौट सम्बन्धी आधारभूत तत्वहरुका बारेमा अभिमुखिकरण कार्यक्रम सञ्चालन गरिनेछ ।
  - (भ) विद्यार्थीहरुको शैक्षिक स्तर अनुरुप सेक्सन विभाजन गरी मापदण्ड अनुसार विद्यार्थी संख्या राखि कक्षा निर्माण गरिनेछ ।
  - (ञ) प्रत्येक शैक्षिक शत्रमा पठन पाठन शुरु हुनु भन्दा कम्तिमा ७ दिन अघि शिक्षकहरुले अध्यापन गराउने विषयको वार्षिक विस्तृत शैक्षिक योजना(Teaching Plan)निर्माण गरी सम्वन्धित संकाय प्रमुख समक्ष पेश गर्ने र आवश्यक संसोधन सहित क्याम्पस प्रमुखवाट स्वीकृत गरी लाग् गरिनेछ i
  - (ट) सबै विषयहरुको पाठ्कम अनुसार पढाई पुरा भए नभएको सुनिश्चितताको लागि त्रैमासिक रुपमा सम्बन्धित शिक्षकले आफुले पढाउने विषयको प्रगति विवरण सम्बन्धित संकायमा पेश गर्नु पर्ने र संकाय प्रमुखले मूल्यांकन तथा सम्परिक्षण गर्ने व्यवस्था मिलाईनेछ ।