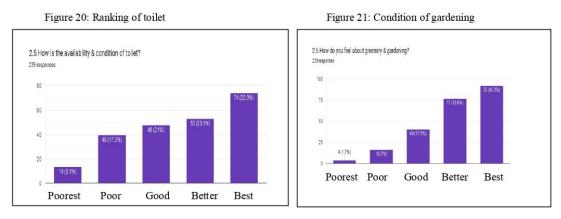

. The 34.90 % ranked best, 28.80 % better, 18.30 % good, 14 % poor and 3.90 % poorest arrangement of waiting and resting places with in the campus premises. But the indicators were good that showed 82.10 % appreciated it.



The respondent students expressed their evaluation regarding availability and condition of the toilet as below in the question no 2.5. In this segment 32.30 % have felt the best, 23.10 % better, 21 % good, 17.50 % poor and 6.10 % felt poorest. Likewise, 42.20 % respondents considered as the best, 33.60% as better, 17.50 % as good, 7 % as poor and 1.40 % as the poorest about the greenery and gardening of the campus. It ranked 3.03 with better condition on average; overall 91.80 % responded better condition of greenery and gardening.

#### Birendra Bidhya Mandir Campus



The canteen facility and services were measured weak by the respondents where 21.40 %, respondents observed as best, 26.20 % as better, 23.10 % as good, 21.40 % as poor and 7.90 % as poorest. It ranked 2.32 on average meant good condition and 29.30% respondents marked as poor or not suitable. The cleanliness in campus premises has been evaluated by the students on question no. 2.8. Regarding this issue, 28.80 % respondents stated as best, 29.30 % better, 18.30 % good, 13.10 % poor and 0.40 % poorest condition. Average ranking level was 2.83, near about better condition and 86.50% took it as acceptable condition.



The respondents expressed weak condition regarding capacity and operational condition of computer lab. It ranked 1.88 on average and 42.30 % placed it as not well, 16.20 % res