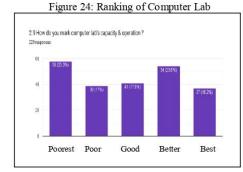

er, 23.10 % as good, 21.40 % as poor and 7.90 % as poorest. It ranked 2.32 on average meant good condition and 29.30% respondents marked as poor or not suitable. The cleanliness in campus premises has been evaluated by the students on question no. 2.8. Regarding this issue, 28.80 % respondents stated as best, 29.30 % better, 18.30 % good, 13.10 % poor and 0.40 % poorest condition. Average ranking level was 2.83, near about better condition and 86.50% took it as acceptable condition.



The respondents expressed weak condition regarding capacity and operational condition of computer lab. It ranked 1.88 on average and 42.30 % placed it as not well, 16.20 % respondents marked as best, 23.60 %, 17.90 % as better and 17 % stated as good condition of the lab capacity and its operational level.



Student Satisfaction Survey Report 2022

8

#### 7.2.3 Teaching Learning Environment and Quality.

In this section, learning environment, activities and arrangement are tried to evaluate from the students' point of view. At first, the manpower's availability has been assessed where it is satisfactory condition because it ranked 3.02 on average and 93.90 % respondents said.

Adequacy is categorized 34.10 % as the sufficient, 40.60 % as complete, 19.20 % as average, 5.70 % as partial and 0.40 as inadequate. The capability of faculty members was measured through question no. 3.2 and it ranked 3.02 on average that meant better condition and 90.80 % responded as capable. The category wise responses were leveled as 34.10 % as the best, 44.10 % as good, 12.70 % as satisfactory, 7.90 % low capac