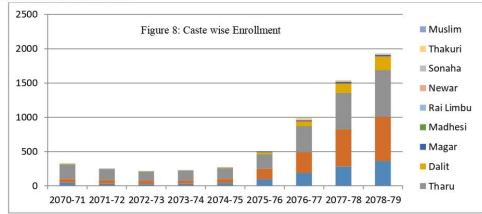

5 | 41      | 61      | 155   | 7     | 3         | 0            | 0            | 0        | 1      | 0       | 0      | 268   |
| 2075-76 | 93      | 156     | 214   | 27    | 10        | 0            | 0            | 0        | 0      | 0       | 0      | 500   |
| 2076-77 | 186     | 304     | 378   | 70    | 19        | 1            | 0            | 1        | 0      | 23      | 1      | 983   |
| 2077-78 | 280     | 544     | 534   | 136   | 24        | 1            | 0            | 2        | 0      | 17      | 2      | 1540  |
| 2078-79 | 359     | 646     | 682   | 200   | 24        | 1            | 0            | 4        | 0      | 12      | 3      | 1931  |

The tendency of caste wise enrollment is in increasing state of every caste according to the growth in total enrollment.



#### C. Enrollment Trend of Educationally Disadvantaged Janajatis (EDJs)

In totality enrollment, the EDJs students are in increasing order but in term of percentage, the trend is decreased. There is a major dominance in whole number of gross enrollment of EDJs students. The enrollment of EDJs students out of total enrollment is 67.80 % in the academic session: 2070/71, 60.82% in 2074/75, 48.20 % in 2075/76 and 45.88 % in 2078/79. Generally, there is the increasing trend and tendency of majority female EDJs students out of total enrollment.

|         | Tabl | e 7: EDJs | Percent | age   |       |   | Tabl    | e 8: Ma | le- Female | Percenta | ge on EI | DJs       |
|---------|------|-----------|---------|-------|-------|---|---------|---------|------------|----------|----------|-------