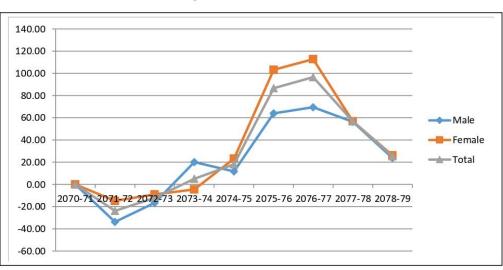

te (%) |        |
|---------|----------|--------|-------|--------|------------|--------|
|         | Male     | Female | Total | Male   | Female     | Total  |
| 2070-71 | 154      | 169    | 323   |        |            |        |
| 2071-72 | 102      | 144    | 246   | -33.77 | -14.79     | -23.84 |
| 2072-73 | 85       | 131    | 216   | -16.67 | -9.03      | -12.20 |
| 2073-74 | 102      | 125    | 227   | 20.00  | -4.58      | 5.09   |
| 2074-75 | 114      | 154    | 268   | 11.76  | 23.20      | 18.06  |
| 2075-76 | 187      | 313    | 500   | 64.04  | 103.25     | 86.57  |
| 2076-77 | 317      | 666    | 983   | 69.52  | 112.78     | 96.60  |
| 2077-78 | 496      | 1044   | 1540  | 56.47  | 56.76      | 56.66  |
| 2078-79 | 614      | 1317   | 1931  | 23.79  | 26.15      | 25.39  |



Figure13: Growth Rate Trend

### H. Faculty wise Student Enrollment Growth Rate Trend

Generally, faculty wise students' enrollment is increasing after the academic session: 2074/75 while as it was in negative trend till the academic session: 2073/074. The faculty wise enrollment is also continuously growing however growth rate is slowed down after 2076/77 due to different reasons and maturity of the institution. There was -27.35 % decrement in education faculty in 2071/72 where as increased to 128.74 % growth in 2075/76 and final growth rate is 7.87 %. Likewise, there was decreasement by 16.00 % i.e. negative growth rate of management faculty in 2071/72 and 96.01 % in 2076/77 and finally 35.37 % in 2078/79.

|         | Student Enr | ollment   | Growth Rate % |           |  |  |  |
|---