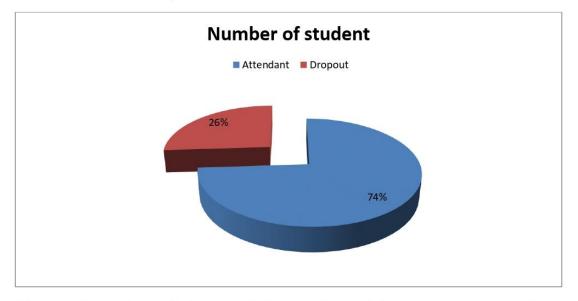

ormation to identify areas of strength and weakness in order to focus our teaching, where its most needed.

### **Objectives:**

- 1. To find out real outcomes of students of B. ED. 2nd year final exam.
- 2. Find out the subject wise result.
- 3. To emphasis and effective implementation in formative evaluation.
- 4. To give suggestion for improving the result.

### 1. Over all result analysis of B.Ed. level

### Student retention and dropout ratio

| Details   | Number of student | Percentage |
|-----------|-------------------|------------|
| Attendant | 54                | 73.97%     |
| Dropout   | 19                | 26.03%     |
| Total     | 73                | 100%       |

There are total 73 students were enrolled in B.Ed. 2nd year. Among them 54 students were participants in exam



### Student retention and dropout ratio

There are 74 percentage students were participants in Exam and 26 percentage were drop out in B ED 2nd year



### **b** Pass student ;

Out of 54 students 8 were passed and remaining 46 were failed. In percentage 14.68 %students were passed and 85.32 % students were failed.

### C. Division wise passed percentage

Out of 54 Students of B ED level 5 students passed in 3rd division, 3 Students are passed in 2nd division and non were passed in 1st division

| Division     | range         | No. of student | percentage |
|--------------|---------------|----------------|------------|
| 1st division | ( 60% above ) | 00             | 00         |
| 2nd division | (45% to 60%)  | 03             | 37.5%      |
| 3rd division | (35 % to 45%) | 05