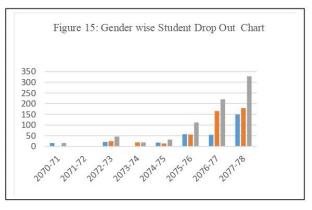

following figure shows the drop out scenario of BMC.

| Table 13 | : Drop | out scena | rio. |  |  |  |  |  |  |  |
|----------|--------|-----------|------|--|--|--|--|--|--|--|
| FY       | Total  |           |      |  |  |  |  |  |  |  |
|          | Male   | Total     |      |  |  |  |  |  |  |  |
| 2070-71  | 16     | 0         | 16   |  |  |  |  |  |  |  |
| 2071-72  | 0      | 0         | 0    |  |  |  |  |  |  |  |
| 2072-73  | 21     | 25        | 46   |  |  |  |  |  |  |  |
| 2073-74  | 0      | 19        | 19   |  |  |  |  |  |  |  |
| 2074-75  | 18     | 14        | 32   |  |  |  |  |  |  |  |
| 2075-76  | 57     | 55        | 112  |  |  |  |  |  |  |  |
| 2076-77  | 54     | 166       | 220  |  |  |  |  |  |  |  |
| 2077-78  | 149    | 179       | 328  |  |  |  |  |  |  |  |



|         | Table 14: Enrollment, exam appear and drop out table |          |       |       |           |       |              |        |        |  |  |
|---------|------------------------------------------------------|----------|-------|-------|-----------|-------|--------------|--------|--------|--|--|
| FY      | Enrol                                                | lment    |       | Atten | ded in Ex | am    | Drop Out (%) |        |        |  |  |
| E I     | Male                                                 | Female   | Total | Male  | Female    | Total | Male         | Female | Total  |  |  |
| 2070-71 | 151                                                  | 172      | 323   | 16    | 0         | 16    | 10.60        | 0.00   | 4.95   |  |  |
| 2071-72 | 102