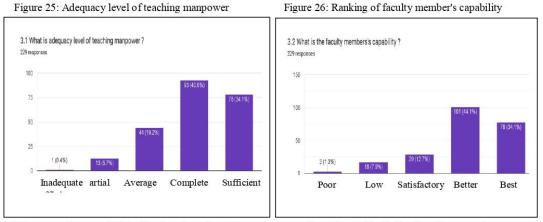

Report 2022

8

#### 7.2.3 Teaching Learning Environment and Quality.

In this section, learning environment, activities and arrangement are tried to evaluate from the students' point of view. At first, the manpower's availability has been assessed where it is satisfactory condition because it ranked 3.02 on average and 93.90 % respondents said.

Adequacy is categorized 34.10 % as the sufficient, 40.60 % as complete, 19.20 % as average, 5.70 % as partial and 0.40 as inadequate. The capability of faculty members was measured through question no. 3.2 and it ranked 3.02 on average that meant better condition and 90.80 % responded as capable. The category wise responses were leveled as 34.10 % as the best, 44.10 % as good, 12.70 % as satisfactory, 7.90 % low capacity and 1.30 % as the poor.



The question no 3.3 indicates the sincerity and commitment level of the faculty members towards their duty as well as quality education in terms of punctuality. The 3.11 level of punctuality is better and 94.80 % respondents found punctual faculty members and 5.20 % respondents indicated about the poor punctuality faculty members. Level wise 43.70 % as perfect, 29.70% as punctual, 21.40 % as average, 4.80 % rarely and 0.40 % as the poorest. The preparation level of faculty members for classes ranked 3.18 on average that referred the better preparation. The range of respondents 93.90% ranked as good preparation level. Out of which 46.70% as best, 31% as good, 16.20% as satisfactory, 5.70 % low and 0.40 % under poor category.

Figure 27: Punctuality level of teaching manpower Figure 28: Ra