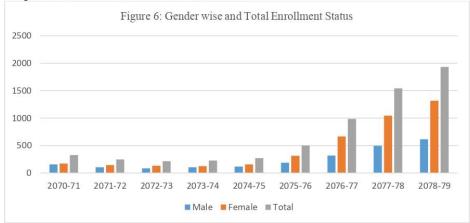

|
| 2071-72       | 102                  | 144    | 246        |
| 2072-73       | 85                   | 131    | 216        |
| 2073-74       | 102                  | 125    | 227        |
| 2074-75       | 114                  | 154    | 268        |
| 2075-76       | 187                  | 313    | 500        |
| 2076-77       | 317                  | 666    | 983        |
| 2077-78       | 496                  | 1044   | 1540       |
| 2078-79       | 614                  | 1317   | 1931       |

academic session; 2074/75/, 2075/76 and 2078/79, respectively. The trend and tendency of growth of students remained same; in totality as well as in gender wise. There is the graphical presentation to depict the status of students' number.

Graphical Presentation of Student Enrollment



A. Total Student Enrollment and Gender-wise Enrollment Trend

The student enrollment trend is a little bit upward till 2074/75 and then after it took a real and remarkable growth and still is continued. The simultaneous tendency of growth in male and female as well as in total which is presented below.



## **B.** Caste wise Enrollment Statistics

Caste wise enrollment trend seems increment in every caste and composition of enrollment represents the local demographic structure wise enrollment. The highest enrollment of Tharu student, second Kshetri, third position of Brahman then Dalit in fourth and Magar students enrollment status in fifth order and accordingly Thakuri, Newar, Muslim and Rai Limbu have nominal count of enrollment.

|         |         |         |       | Tal   | ble 6: