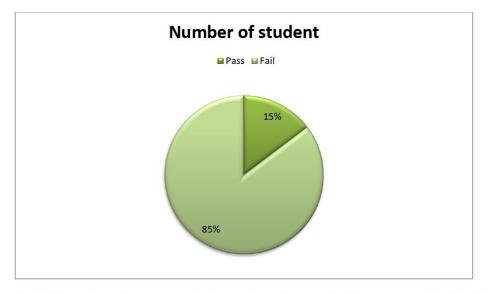

s in final exam.

### Student retention and dropout ratio

| Details   | Number of student | Percentage |
|-----------|-------------------|------------|
| Attendant | 109               | 83.21%     |
| Dropout   | 22                | 16.79%     |
| Total     | 131               | 100%       |

### Student retention and dropout ratio



There are 83 percentage students were participants in Exam and 17 percentage were drop out in BBS 2nd year.

### b. Pass student;

There are 109 students attend in BBS examination among them 16 passed in examination.

### Pass student

| Details | Number of student | Percentage |
|---------|-------------------|------------|
| Pass    | 16                | 14.68%     |
| Fail    | 93                | 85.32%     |
| Total   | 109               | 100%       |



Out of 109 students 16 were passed and remaining 93 were failed. In percentage 14.68 %students were passed and 85.32 % students were failed.

**C.** Division wise passed percentage: Out of 109 Students of BBS level 37.5% passed in 3rd division 62.5% are passed in 2rd division, and non were passed in 1st division.

| Division     | Range          | No. of student | percentage |
|--------------|----------------|----------------|------------|
| 1st division | ( 60% above )  | 00             | 00         |
| 2nd division | (45% to 60%)   | 10             | 62.5 %     |
| 3rd division | (35 % to 45% ) | 6              | 37.5%      |
| Total        |                | 16             | 100%       |

### 2 Subject wise analysis of BBS level

- a. *English*: Among 109 students 43 were passed which