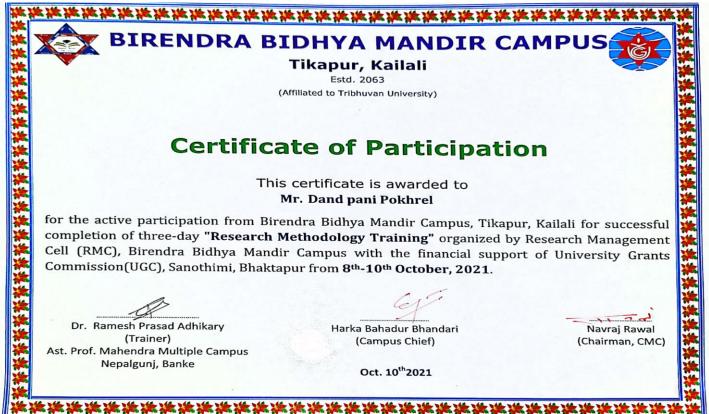

| ופ                               |                                     | 0                          | 0              | =                                      | =                      | 7 c               | 5                         | 2 /                  |                                     | 2 5                |                                        | 1          | 49                   | 48                          | 22               | 22              | and | 24           | 25                            | 26.                                      | Se la                       | 28.             |                          | ÷                            | 32)            |             |

Annex-74 (Relating to Recommendation No 13 of Criteria 3) Photo & certificate of the program





### Annex-75 (Relating to Recommendation No 13 & 14 of Criteria 3 & 4) Notice and letter of TU

い हीनको **तथा सहभागी संख्या** : सामान्य व्यवस्थापन-१, वित्तशास्त्र-१, वजारशास्त्र-१, लेखाशास्त्र-१, व्यवस्थापन विज्ञान-१, अर्थशास्त्र-१ र अंग्रेजी/व्यवसायिक संचार सुदुरपशिचम प्रदेश (प्रदेश-७) का बि.वि.एस कार्यक्रम संचालन गर्ने सम्मूर्ण क्याम्पस/कलेजहरु तालिम (Refresher Training) मा सुदुरपश्चिम प्रदेश अन्तर्गत रहेका Bachelor of Business Studies (BBS) कार्यक्रम संचालन गरेका क्याम्पस/कलेजहरुलाई,निम्नानुसार सहभागी पठाउनका र मूल्यांकन (Teaching Method and Evaluation) सम्बन्धी संचालन हुने अभिमुखीकरण यस संकायद्वारा संचालित वि.वि.एस.(BBS) कार्यक्रम अन्तर्गत नयौं पाठ्यक्रम, अध्यापन विधि १ गरी प्रति क्याम्पस सामान्यतया जम्मा ७ जनाको दरले व्यवस्था यस Edu बासको व्यवाधापन संकाय, डीनको कार्यालय פוופריו גירב