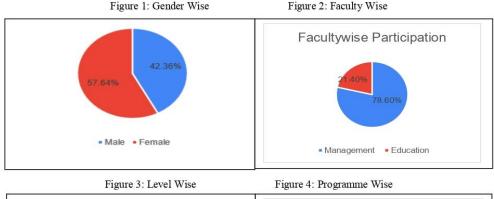

ls students 131 (57.64 %). There were 78.60 % students from management and 21.40 % students from education faculty whereas level wise respondent ratio were; 94.30 % from bachelor level and 5.70 % from masters level.

Table 2: Composition of Respondents

| Sex  | Wise    | Level   | Wise     | Faculty V  | Wiese     | Programme Wise |       |     |      |  |  |
|------|---------|---------|----------|------------|-----------|----------------|-------|-----|------|--|--|
| Male | Female  | Masters | Bachelor | Management | Education | MBS            | M.Ed. | BBS | B.Ed |  |  |
| 97   | 132     | 13      | 216      | 180        | 49        | 10             | 3     | 170 | 46   |  |  |
| 22   | 229 229 |         | 9        | 229        |           | 229            |       |     |      |  |  |





Student Satisfaction Survey Report 2022

#### Birendra Bidhya Mandir Campus

|                    |                |         |      | Year/Semester |       |      |       |       |      |       |       |       |       |       | <b>-</b>  |       |       | Sex Ratio |       |
|--------------------|----------------|---------|------|---------------|-------|------|-------|-------|------|-------|-------|-------|-------|-------|-----------|-------|-------|-----------|-------|
| Level              | Faculty        | Program | 1st  |               | 2nd   |      | 3rd   |       | 4th  |       |       | Total |       |       | Sex hallo |       |       |           |       |
|                    |                |         | Boys | Girls         | Total | Boys | Girls | Total | Boys | Girls | Tot