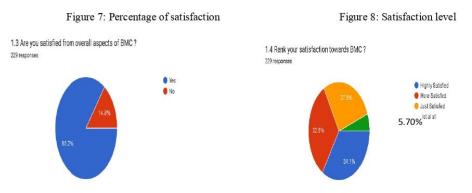

impressed by their relatives and 3.90 % students are referred by senior students. The data showed that BMC is most preferred institution by the major role players. But it also indicated that ex-students have played minor role in the selection of the campus.

In totality, almost students are satisfied from our service delivery system, facilities performance covering 85.20 % respondents and just 14.80 % students are not satisfied. It's a big challenge for the institution; ensuring their satisfaction to the rest of the students via identifying of their reasons of dissatisfaction. Absolutely, dissatisfied students are just 5.7 % which is justified by the responses to the question no. 1.40 while as highly satisfied students represent 34.10 %, more satisfied 32.8 % and just satisfied 27.50 %.



The major components of students' impression are teaching-learning method (47.50%), academic environment (19.20%), teachers (13.50%), location (8.30%) and infrastructure (6.60%), library (2.60%) and administration (2.20%). In nutshell, all the academic indicators are good i.e. in favor of the campus except library.



Students learning attitude and tendency has been measured from the question no 1.6 where 72.90 % students attended class regularly and good attendance 17.80 % and the nominal attendance represent the 1.30 %. In totality non-regular students were 9.01 %. It means students seemed sincere towards their study since they have attended their classes regularly. The following figure shows that 55 % students purchased 3 books, 23.10 % purchased 2 books, 14 % students purchased one b