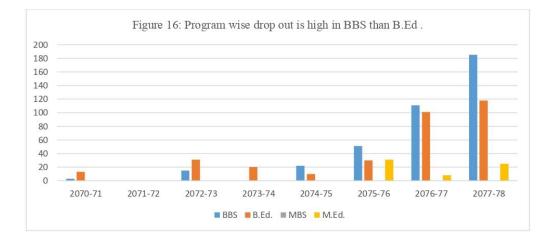

| 15    | 11       | 20         | 31        | 0        | 0      | 0     | 0     | 0      | 0     |  |
| 2073-74     | 0        | 0         | 0     | 0        | 20         | 20        | 0        | 0      | 0     | 0     | 0      | 0     |  |
| 2074-75     | 9        | 13        | 22    | 9        | 1          | 10        | 0        | 0      | 0     | 0     | 0      | 0     |  |
| 2075-76     | 30       | 21        | 51    | 13       | 17         | 30        | 0        | 0      | 0     | 14    | 17     | 31    |  |
| 2076-77     | 35       | 76        | 111   | 13       | 88         | 101       | 0        | 0      | 0     | 6     | 2      | 8     |  |
| 2077-78     | 113      | 72        | 185   | 24       | 94         | 118       | 0        | 0      | 0     | 12    | 13     | 25    |  |



Education Management Information System (EMIS) Report 2078/79

#### 6.3 Result and Pass out Rate

It's very difficult to calculate the exact pass out rate since the student passed in one session would not passed in the next year. The highest pass percentage of the campus was almost 55% in the result of the BBS third year. But the aggregate regular graduates percentage looks low. The pass out rate is poor due to different reasons. It's a big challenge to improve the pass out ratio of the campus. The data shows the regular graduate pass percentage of the regular students as below:



7 **Student Teacher Ratio**: For the quality enhancement of higher education the student teacher ratio can play a very vital role. As the ratio is very high; close and deeper attention couldn't be paid by the