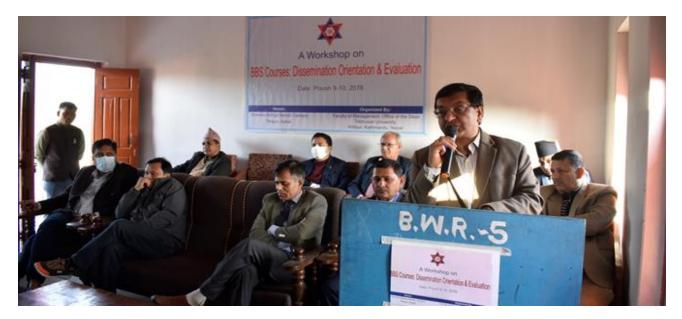

|                                                |                   |







Tribhuvan University **Faculty of Management Office of the Dean CERTIFICATE OF PAR** This certificate is awarded to DAND PANI POKHREL in recognition of valued participation in "Refresher Training on BBS Course Dissemination, Pedagogy & Evaluation", organized by Faculty of Management, Office of the Dean Tribhuvan University, Kirtipur, Kathmandu, Nepal, held on December 24-25, 2021 (Poush 9-10, 2078) at Birendra Bidhya Mandir Campus, Tikapur, Kailali, Nepa Prof. Dr. Shiva Lal Bhusa Prof. Dr. arma Rector Dean Tribhuvan University Faculty of Management Kirtipur, Nepal Tribhuvan University, Kirtipu

## Annex-77 (Relating to Recommendation No 14 of Criteria 4) Annual program of RMC to promote research culture

|                                                                       | and a