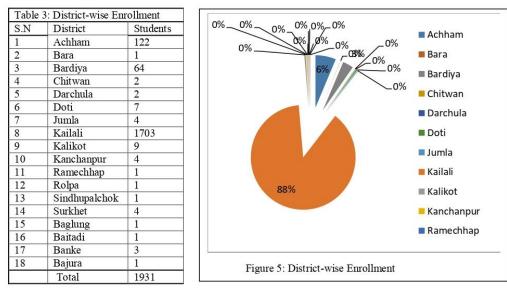

cts. Students join to the campus not only form its catchment areas but also from neighboring and far off districts. Tikapur municipality, some parts of Lamki Chuha Municipality, Janaki, Joshipur and Bhajani Rural Municipalities of Kailali district and Rajapur Municipality and Geruwa Rural Municipality are also the major catchment areas of the campus. BMC, is the choice of the students from other districts too. There is the enrollment of the students from 17 districts besides, Kailali. The majority students are from Kailali with the enrollment of 1703 students. Likewise, the second feeder district is Achham with 122 students and third is Bardiaya contributing 64 students and rest of the students are form other districts. Following chart and figure show the district wise enrollment status.





Education Management Information System (EMIS) Report 2078/79

## **B.** Mapping by Student Flow

BMC is situated at Tikapur Municipality ward no. 1, is situated at the center of Tikapur city. Its actual catchment area is Tikapur Municipality and southern part of Janaki Rural Municipality and the boarder area of Lamki Chuha Municipality, Joshipur, Bhajani Rural Municipalities of Kailali district. Some of the students come from the Geruwa Rural Municipality as well as Rajapur Municipality of Bardiya district. Tikapur city, where the campus is located; most of the students represent from this territory due to high density of population, large number of feeder schools as well as distance factor. The population density and location wise mapping of the students is as follows.

|