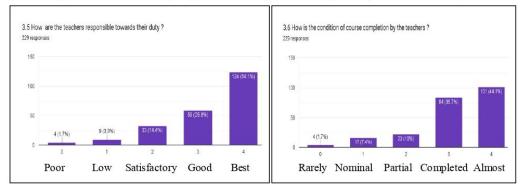

of the teachers towards their duty; it ranked 3.27 that indicated teachers are fully committed towards their duty on average. The 94.40 % respondents thought teachers were dutiful. The categorical rating on teachers' responsibilities was 54.10 % as outstanding, 25.80% as fully, 14.40% as satisfactory, 3.90 % as rarely and 1.70 % as not at all. The overall course completion condition was rated 3.14, which showed that the courses were generally completed; 90.90 % respondents accepted course was completed and just 9.10 % respondents mentioned the non-completion of the courses. The responses were divided among 44.10 % as almost completed, 36.70 % as completed, 10 % as partially completed, 7.40 % in somehow and 1.70 % in not at all.



Figure 30: Ranking of faculty member's course completion



Survey also counted the behavioral conducts of teachers whether it was normal or not regarding disciplines and responsibilities. The average rating on the conducts of teachers was measured 3.30 it meant, normally teachers' conduct was very good. The coverage was 94.70 % respondents felt warm and friendly conduct of teachers. It was classified in different categorical responses representing 54.10 % almost good, 27.90 % very good, 12.70 % satisfactory, 4.40 % not well and 0.90 % poor. The students responded about the availability of books in the library and it ranked 2.27 on average or average level of books' availability and 89.50 % responded books were generally available and rating wise response was 31.90 % as sufficient, 25.80 % as adequate, 31.90 % as satisfactory, 7% as nominal and 3