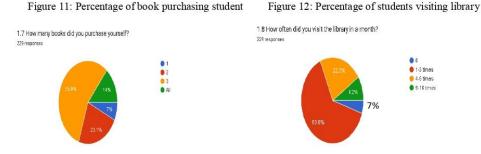

and tendency has been measured from the question no 1.6 where 72.90 % students attended class regularly and good attendance 17.80 % and the nominal attendance represent the 1.30 %. In totality non-regular students were 9.01 %. It means students seemed sincere towards their study since they have attended their classes regularly. The following figure shows that 55 % students purchased 3 books, 23.10 % purchased 2 books, 14 % students purchased one book and 7 % students didn't purchase any books during the study period. The most of the students monthly visited ,consulted the library that was all together 95.02 % out of which 63.8 % students visited 1-3 times, 22.30 % students visited 3-4 times, 9.20 % students visited more than 6 times and 4.8 % students didn't consult the library as below.



The utilization of the students in the library book is also satisfactory where all together 82.90 % students have taken 1-2 books from library. 8.30 % students have taken 3-5 books and 2.20 % students have used more than 5 books. It means altogether 93.40 % students use library books where as 5.60 % students do not use the books from library.



Sincerity of the students towards their study and educational activity is assessed; measuring the attendance of students in the internal exam. It seemed that 83.40 % students mentioned their full attendance, 1.30 % have partial attendance in the internal exam and 15.30 % students have not attended in the internal exam. The level of participants in the internal exam is good according to the survey result; but the actual attendance of the students