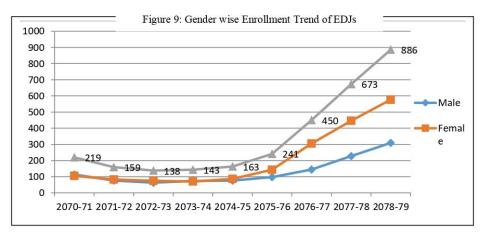

6-77 | 144     | 306        | 450      | 32.00    | 68.00     |
| 2077-78 | 227  | 446       | 673     | 1540  | 43.70 | 4 | 2077-78 | 227     | 446        | 673      | 33.73    | 66.27     |
| 2078-79 | 309  |           | 886     |       | 45.88 |   | 2078-79 | 309     | 577        | 886      | 34.88    | 65.12     |
| 2010 15 | 505  | 511       | 000     | 1991  | 15.00 | ٩ |         |         |            |          |          |           |

The enrollment of male and female from EDJs students are in growing trend and tendency. From the composition perspective; at the beginning 48.40 % female vs. 51.60 % male in the academic session: 2070/71 whereas 53.37 % female vs. 46.63 % male in 2074/75, 59.34 % female vs. 40.66 % in 2075/76 and finally 66.27 % female vs. 33.73 % male in 2078/79.



### **D.** Faculty wise Student Enrollment Trend

The general trend of growth in number of student stated from 2074/75. The faculty wise result of growth also follows the total trend where number of student in both faculties seemed unstabl up to 2074/75 and then after have grown gradually.

| FY      | Management | Education |
|---------|------------|-----------|
| 2070-71 | 100        | 223       |
| 2071-72 | 84         | 162       |
| 2072-73 | 100        | 116       |
| 2073-74 | 142        | 85        |
| 2074-75 | 181        | 87        |
| 2075-76 | 301        | 199       |
| 2076-77 | 590        | 393       |
| 2077-78 | 981        | 559       |
| 2078-79 | 1328       | 603       |





Program-wise number of gross students' enrollment is simultaneously following the trend of tot