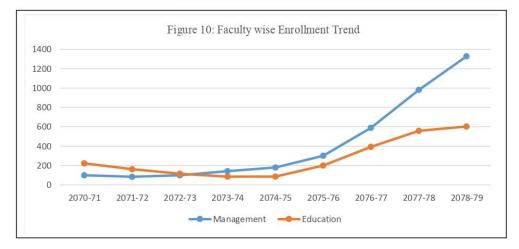

5, 59.34 % female vs. 40.66 % in 2075/76 and finally 66.27 % female vs. 33.73 % male in 2078/79.



### **D.** Faculty wise Student Enrollment Trend

The general trend of growth in number of student stated from 2074/75. The faculty wise result of growth also follows the total trend where number of student in both faculties seemed unstabl up to 2074/75 and then after have grown gradually.

| FY      | Management | Education |
|---------|------------|-----------|
| 2070-71 | 100        | 223       |
| 2071-72 | 84         | 162       |
| 2072-73 | 100        | 116       |
| 2073-74 | 142        | 85        |
| 2074-75 | 181        | 87        |
| 2075-76 | 301        | 199       |
| 2076-77 | 590        | 393       |
| 2077-78 | 981        | 559       |
| 2078-79 | 1328       | 603       |





Program-wise number of gross students' enrollment is simultaneously following the trend of total, gender based and faculty wise shows its natural phenomenon as follows.

## E. Gender-wise Enrollment in Different Programs

The gender wise enrollment pattern is different in different programs in the different time periods. At the inception of base year: 2070/71 female enrollment was higher than male in B.Ed. program (136 & 87) while as in BBS program number of male student is more than female (67 & 63). The female dominance was continued during long period in B.Ed. program but majority of male students was remained up 2073/74. There is the increment in female students with majority together with the increment in total student enrollment since 2074//75 in BBS program with female 99 and ma