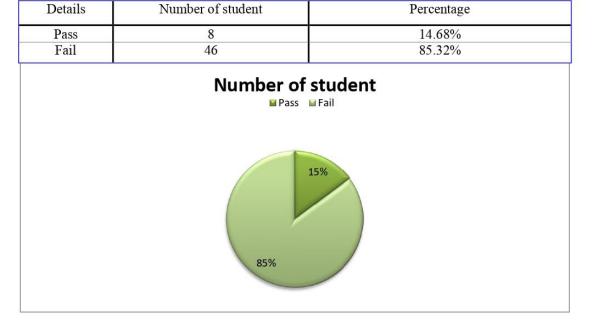

utcomes of students of B. ED. 2nd year final exam.
- 2. Find out the subject wise result.
- 3. To emphasis and effective implementation in formative evaluation.
- 4. To give suggestion for improving the result.

### 1. Over all result analysis of B.Ed. level

### Student retention and dropout ratio

| Details   | Number of student | Percentage |
|-----------|-------------------|------------|
| Attendant | 54                | 73.97%     |
| Dropout   | 19                | 26.03%     |
| Total     | 73                | 100%       |

There are total 73 students were enrolled in B.Ed. 2nd year. Among them 54 students were participants in exam



### Student retention and dropout ratio

There are 74 percentage students were participants in Exam and 26 percentage were drop out in B ED 2nd year



### **b** Pass student ;

Out of 54 students 8 were passed and remaining 46 were failed. In percentage 14.68 %students were passed and 85.32 % students were failed.

### C. Division wise passed percentage

Out of 54 Students of B ED level 5 students passed in 3rd division, 3 Students are passed in 2nd division and non were passed in 1st division

| Division     | range         | No. of student | percentage |
|--------------|---------------|----------------|------------|
| 1st division | ( 60% above ) | 00             | 00         |
| 2nd division | (45% to 60%)  | 03             | 37.5%      |
| 3rd division | (35 % to 45%) | 05             | 62.5%      |
| Total        |               | 08             | 100%       |

### 2. Subject wise analysis of B. Ed. level

| Subject