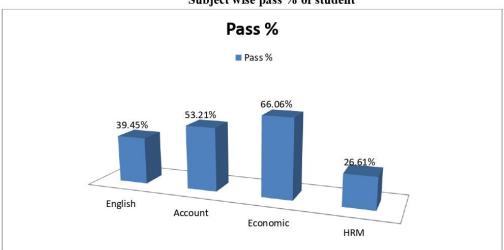

#### (Relating to Recommendation No 3 of Criteria 1)

Provisions to increase the pass rate and to decrease the drop-out rate of students under OP and SP.

55-284

- (ग) गुणस्तरमुखी जनशक्ति विकासका साथै संस्थाको शैक्षिक, भौतिक, आर्थिक र प्रशासनिक कार्य सुसञ्चालन गर्न नियमावलीमा सक्षम, योग्य र अनुभवी जनशक्ति भित्र्याउने र उनीहरुलाई प्रोत्साहित गर्ने प्रावधानहरुको व्यवस्था गरिनेछ ।
- (घ) विद्यार्थीहरुको गुनासो सुनुवाई, सामाजिकरण, समन्वय, अभिमुखिकरण र पृष्ठपोषणका लागि विद्यार्थी परामर्श, समन्वय तथा सेवा एकाई सञ्चालन सम्बन्धी निर्देशिका निर्माण गरी समस्या र गुनासाहरु सम्बोधन गरिनेछ।
- (ङ) क्याम्पसको दूरदृष्टी, ध्येय, लक्ष्य एवं उद्धेश्यलाई मध्ये नजर गरी सो अनुरुपको योजनावद्व भौतिक पूर्वाधार निर्माणका लागि क्याम्पसको गुरु योजना(Master Plan)तयार गरी लागु गरिनेछ ।
- (च) क्याम्पसको दीर्घकालिन विकास र शैक्षिक गुणस्तर वृद्धिको कार्यलाई योजना वद्ध ढंगले अगााडी बढाउन पञ्च वर्षीय रणनैतिक योजना(Strategic Plan-SP)तयार गरी सोही अनुरुप शैक्षिक, आर्थिक, प्रशासनिक,भौतिक पूर्वाधार निर्माण, जनशक्ति विकास, समन्वय तथा सहकार्यका कियाकलापहरु अगाडी बढाईनेछ।
- (छ) समुदायसंग सौहाद्धपूर्ण सम्बन्ध स्थापना गरी क्याम्पसका प्रत्येक कियाकलापमा समुदायको सहयोग वृद्धि गरिनेछ ।
- (ज) Feeder School संगको सहकार्यमा जोड दिईनेछ ।
- (भ) शैक्षिक गुणस्तर वृद्धिका लागि प्रवेश परीक्षा र आन्तरिक मूल्यांकन परीक्षा सम्वन्धी मापदण्ड र कार्यविधि निर्माण गरि लागु गरिनेछ ।
- (ञ) शैक्षिक कियाकलापको अभिन्न अंगका रुपमा रहेको अतिरिक्त कियाकलापलाई नियमित,व्यवस्थित एवं प्रभावकारी बनाउन अतिरिक्त कियाकलाप सञ्चालन सम्बन्धी निर्देशिका बनाई लागु गरिनेछ ।
- १.२ शैक्षिक गुणस्तर वृद्धि सम्बन्धी कार्यक्रमः शिक्षण सिकाईलाई प्रभावकारी बनाउन र विद्यार्थी भर्ना देखि पठन पाठन र परीक्षाफलमा सुधार ल्याउन निम्न कदमहरु चालिनेछन् ।
  - (क) विद्यार्थी भर्ना गर्दा अनिवार्य रुपमा प्रवेश परीक्षा लिईनेछ।
  - (ख) विद्यार्थी भर्ना गर्दा शैक्षिक स्तरलाई मापदण्ड वनाईनेछ । विद्यार्थी भर्नाको मूल्यांकनको आधार प्रवेश परीक्षाको नतिजा, अघिल्लो तहको शैक्षिक प्राप्तांक र आवश्यकतानुसार अन्तरवार्तालाई मानिनेछ ।
  - (ग) हरेक वर्ष विश्वविद्यालयको शैक्षिक कार्यतालिका(Academic Calendar)अनुसार भर्ना सम्वन्धी विज्ञापन, फारम वितरण, प्रवेश परीक्षा, नतिजा प्रकाशन, भर्ना, अभिमुखिकरण, कक्षा सञ्चालन, आन्तरिक मूल्यांकन परीक्षा, Remedial Class र वार्षिक परीक्षा, प्रयोगात्मक तथा अभ्यास शिक्षण, प्रोजेक्ट वर्क सहितको शैक्षिक कार्य तालिका वनाई लागु गरिनेछ ।
  - (घ) जेहेन्दार विद्यार्थीलाई शिक्षण शुल्कमा शैक्षिक स्तर अनुसार छुट र छात्रवृत्तिको व्यवस्था गरी प्रोत्साहित गरिनेछ ।
  - (ङ) पहिलो वर्ष/सेमेष्टरका विद्यार्थीलाई अनिवार्य रुपमा क्याम्पस तहको अध्ययन संस्कृति र सम्वन्धीत तहको पाठ्यक्रम सम्वन्धमा जानकारी दिन अभिमुखिकरण(Orientation) कार्यक्रम सञ्चालन गरिनेछ ।
  - (च) संकाय वा विषय परिवर्तन गरी नयाँ भर्ना भएका विद्यार्थीहरुलाई सहजिकरण र मार्ग निर्देश गर्न Bridge Courseको व्यवस्था गरिनेछ ।
  - (ज) मूल(Major)विषय छनौट गर्न विद्यार्थीहरुलाई आवश्यक जानकारी दिन र सहजिकरण गर्न विषय छनौट सम्बन्धी आधारभूत तत्वहरुका बारेमा अभिमुखिकरण कार्यक्रम सञ्चालन गरिनेछ ।
  - (भ) विद्यार्थीहरुको शैक्षिक स्तर अनुरुप सेक्सन विभाजन गरी मापदण्ड अनुसार विद्यार्थी संख्या राखि कक्षा निर्माण गरिनेछ ।
  - (ञ) प्रत्येक शैक्षिक शत्रमा पठन पाठन शुरु हुनु भन्दा कम्तिमा ७ दिन अघि शिक्षकहरुले अध्यापन गराउने विषयको वार्षिक विस्तृत शैक्षिक योजना(Teaching Plan)निर्माण गरी सम्वन्धित संकाय प्रमुख समक्ष पेश गर्ने र आवश्यक संसोधन सहित क्याम्पस प्रमुखवाट स्वीकृत गरी लाग् गरिनेछ i
  - (ट) सबै विषयहरुको पाठ्कम अनुसार पढाई पुरा भए नभएको सुनिश्चितताको लागि त्रैमासिक रुपमा सम्बन्धित शिक्षकले आफुले पढाउने विषयको प्रगति विवरण सम्बन्धित संकायमा पेश गर्नु पर्ने र संकाय प्रमुखले मूल्यांकन तथा सम्परिक्षण गर्ने व्यवस्था मिलाईनेछ ।