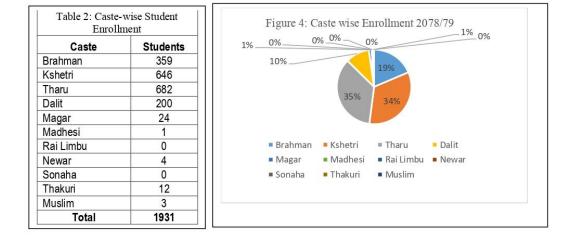

ere is vital dominance of female students over male students. It's a latest trend that the majority number of students is female because there is the same pattern in every level, faculty and program of this campus. The share of the female students is 68 % with their counterpart male represent rest of 32% of total enrollment.

## 6.1.4 Caste-wise Student Enrollment

The caste-wise composition of the students enrolled in FY 2078/79 has been presented below. According to the data the Tharu students have a majority with 35%, then Kshetri with 34 %, the Brahman 19 % whereas the the Dalit



students represent rest of 10%. The data expresses that people that belong to educationally disadvantaged Janajatis group are well sensitized about education its significance and necessity in their career.



# 6.1.5 Mapping of Student Enrollment

# A. District-wise Enrollment

BMC is the prime educational destination for many more students from different districts. Students join to the campus not only form its catchment areas but also from neighboring and far off districts. Tikapur municipality, some parts of Lamki Chuha Municipality, Janaki, Joshipur and Bhajani Rural Municipalities of Kailali district and Rajapur Municipality and Geruwa Rural Municipality are also the major catchment areas of the campus. BMC, is the choice of the students from other districts too. There is the enrollment of the students from 17 districts besides, Kailali. The majority students are from Kailali with the enrollment of 1703 students. Likewise, the second feeder district is Achham with 122 students and third i