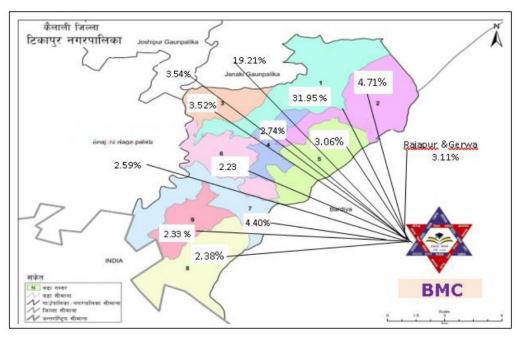

| 6        | 11      |
| 6              | 43           | 3            | 49       | 8        | 13       | 2       |
| 7              | 85           | 8            | 45       | 5        | 0        | 0       |
| 8              | 46           | 3            | 59       | 0        | 10       | 0       |
| 9              | 45           | 6            | 53       | 0        | 2        | 1       |
| 10             |              |              |          |          |          | 1       |
| Total          | 1107         | 39           | 371      | 107      | 50       | 60      |
| Out Of         | 1931         | 1931         | 1931     | 1931     | 1931     | 1931    |
| Contribution % | 57.33        | 2.02         | 19.21    | 5.54     | 2.59     | 3.11    |

Table 4: Mapping by Student Flow



Education Management Information System (EMIS) Report 2078/79

## 6.1.6 Student Enrollment Statistics & Trend from FY 2070/71 to 2078/79

The campus was established in 2063 B.S. At the beginning, it had nominal no of students in every program, hardly a section could be launched due different reasons. This report has taken the base time to 2070/71 since the four year BBS

program was started from this year and B.Ed. four program from 2072/73

onwards. There were just two bachelor level programs under two faculties. After while, the masters' level programs M.Ed. and MBS have been running from the academic session 2075/76 and 2078/79 respectively. So far, data are relevant according to the phases of the educational programs extended in the campus. Even though, the decreasing trend of studen