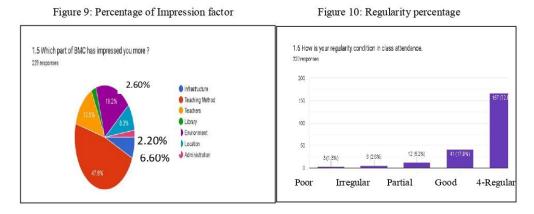

delivery system, facilities performance covering 85.20 % respondents and just 14.80 % students are not satisfied. It's a big challenge for the institution; ensuring their satisfaction to the rest of the students via identifying of their reasons of dissatisfaction. Absolutely, dissatisfied students are just 5.7 % which is justified by the responses to the question no. 1.40 while as highly satisfied students represent 34.10 %, more satisfied 32.8 % and just satisfied 27.50 %.



The major components of students' impression are teaching-learning method (47.50%), academic environment (19.20%), teachers (13.50%), location (8.30%) and infrastructure (6.60%), library (2.60%) and administration (2.20%). In nutshell, all the academic indicators are good i.e. in favor of the campus except library.



Students learning attitude and tendency has been measured from the question no 1.6 where 72.90 % students attended class regularly and good attendance 17.80 % and the nominal attendance represent the 1.30 %. In totality non-regular students were 9.01 %. It means students seemed sincere towards their study since they have attended their classes regularly. The following figure shows that 55 % students purchased 3 books, 23.10 % purchased 2 books, 14 % students purchased one book and 7 % students didn't purchase any books during the study period. The most of the students monthly visited ,consulted the library that was all together 95.02 % out of which 63.8 % students visited 1-3 times, 22.30 % students visited 3-4 times, 9.20 % students visited more than 6 times and 4.8 % students didn't co