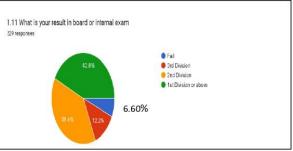

8.30 % students have taken 3-5 books and 2.20 % students have used more than 5 books. It means altogether 93.40 % students use library books where as 5.60 % students do not use the books from library.



Sincerity of the students towards their study and educational activity is assessed; measuring the attendance of students in the internal exam. It seemed that 83.40 % students mentioned their full attendance, 1.30 % have partial attendance in the internal exam and 15.30 % students have not attended in the internal exam. The level of participants in the internal exam is good according to the survey result; but the actual attendance of the students in the internal exam is measured 8-21 %. Thus, it is due to the biasness of respondents towards their responses regarding inferiority complex.





Academic performance of student in terms of result is represented in the question no 1.11. The 42.80 % respondents have responded as first division, 38.40 % second division, 12.20 % third division and 6.60 % fail in the internal examination.

#### 7.2.2 Infrastructural Adequacy and Quality

The availability of furniture in the class room is better that ranked in an average 3.02. Categorically, best 41.50 %, better 31.04 %, good 17 %, poor 7.40 % and poorest 2.60 % while, good-best condition responded 89.54 %. This is satisfactory level regarding class room furniture. Likewise, regarding the condition of classes are ranked 2.99 nearing to 3.0, means the condition of class rooms are better. According to the responses, 36.40 % ranked as best, 36 % as better, 20.20 % as good, 6.10 % as poor