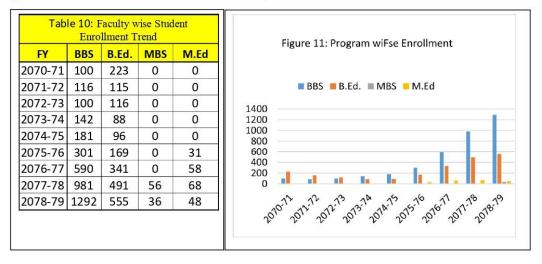

59.34 % female vs. 40.66 % in 2075/76 and finally 66.27 % female vs. 33.73 % male in 2078/79.



### **D.** Faculty wise Student Enrollment Trend

The general trend of growth in number of student stated from 2074/75. The faculty wise result of growth also follows the total trend where number of student in both faculties seemed unstabl up to 2074/75 and then after have grown gradually.

| FY      | Management | Education |
|---------|------------|-----------|
| 2070-71 | 100        | 223       |
| 2071-72 | 84         | 162       |
| 2072-73 | 100        | 116       |
| 2073-74 | 142        | 85        |
| 2074-75 | 181        | 87        |
| 2075-76 | 301        | 199       |
| 2076-77 | 590        | 393       |
| 2077-78 | 981        | 559       |
| 2078-79 | 1328       | 603       |





Program-wise number of gross students' enrollment is simultaneously following the trend of total, gender based and faculty wise shows its natural phenomenon as follows.

## E. Gender-wise Enrollment in Different Programs

The gender wise enrollment pattern is different in different programs in the different time periods. At the inception of base year: 2070/71 female enrollment was higher than male in B.Ed. program (136 & 87) while as in BBS program number of male student is more than female (67 & 63). The female dominance was continued during long period in B.Ed. program but majority of male students was remained up 2073/74. There is the increment in female students with majority together with the increment in total student enrollment since 2074//75 in BBS program with female 99 and male