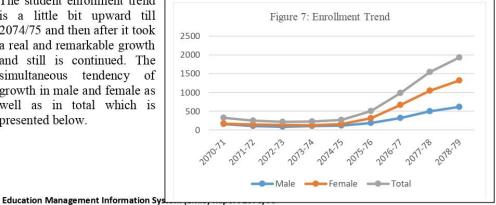

| 500        |
| 2076-77       | 317                  | 666    | 983        |
| 2077-78       | 496                  | 1044   | 1540       |
| 2078-79       | 614                  | 1317   | 1931       |

academic session; 2074/75/, 2075/76 and 2078/79, respectively. The trend and tendency of growth of students remained same; in totality as well as in gender wise. There is the graphical presentation to depict the status of students' number.

Graphical Presentation of Student Enrollment



A. Total Student Enrollment and Gender-wise Enrollment Trend

The student enrollment trend is a little bit upward till 2074/75 and then after it took a real and remarkable growth and still is continued. The simultaneous tendency of growth in male and female as well as in total which is presented below.



## **B.** Caste wise Enrollment Statistics

Caste wise enrollment trend seems increment in every caste and composition of enrollment represents the local demographic structure wise enrollment. The highest enrollment of Tharu student, second Kshetri, third position of Brahman then Dalit in fourth and Magar students enrollment status in fifth order and accordingly Thakuri, Newar, Muslim and Rai Limbu have nominal count of enrollment.

|         |         |         |       | Tal   | ble 6: Ca | aste wise Ei | nrollment St | atistics |        |         |        |       |
|---------|---------|---------|-------|-------|-----------|--------------|--------------|----------|--------|---------|--------|-------|
| FY      | Brahman | Kshetri | Tharu | Dalit | Magar     | Madhesi      | Rai Limbu