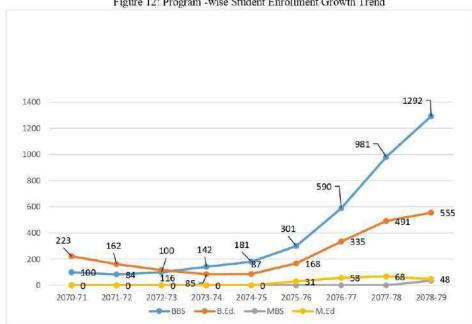

| 49   | 119    | 168   | 0    | 0      | 0     | 14   | 17     | 31    | 500   |
| 2076-77 | 225  | 365    | 590   | 63   | 272    | 335   | 0    | 0      | 0     | 29   | 29     | 58    | 983   |
| 2077-78 | 377  | 604    | 981   | 87   | 404    | 491   | 0    | 0      | 0     | 32   | 36     | 68    | 1540  |
| 2078-79 | 479  | 813    | 1292  | 101  | 454    | 555   | 9    | 27     | 36    | 25   | 23     | 48    | 1931  |

## F. Program -wise Student Enrollment Growth Trend

The student enrollment was decreasing in the first 4 years in every program but MBS and M.Ed. are newly expanded programs. It will be better to evaluate after completion of a least one cycle. The following trend shows the programs wise students' enrollment growth; that is continuously increasing after 2074/75.



Figure 12: Program -wise Student Enrollment Growth Trend

## G. Gender wise Student Enrollment Growth Rate Trend

According to the data, in the number of students are increasing trend and growth rate is high and positive after academic session: 2074/75. After 2077/78 however, the growth rate is in decreasing trend or slow growth, probably it has met the peak point of increment and due high number of existing denominator. The highest growth rate counted to the boy students 69.52 %, girls 112.78 % and in aggregate 96.60 % in the academic session: 2076/77. Then after, the rate of increasing trend is slowed down to some extent.

Table 11: Gender wise Student Enrollment Growth Rate Trend

| FY      | Enrollme | ent    |       | Growt  | th Rate (%) |        |  |
|---------|----------|--------