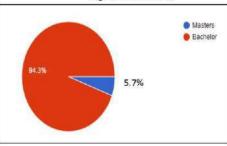

# Assessment of Current Human Resource(CHR) Situation: ii.

Birendra Bidhya Mandir is a community campus that can't afford the salary and benefits of all the required faculties and staff as full timer from the fiscal point of view. The consequence is that we are recruiting at least fifty percent faculties as full timer and remaining fifty percent faculties are hired as part time till the time of financial sustainability of the campus. As the financial status of the campus will be improved, priority will be given to the part time faculties in the recruitment, selection and placement process as full-timer for their professional as well as career development opportunity. Recently, there are 25 teaching and 7 non-teaching staff. Out of the total 25 teaching faculties; 13 are full-time and 12 are part time faculties. All the non-teaching staff have been working in the campus as full time personnel. As the strength of student is increasing rapidly, the existing manpower will not be adequate in terms of quality and quantity both. Following is the details of current human resources of the campus.