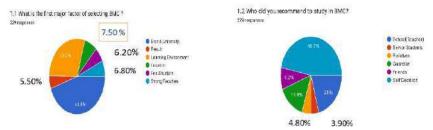

ata received from the respondents are analyzed according to the sections designed in the questionnaire with the view of area wise response. Basically, three areas set out in the questionnaire are assessed below.

#### 7.2.1 Selection Priority & Learning Attitude

The 44.80 % students had the reason of selecting BMC is brand (university), 29 % liked learning environment of BMC, third reason was location which was 7.50 %, strong faculty was 6.80 %, fee structure 6.20 % and the last reason was the result that shared 5.50 %. The selection priority showed that students are selecting BMC with core educational concern. However, the quality perspective like result and faculty were in the minor roles that meant it is our weaknesses.

Figure 5: Selection factor

Figure 6: Recommending stakeholders



In the second question aimed to know the key role players to make decisions in selection of campus and who referred for BMC? Our campus is the first priority of 46.70 % students who have selected BMC themselves, 21 % are referred by their school and their teachers,14.40% students are recommended by their guardians, 9.20 % students are suggested by their friends, 4.80 % students are impressed by their relatives and 3.90 % students are referred by senior students. The data showed that BMC is most preferred institution by the major role players. But it also indicated that ex-students have played minor role in the selection of the campus.

In totality, almost students are satisfied from our service delivery system, facilities performance covering 85.20 % respondents and just 14.80 % students