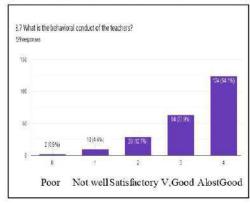

The average rating on the conducts of teachers was measured 3.30 it meant, normally teachers' conduct was very good. The coverage was 94.70 % respondents felt warm and friendly conduct of teachers. It was classified in different categorical responses representing 54.10 % almost good, 27.90 % very good, 12.70 % satisfactory, 4.40 % not well and 0.90 % poor. The students responded about the availability of books in the library and it ranked 2.27 on average or average level of books' availability and 89.50 % responded books were generally available and rating wise response was 31.90 % as sufficient, 25.80 % as adequate, 31.90 % as satisfactory, 7% as nominal and 3.50 % as inadequate.

Figure 31: Level of behavioral conduct of teacher

Figure 32: Ranking the availability of books in library





The subject wise dissatisfaction regarding the performance of subject teachers was also asked to the respondents. The 180 respondents from faculty of management and 28 respondents

Student Satisfaction Survey Report 2022

expressed their dissatisfaction in different subjects. The highest dissatisfaction was on Principle of Management representing 28 %, Finance 20 %, Economics 18 %, Accounting 12 %, English and Statistics 8%, Organizational Behavior and Human Resource Management 4 %, Business Research and Business Environment 1 %, respectively.



Figure 33: Subject wise Dissatisfaction in Faculty of Management

Likewise, under education faculty, the highest dissatisfaction was on Nepali representing 43 % respondents, Population and Health 25 %, and English with 7 % respondents.



The