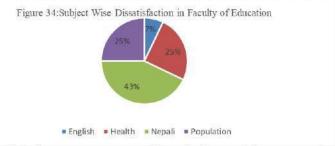

rary





The subject wise dissatisfaction regarding the performance of subject teachers was also asked to the respondents. The 180 respondents from faculty of management and 28 respondents

Student Satisfaction Survey Report 2022

expressed their dissatisfaction in different subjects. The highest dissatisfaction was on Principle of Management representing 28 %, Finance 20 %, Economics 18 %, Accounting 12 %, English and Statistics 8%, Organizational Behavior and Human Resource Management 4 %, Business Research and Business Environment 1 %, respectively.



Figure 33: Subject wise Dissatisfaction in Faculty of Management

Likewise, under education faculty, the highest dissatisfaction was on Nepali representing 43 % respondents, Population and Health 25 %, and English with 7 % respondents.



The multiple dissatisfaction responses concerned to major issues of the campus reflecting the following scenarios. Out of the 229 respondents 25.80 % were unsatisfied by the library & books, 24.50 % were not satisfied from adaptation of technology, 31.40 % respondents' dissatisfaction was about canteen, 14 % about services delivery system and facilities, 12.20 % about academic environment, 12.20 % respondents' about teaching methodology, 7.40 % over administration and management, 11.40 % about faculty members, 17.90 % about class rooms. The respondents' major focus and dissatisfaction represented about library, adaptation of technology, canteen and class rooms.



Figure 35: Aspect the college unsatisfied from students

#### 8. Findings

Quantitative and participatory review has found th