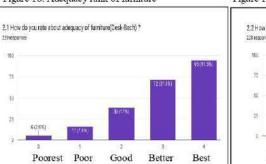

and 6.60 % fail in the internal examination.

#### 7.2.2 Infrastructural Adequacy and Quality

The availability of furniture in the class room is better that ranked in an average 3.02. Categorically, best 41.50 %, better 31.04 %, good 17 %, poor 7.40 % and poorest 2.60 % while, good-best condition responded 89.54 %. This is satisfactory level regarding class room furniture. Likewise, regarding the condition of classes are ranked 2.99 nearing to 3.0, means the condition of class rooms are better. According to the responses, 36.40 % ranked as best, 36 % as better, 20.20 % as good, 6.10 % as poor and 1.30 % as poorest condition of class rooms. The cumulative ranking showed that 92.60 % respondents ranked good to best and 7.40 % ranked poor to poorest.

Figure 16: Adequacy rank of furniture



Figure 17: Ranking of class room condition



The waiting and seating places for students at the time of off-class ranked inadequacy and not as expected. However, the range based ranking showed 2.52 level; is not so good. The 34.90 % ranked best, 28.80 % better, 18.30 % good, 14 % poor and 3.90 % poorest arrangement of waiting and resting places with in the campus premises. But the indicators were good that showed 82.10 % appreciated it.

Figure 18: Ranking arrangement of waiting place



Figure 19: Quality of drinking water



The respondent students expressed their evaluation regarding availability and condition of the toilet as below in the question no 2.5. In this segment 32.30 % have felt the best, 23.10 % better, 21 % good, 17.50 % poor and 6.10 % felt poorest. Likewise, 42.20 % re