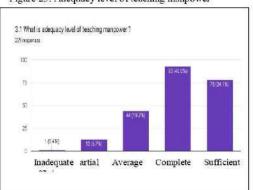

vironment and Quality.

In this section, learning environment, activities and arrangement are tried to evaluate from the students' point of view. At first, the manpower's availability has been assessed where it is satisfactory condition because it ranked 3.02 on average and 93.90 % respondents said.

Adequacy is categorized 34.10 % as the sufficient, 40.60 % as complete, 19.20 % as average, 5.70 % as partial and 0.40 as inadequate. The capability of faculty members was measured through question no. 3.2 and it ranked 3.02 on average that meant better condition and 90.80 % responded as capable. The category wise responses were leveled as 34.10 % as the best, 44.10 % as good, 12.70 % as satisfactory, 7.90 % low capacity and 1.30 % as the poor.

Figure 25: Adequacy level of teaching manpower



Figure 26: Ranking of faculty member's capability



The question no 3.3 indicates the sincerity and commitment level of the faculty members towards their duty as well as quality education in terms of punctuality. The 3.11 level of punctuality is better and 94.80 % respondents found punctual faculty members and 5.20 % respondents indicated about the poor punctuality faculty members. Level wise 43.70 % as perfect, 29.70% as punctual, 21.40 % as average, 4.80 % rarely and 0.40 % as the poorest. The preparation level of faculty members for classes ranked 3.18 on average that referred the better preparation. The range of respondents 93.90% ranked as good preparation level. Out of which 46.70% as best, 31% as good, 16.20% as satisfactory, 5.70 % low and 0.40 % under poor category.

Figure 27: