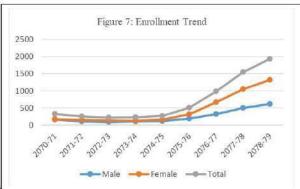

| 2074-75     | 114  | 154    | 268   |
| 2075-76     | 187  | 313    | 500   |
| 2076-77     | 317  | 666    | 983   |
| 2077-78     | 496  | 1044   | 1540  |
| 2078-79     | 614  | 1317   | 1931  |

academic session; 2074/75/, 2075/76 and 2078/79, respectively. The trend and tendency of growth of students remained same; in totality as well as in gender wise. There is the graphical presentation to depict the status of students' number.

Graphical Presentation of Student Enrollment



#### A. Total Student Enrollment and Gender-wise Enrollment Trend

The student enrollment trend is a little bit upward till 2074/75 and then after it took a real and remarkable growth and still is continued. The simultaneous tendency of growth in male and female as well as in total which is presented below.



Education Management Information Sys

11

#### **B.** Caste wise Enrollment Statistics

Caste wise enrollment trend seems increment in every caste and composition of enrollment represents the local demographic structure wise enrollment. The highest enrollment of Tharu student, second Kshetri, third position of Brahman then Dalit in fourth and Magar students enrollment status in fifth order and accordingly Thakuri, Newar, Muslim and Rai Limbu have nominal count of enrollment.

| Table 6: Caste wise Enrollment Statistics |         |         |       |       |       |         |           |       |        |         |        |       |
|-------------------------------------------|---------|---------|-------|-------|-------|---------|-----------|-------|--------|---------|--------|-------|
| FY