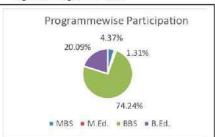

- Objectives of Comprehensive Human Resource Development Plan: Human resource development plan (HRDP) is a process; consisting of the acquisition, development, motivation, compensation, and maintenance of human resources for the betterment of the campus and employees. This implies that the objectives of the Human Resource Plan (HRP) must be derived from institutional objectives as envisioned under Strategic Plan (SP). We are channeling our efforts towards the quality in higher education; devising the different types of policies, plans, and programs for the recruitment, selection and placement, development, promotion, and capacity building of the teaching, and non-teaching staff. Right now, there are two faculties and four academic programs viz. BBS and B.Ed.at Bachelor's Level; MBS and M.Ed. at Master's Level. The campus is going to launch some additional new and attractive market driven academic programs in near future to have affiliation with Tribhuvan University (TU). We are planning to launch the Bachelor of Arts in Social work (BASW), Bachelor of Arts in Rural Development ((BARD) and Bachelor of Business Administration (BBA). By and large, the current strength of teaching and non-teaching staff will be deficient to run these academic programs. Not only to recruit the new faculties but also to build capacity and career development of the existing faculties; the CHRDP is essential for the campus with the following major objectives:
- Quality enhancement in higher education
- b. Determination of an optimum number of teaching and non-teaching staff
- Recruitment, selection and placement of required number of faculties and staff with desired qualification
- d. Smooth operation of academic programs, without any interruption