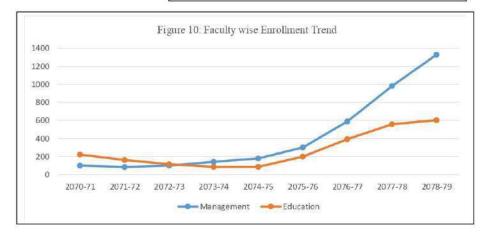

female vs. 33.73 % male in 2078/79.



## D. Faculty wise Student Enrollment Trend

The general trend of growth in number of student stated from 2074/75. The faculty wise result of growth also follows the total trend where number of student in both faculties seemed unstabl up to 2074/75 and then after have grown gradually.

| FY      | Management | Education |  |  |
|---------|------------|-----------|--|--|
| 2070-71 | 100        | 223       |  |  |
| 2071-72 | 84         | 162       |  |  |
| 2072-73 | 100        | 116       |  |  |
| 2073-74 | 142        | 85        |  |  |
| 2074-75 | 181        | 87        |  |  |
| 2075-76 | 301        | 199       |  |  |
| 2076-77 | 590        | 393       |  |  |
| 2077-78 | 981        | 559       |  |  |
| 2078-79 | 1328       | 603       |  |  |



Program-wise number of gross students' enrollment is simultaneously following the trend of total, gender based and faculty wise shows its natural phenomenon as follows.

|         | Enro | llment T | rend |      |
|---------|------|----------|------|------|
| FY      | BBS  | B.Ed.    | MBS  | M.Ed |
| 2070-71 | 100  | 223      | 0    | 0    |
| 2071-72 | 116  | 115      | 0    | 0    |
| 2072-73 | 100  | 116      | 0    | 0    |
| 2073-74 | 142  | 88       | 0    | 0    |
| 2074-75 | 181  | 96       | 0    | 0    |
| 2075-76 | 301  | 169      | 0    | 31   |
| 2076-77 | 590  | 341      | 0    | 58   |
| 2077-78 | 981  | 491      | 56   | 68   |
| 2078-79 | 1292 | 555      | 36   | 48   |



## E. Gender-wise Enrollment in Different Programs

The gender wise enrollment pattern is differe