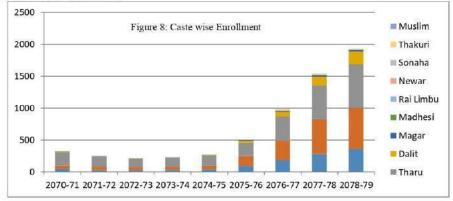

| 0     | 1      | 0       | 0      | 268   |
| 2075-76                                   | 93      | 156     | 214   | 27    | 10    | 0       | 0         | 0     | 0      | 0       | 0      | 500   |
| 2076-77                                   | 186     | 304     | 378   | 70    | 19    | 1       | 0         | 1     | 0      | 23      | 1      | 983   |
| 2077-78                                   | 280     | 544     | 534   | 136   | 24    | 1       | 0         | 2     | 0      | 17      | 2      | 1540  |
| 2078-79                                   | 359     | 646     | 682   | 200   | 24    | 1       | 0         | 4     | 0      | 12      | 3      | 1931  |

The tendency of caste wise enrollment is in increasing state of every caste according to the growth in total enrollment.



#### C. Enrollment Trend of Educationally Disadvantaged Janajatis (EDJs)

In totality enrollment, the EDJs students are in increasing order but in term of percentage, the trend is decreased. There is a major dominance in whole number of gross enrollment of EDJs students. The enrollment of EDJs students out of total enrollment is 67.80 % in the academic session: 2070/71, 60.82% in 2074/75, 48.20 % in 2075/76 and 45.88 % in 2078/79. Generally, there is the increasing trend and tendency of majority female EDJs students out of total enrollment.

| FY      | Male | Female | Total | Grand<br>Total | EDJs<br>(%) |  |
|---------|------|--------|-------|----------------|-------------|--|
| 2070-71 | 113  | 106    | 219   | 323            | 67.80       |  |
| 2071-72 | 76   | 83     | 159   | 246