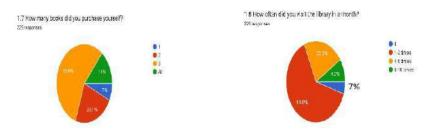

y and good attendance 17.80 % and the nominal attendance represent the 1.30 %. In totality non-regular students were 9.01 %. It means students seemed sincere towards their study since they have attended their classes regularly. The following figure shows that 55 % students purchased 3 books, 23.10 % purchased 2 books, 14 % students purchased one book and 7 % students didn't purchase any books during the study period. The most of the students monthly visited ,consulted the library that was all together 95.02 % out of which 63.8 % students visited 1-3 times, 22.30 % students visited 3-4 times, 9.20 % students visited more than 6 times and 4.8 % students didn't consult the library as below.

Figure 11: Percentage of book purchasing student

Figure 12: Percentage of students visiting library



The utilization of the students in the library book is also satisfactory where all together 82.90 % students have taken 1-2 books from library. 8.30 % students have taken 3-5 books and 2.20 % students have used more than 5 books. It means altogether 93.40 % students use library books where as 5.60 % students do not use the books from library.

Figure 13: Percentage of books taken from library

Figure 14: Percentage of internal exam attendees



Sincerity of the students towards their study and educational activity is assessed; measuring the attendance of students in the internal exam. It seemed that 83.40 % students mentioned their full attendance, 1.30 % have partial attendance in the internal exam and 15.30 % students have not attended in the internal exam. The level of participants in