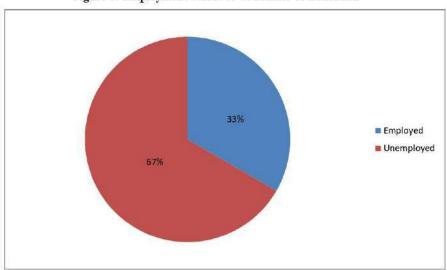

# Assessment of Current Human Resource(CHR) Situation: ii.

Birendra Bidhya Mandir is a community campus that can't afford the salary and benefits of all the required faculties and staff as full timer from the fiscal point of view. The consequence is that we are recruiting at least fifty percent faculties as full timer and remaining fifty percent faculties are hired as part time till the time of financial sustainability of the campus. As the financial status of the campus will be improved, priority will be given to the part time faculties in the recruitment, selection and placement process as full-timer for their professional as well as career development opportunity. Recently, there are 25 teaching and 7 non-teaching staff. Out of the total 25 teaching faculties; 13 are full-time and 12 are part time faculties. All the non-teaching staff have been working in the campus as full time personnel. As the strength of student is increasing rapidly, the existing manpower will not be adequate in terms of quality and quantity both. Following is the details of current human resources of the campus.