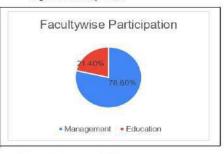

# Assessment of Current Human Resource(CHR) Situation: ii.

Birendra Bidhya Mandir is a community campus that can't afford the salary and benefits of all the required faculties and staff as full timer from the fiscal point of view. The consequence is that we are recruiting at least fifty percent faculties as full timer and remaining fifty percent faculties are hired as part time till the time of financial sustainability of the campus. As the financial status of the campus will be improved, priority will be given to the part time faculties in the recruitment, selection and placement process as full-timer for their professional as well as career development opportunity. Recently, there are 25 teaching and 7 non-teaching staff. Out of the total 25 teaching faculties; 13 are full-time and 12 are part time faculties. All the non-teaching staff have been working in the campus as full time personnel. As the strength of student is increasing rapidly, the existing manpower will not be adequate in terms of quality and quantity both. Following is the details of current human resources of the campus.