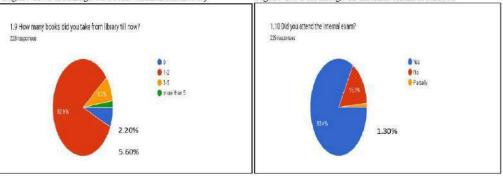

thly visited ,consulted the library that was all together 95.02 % out of which 63.8 % students visited 1-3 times, 22.30 % students visited 3-4 times, 9.20 % students visited more than 6 times and 4.8 % students didn't consult the library as below.

Figure 11: Percentage of book purchasing student

Figure 12: Percentage of students visiting library



The utilization of the students in the library book is also satisfactory where all together 82.90 % students have taken 1-2 books from library. 8.30 % students have taken 3-5 books and 2.20 % students have used more than 5 books. It means altogether 93.40 % students use library books where as 5.60 % students do not use the books from library.

Figure 13: Percentage of books taken from library

Figure 14: Percentage of internal exam attendees



Sincerity of the students towards their study and educational activity is assessed; measuring the attendance of students in the internal exam. It seemed that 83.40 % students mentioned their full attendance, 1.30 % have partial attendance in the internal exam and 15.30 % students have not attended in the internal exam. The level of participants in the internal exam is good according to the survey result; but the actual attendance of the students in the internal exam is measured 8-21 %. Thus, it is due to the biasness of respondents towards their responses regarding inferiority complex.

Figure 15: Division in board or internal exam



Academic performance of student in terms of result is represented in the question no 1.11. The 42.80 % respondents have responded as first division, 38.40