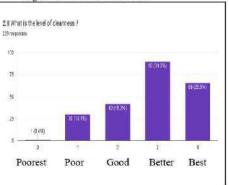

etter condition of greenery and gardening.

Figure 20: Ranking of toilet



Figure 21: Condition of gardening



The canteen facility and services were measured weak by the respondents where 21.40 %, respondents observed as best, 26.20 % as better, 23.10 % as good, 21.40 % as poor and 7.90 % as poorest. It ranked 2.32 on average meant good condition and 29.30% respondents marked as poor or not suitable. The cleanliness in campus premises has been evaluated by the students on question no. 2.8. Regarding this issue, 28.80 % respondents stated as best, 29.30 % better, 18.30 % good, 13.10 % poor and 0.40 % poorest condition. Average ranking level was 2.83, near about better condition and 86.50% took it as acceptable condition.

Figure 22: Quality of Canteen



Figure 23: Level of cleanliness



The respondents expressed weak condition regarding capacity and operational condition of computer lab. It ranked 1.88 on average and 42.30 % placed it as not well, 16.20 % respondents marked as best, 23.60 %, 17.90 % as better and 17 % stated as good condition of the lab capacity and its operational level.

Figure 24: Ranking of Computer Lab



Student Satisfaction Survey Report 2022

8

#### 7.2.3 Teaching Learning Environment and Quality.

In this section, learning environment, activities and arrangement are tried to evaluate from the students' point of view. At first, the manpower's availability has been assessed where it is satisfactory condition because it ranked 3.02 on average and 93.90 % respondents said.

Adequacy is categorized 34.10 % as the sufficient, 40.60 % as complete, 19