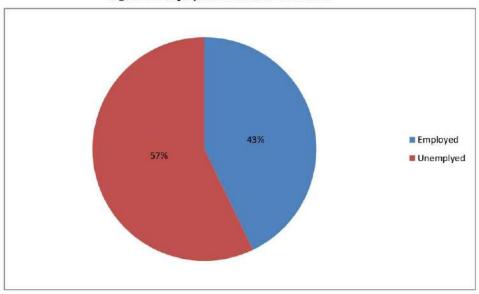

-------|--------------------------------------------|------|--------|-----|----------------|----------|------------|---------------|----------------------------|
| Education   | 3                                          |      | 3      | 1   | -              | 1        | 2          | 1.5           |                            |
| Management  | 4                                          | 1    | 3      | 1   |                | 2        | 2          | -             | -                          |
| Grand Total | 7                                          | 1    | 6      | 2   | ( <b>7</b> .5) | 3        | 4          | <del>2</del>  | <u> </u>                   |

Source: Tracer Study Survey 2019



Figure 1: Faculty and Gender wise composition of graduates

Source: Tracer Study Survey 2019



Figure 2: Employment status of Graduates

### 2.3 Faculty wise Analysis of Employment Status

#### 2.3.1 Faculty of Management

Of the targeted samples of 4, 4 graduates of Faculty of management were approached. Dalit 0, Janajati 1 and Brahaman - Chetri 3. Out of 4 graduates 2 are employed, 2 are unemployed.

3.5 3 2.5 2 1.5 1 0.5 0 Male Female

Figure 3: Composition of Graduates in Management





#### 2.3.2 Faculty of Education

There were 3 graduates from the faculty of Education. Of which, All were Female graduates. 1 belonged to Janajati (Tharu Community) and 2 Brahamin and Chetri. Out of 3 graduates, 1 graduate is employed and 2 are Unemployed.



Figure 5: Composition of Graduates of Education (Bachelor)

Source: Tracer Study Survey 2019



Figure 6: Employment Status of Graduates