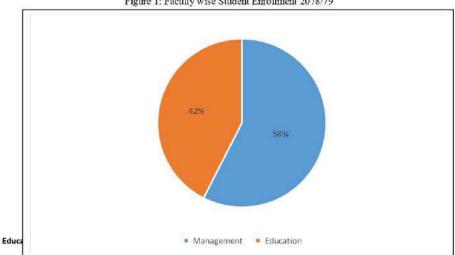

| 175  | 283   | 458   | 216  | 335   | 551    | 66   | 156   | 222   | 31   | 66    | 97    | 488   | 840   | 1328        | 36.75 | 63.25 |
| E                   | ducation Fac | ulty               | 31   | 119   | 150   | 38   | 177   | 215    | 33   | 131   | 164   | 24   | 50    | 74    | 126   | 477   | 603         | 20.90 | 79.10 |
|                     | Grand Total  | ı                  | 206  | 402   | 608   | 254  | 512   | 766    | 99   | 287   | 386   | 55   | 116   | 171   | 614   | 1317  | 1931        | 31.80 | 68.20 |

Table 1: Student Enrollment (2078/79)

#### 6.1.1 Faculty wise Student Enrollment 2078/79

The majority students represent from faculty of management. There are 58% students in the faculty of management and 42 % students in the faculty of education.



Figure 1: Faculty wise Student Enrollment 2078/79

7

## 6.1.2 Program wise Student Enrollment in 2078/79

There are altogether four programs in BMC; MBS and BBS from management faculty and M.Ed. and B.Ed. from education faculty. There is high volume of the students in BBS program which occupies 66 % of total student enrollment and B.Ed. program has secured the second place with the enrollment of 28 %. Enrollment at masters' level is not so attractive just occupying 4% in MBS and 2% in M.Ed. program out of total enrollment. BBS program seems more attractive in respect of no. of students but in masters level there is less student in MBS program since it is launched recently in the academic session 2078/79; whereas M.Ed. program has completed its first cycle.



## 6.1.3 Gender the - wise