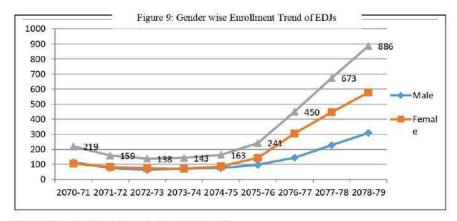

| 138   | 45.65         | 54.35  |  |
| 2073-74 | 73   | 70         | 143   | 51.05         | 48.95  |  |
| 2074-75 | 76   | 87         | 163   | 46.63         | 53.37  |  |
| 2075-76 | 98   | 143        | 241   | 40.66         | 59.34  |  |
| 2076-77 | 144  | 306        | 450   | 32.00         | 68.00  |  |
| 2077-78 | 227  | 446        | 673   | 33.73         | 66.27  |  |
| 2078-79 | 309  | 577        | 886   | 34.88         | 65.12  |  |

The enrollment of male and female from EDJs students are in growing trend and tendency. From the composition perspective; at the beginning 48.40 % female vs. 51.60 % male in the academic session: 2070/71 whereas 53.37 % female vs. 46.63 % male in 2074/75, 59.34 % female vs. 40.66 % in 2075/76 and finally 66.27 % female vs. 33.73 % male in 2078/79.



## D. Faculty wise Student Enrollment Trend

The general trend of growth in number of student stated from 2074/75. The faculty wise result of growth also follows the total trend where number of student in both faculties seemed unstabl up to 2074/75 and then after have grown gradually.

| FY      | Management | Education |  |  |
|---------|------------|-----------|--|--|
| 2070-71 | 100        | 223       |  |  |
| 2071-72 | 84         | 162       |  |  |
| 2072-73 | 100        | 116       |  |  |
| 2073-74 | 142        | 85        |  |  |
| 2074-75 | 181        | 87        |  |  |
| 2075-76 | 301        | 199       |  |  |
| 2076-77 | 590        | 393       |  |  |
| 2077-78 | 981        | 559       |  |  |
| 2078-79 | 1328       | 603       |  |  |



Program-wise number of gross studen