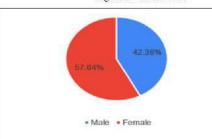

udents 97 (42.36 %) and girls students 131 (57.64 %). There were 78.60 % students from management and 21.40 % students from education faculty whereas level wise respondent ratio were; 94.30 % from bachelor level and 5.70 % from masters level.

Table 2: Composition of Respondents

| Sex  | Wise   | Level   | Wise     | Faculty V  | Programme Wise |     |       |     |      |  |
|------|--------|---------|----------|------------|----------------|-----|-------|-----|------|--|
| Male | Female | Masters | Bachelor | Management | Education      | MBS | M.Ed. | BBS | B.Ed |  |
| 97   | 132    | 13      | 216      | 180        | 49             | 10  | 3     | 170 | 46   |  |
| 22   | 29     | 22      | 9        | 229        | 7              |     | 2     | 29  |      |  |

Figure 1: Gender Wise



Figure 2: Faculty Wise



Figure 3: Level Wise



Figure 4: Programme Wise



Student Satisfaction Survey Report 2022

Table 3: Total Number of Students Participated in the Survey

| Level              | Faculty    | Program | Year/Semester |       |       |      |       |       |      |       |       | Total |       | Sex Ratio |       |       |       |           |       |
|--------------------|------------|---------|---------------|-------|-------|------|-------|-------|------|-------|-------|-------|-------|-----------|-------|-------|-------|-----------|-------|
|                    |            |         | 1st           |       |       | 2nd  |       |       | 3rd  |       |       | 4th   |       |           | Iotal |       |       | Sex Katio |       |
|                    |