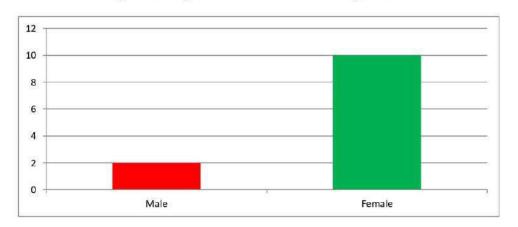

| 7             |
| Management  | 12                                         | 2    | 10     | 2   | 2     | 3        | 9              | -             | -             |
| Grand Total | 12                                         | 2    | 10     | 2   | -     | 3        | 9              | -             | 41            |

Source: Tracer Study Survey 2021

Figure 1: Faculty and Gender wise composition of graduates



Source: Tracer Study Survey 2021



Figure 2: Employment status of Graduates

Source: Tracer Study Survey 2021

## 2.3 Faculty wise Analysis of Employment Status

## 2.3.1 Faculty of Management

Of the targeted samples of 12, 12 graduates of Faculty of management were approached. Dalit 0, Janajati 2 and Brahaman - Chetri 10. Out of 12 graduates 3 are employed, 9 are unemployed.



Figure 3: Composition of Graduates in Management

Source: Tracer Study Survey 2021



Figure 4: Employment Status of Graduates of Management

Source: Tracer Study Survey 2021

## 2.3.2 Faculty of Education

There were 0 graduates from the faculty of Education. So, detail explanation is not presented.

#### 2.4 Expectations and Aspirations of Graduates

One of the objectives of this study was to find out the views of graduates regarding their study experiences at Birendra Bidhya Mandir Campus and about their employment status at present. It also tries to find out the graduates' expectation and aspirations towards the institution. The major emphasize of the graduates were on the following points:

- Learning should meet to their needs and requirements
- · There should be fix quota system f