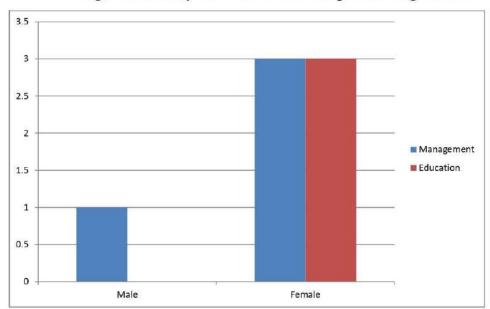

| Dalit          | Employed | Unemployed | Self Employed | Service in an organization |
|-------------|--------------------------------------------|------|--------|-----|----------------|----------|------------|---------------|----------------------------|
| Education   | 3                                          |      | 3      | 1   | -              | 1        | 2          | 1.5           |                            |
| Management  | 4                                          | 1    | 3      | 1   |                | 2        | 2          | -             | -                          |
| Grand Total | 7                                          | 1    | 6      | 2   | ( <b>7</b> .5) | 3        | 4          | <del>2</del>  | <u> </u>                   |

Source: Tracer Study Survey 2019



Figure 1: Faculty and Gender wise composition of graduates

Source: Tracer Study Survey 2019



Figure 2: Employment status of Graduates

### 2.3 Faculty wise Analysis of Employment Status

#### 2.3.1 Faculty of Management

Of the targeted samples of 4, 4 graduates of Faculty of management were approached. Dalit 0, Janajati 1 and Brahaman - Chetri 3. Out of 4 graduates 2 are employed, 2 are unemployed.

3.5 3 2.5 2 1.5 1 0.5 0 Male Female

Figure 3: Composition of Graduates in Management





#### 2.3.2 Faculty of Education

There were 3 graduates from the faculty of Education. Of which, All were Female graduates. 1 belonged to Janajati (Tharu Community) and 2 Brahamin and Chetri. Out of 3 graduates, 1 graduate is employed and 2 are Unemployed.



Figure 5: Composition of Graduates of Ed