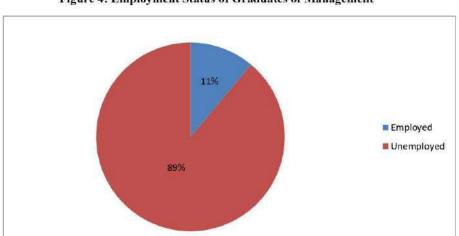

nt  | 9                                          | 5    | 4      | 2   | 1     | 1        | 8          | -             | -                          |
| Grand Total | 14                                         | 6    | 8      | 7   | 1     | 2        | 12         | 5             | - E-0                      |



Figure 1: Faculty and Gender wise composition of graduates

Source: Tracer Study Survey 2020



Figure 2: Employment status of Graduates

# 2.3 Faculty wise Analysis of Employment Status

# 2.3.1 Faculty of Management

Of the targeted samples of 9, 9 graduates of Faculty of management were approached. Dalit 1, Janajati 2 and Brahaman - Chetri 6. Out of 9 graduates 1 is employed, 8 are unemployed.



Figure 3: Composition of Graduates in Management

Source: Tracer Study Survey 2020



Figure 4: Employment Status of Graduates of Management

Source: Tracer Study Survey 2020

# 2.3.2 Faculty of Education

There were 5 graduates from the faculty of Education. Of which, 1 was male and 4 were Female graduates. 5 belonged to Janajati (Tharu Community). Out of 5 graduates, 1 graduate is employed and 4 are Unemployed.



Figure 5: Composition of Graduates of Education (Bachelor)

Source: Tracer Study Survey 2020



Figure 6: Employment Status of Graduates of Education

Source: Tracer Study Survey 2020

#### 2.4 Expectations and Aspirations of Graduates

One of the objectives of this study was to find out the views of graduates regarding their study experiences at Birendra Bidhya Mandir Campus and about their employment status at present. It also tries to find out the graduates