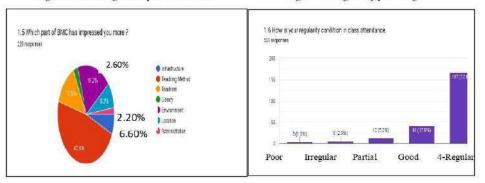

stitution; ensuring their satisfaction to the rest of the students via identifying of their reasons of dissatisfaction. Absolutely, dissatisfied students are just 5.7 % which is justified by the responses to the question no. 1.40 while as highly satisfied students represent 34.10 %, more satisfied 32.8 % and just satisfied 27.50 %.

Figure 7: Percentage of satisfaction

Figure 8: Satisfaction level



The major components of students' impression are teaching-learning method (47.50%), academic environment (19.20%), teachers (13.50%), location (8.30%) and infrastructure (6.60%), library (2.60%) and administration (2.20%). In nutshell, all the academic indicators are good i.e. in favor of the campus except library.

Figure 9: Percentage of Impression factor

Figure 10: Regularity percentage



Students learning attitude and tendency has been measured from the question no 1.6 where 72.90 % students attended class regularly and good attendance 17.80 % and the nominal attendance represent the 1.30 %. In totality non-regular students were 9.01 %. It means students seemed sincere towards their study since they have attended their classes regularly. The following figure shows that 55 % students purchased 3 books, 23.10 % purchased 2 books, 14 % students purchased one book and 7 % students didn't purchase any books during the study period. The most of the students monthly visited ,consulted the library that was all together 95.02 % out of which 63.8 % students visited 1-3 times, 22.30 % students visited 3-4 times, 9.20 % students visited more than 6 times and 4.8 % students didn't co