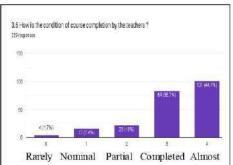

at indicated teachers are fully committed towards their duty on average. The 94.40 % respondents thought teachers were dutiful. The categorical rating on teachers' responsibilities was 54.10 % as outstanding, 25.80% as fully, 14.40% as satisfactory, 3.90 % as rarely and 1.70 % as not at all. The overall course completion condition was rated 3.14, which showed that the courses were generally completed; 90.90 % respondents accepted course was completed and just 9.10 % respondents mentioned the non-completion of the courses. The responses were divided among 44.10 % as almost completed, 36.70 % as completed, 10 % as partially completed, 7.40 % in somehow and 1.70 % in not at all.

Figure 29: Responsiveness level of teaching manpower

Figure 30: Ranking of faculty member's course completion





Survey also counted the behavioral conducts of teachers whether it was normal or not regarding disciplines and responsibilities. The average rating on the conducts of teachers was measured 3.30 it meant, normally teachers' conduct was very good. The coverage was 94.70 % respondents felt warm and friendly conduct of teachers. It was classified in different categorical responses representing 54.10 % almost good, 27.90 % very good, 12.70 % satisfactory, 4.40 % not well and 0.90 % poor. The students responded about the availability of books in the library and it ranked 2.27 on average or average level of books' availability and 89.50 % responded books were generally available and rating wise response was 31.90 % as sufficient, 25.80 % as adequate, 31.90 % as satisfactory, 7% as nominal and 3