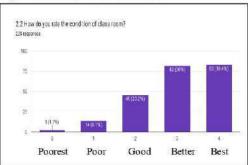

#### 7.2.2 Infrastructural Adequacy and Quality

The availability of furniture in the class room is better that ranked in an average 3.02. Categorically, best 41.50 %, better 31.04 %, good 17 %, poor 7.40 % and poorest 2.60 % while, good-best condition responded 89.54 %. This is satisfactory level regarding class room furniture. Likewise, regarding the condition of classes are ranked 2.99 nearing to 3.0, means the condition of class rooms are better. According to the responses, 36.40 % ranked as best, 36 % as better, 20.20 % as good, 6.10 % as poor and 1.30 % as poorest condition of class rooms. The cumulative ranking showed that 92.60 % respondents ranked good to best and 7.40 % ranked poor to poorest.

Figure 16: Adequacy rank of furniture



Figure 17: Ranking of class room condition



The waiting and seating places for students at the time of off-class ranked inadequacy and not as expected. However, the range based ranking showed 2.52 level; is not so good. The 34.90 % ranked best, 28.80 % better, 18.30 % good, 14 % poor and 3.90 % poorest arrangement of waiting and resting places with in the campus premises. But the indicators were good that showed 82.10 % appreciated it.

Figure 18: Ranking arrangement of waiting place



Figure 19: Quality of drinking water



The respondent students expressed their evaluation regarding availability and condition of the toilet as below in the question no 2.5. In this segment 32.30 % have felt the best, 23.10 % better, 21 % good, 17.50 % poor and 6.10 % felt poorest. Likewise, 42.20 % respondents considered as the best, 33.60% as be