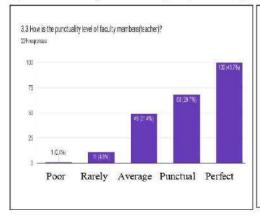

and commitment level of the faculty members towards their duty as well as quality education in terms of punctuality. The 3.11 level of punctuality is better and 94.80 % respondents found punctual faculty members and 5.20 % respondents indicated about the poor punctuality faculty members. Level wise 43.70 % as perfect, 29.70% as punctual, 21.40 % as average, 4.80 % rarely and 0.40 % as the poorest. The preparation level of faculty members for classes ranked 3.18 on average that referred the better preparation. The range of respondents 93.90% ranked as good preparation level. Out of which 46.70% as best, 31% as good, 16.20% as satisfactory, 5.70 % low and 0.40 % under poor category.

Figure 27: Punctuality level of teaching manpower Figure 28: Ranking of faculty member's class preparation





Regarding accountability of the teachers towards their duty; it ranked 3.27 that indicated teachers are fully committed towards their duty on average. The 94.40 % respondents thought teachers were dutiful. The categorical rating on teachers' responsibilities was 54.10 % as outstanding, 25.80% as fully, 14.40% as satisfactory, 3.90 % as rarely and 1.70 % as not at all. The overall course completion condition was rated 3.14, which showed that the courses were generally completed; 90.90 % respondents accepted course was completed and just 9.10 % respondents mentioned the non-completion of the courses. The responses were divided among 44.10 % as almost completed, 36.70 % as completed, 10 % as partially completed, 7.40 % in somehow and 1.70 % in not at all.

Figure 29: Responsiveness level