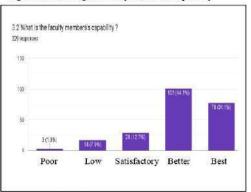

ironment, activities and arrangement are tried to evaluate from the students' point of view. At first, the manpower's availability has been assessed where it is satisfactory condition because it ranked 3.02 on average and 93.90 % respondents said.

Adequacy is categorized 34.10 % as the sufficient, 40.60 % as complete, 19.20 % as average, 5.70 % as partial and 0.40 as inadequate. The capability of faculty members was measured through question no. 3.2 and it ranked 3.02 on average that meant better condition and 90.80 % responded as capable. The category wise responses were leveled as 34.10 % as the best, 44.10 % as good, 12.70 % as satisfactory, 7.90 % low capacity and 1.30 % as the poor.

Figure 25: Adequacy level of teaching manpower



Figure 26: Ranking of faculty member's capability



The question no 3.3 indicates the sincerity and commitment level of the faculty members towards their duty as well as quality education in terms of punctuality. The 3.11 level of punctuality is better and 94.80 % respondents found punctual faculty members and 5.20 % respondents indicated about the poor punctuality faculty members. Level wise 43.70 % as perfect, 29.70% as punctual, 21.40 % as average, 4.80 % rarely and 0.40 % as the poorest. The preparation level of faculty members for classes ranked 3.18 on average that referred the better preparation. The range of respondents 93.90% ranked as good preparation level. Out of which 46.70% as best, 31% as good, 16.20% as satisfactory, 5.70 % low and 0.40 % under poor category.

Figure 27: Punctuality level of teaching manpower Figure 28: Ra