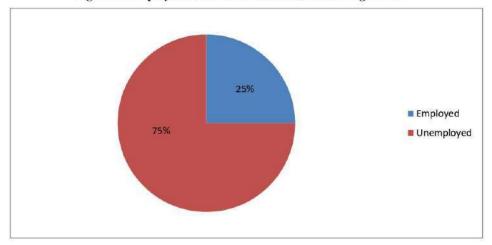

10     | 2   | 2     | 3        | 9              | -             | -             |
| Grand Total | 12                                         | 2    | 10     | 2   | -     | 3        | 9              | -             | 41            |

Source: Tracer Study Survey 2021

Figure 1: Faculty and Gender wise composition of graduates



Source: Tracer Study Survey 2021



Figure 2: Employment status of Graduates

Source: Tracer Study Survey 2021

## 2.3 Faculty wise Analysis of Employment Status

## 2.3.1 Faculty of Management

Of the targeted samples of 12, 12 graduates of Faculty of management were approached. Dalit 0, Janajati 2 and Brahaman - Chetri 10. Out of 12 graduates 3 are employed, 9 are unemployed.



Figure 3: Composition of Graduates in Management

Source: Tracer Study Survey 2021



Figure 4: Employment Status of Graduates of Management

Source: Tracer Study Survey 2021

## 2.3.2 Faculty of Education

There were 0 graduates from the faculty of Education. So, detail explanation is not presented.

#### 2.4 Expectations and Aspirations of Graduates

One of the objectives of this study was to find out the views of graduates regarding their study experiences at Birendra Bidhya Mandir Campus and about their employment status at present. It also tries to find out the graduates' expectation and aspirations towards the institution. The major emphasize of the graduates were on the following points:

- Learning should meet to their needs and requirements
- · There should be fix quota system for the enrollment
- · Teacher should be accountable towards the students
- There shoul