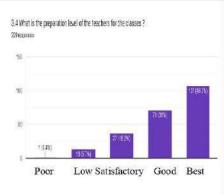

nd commitment level of the faculty members towards their duty as well as quality education in terms of punctuality. The 3.11 level of punctuality is better and 94.80 % respondents found punctual faculty members and 5.20 % respondents indicated about the poor punctuality faculty members. Level wise 43.70 % as perfect, 29.70% as punctual, 21.40 % as average, 4.80 % rarely and 0.40 % as the poorest. The preparation level of faculty members for classes ranked 3.18 on average that referred the better preparation. The range of respondents 93.90% ranked as good preparation level. Out of which 46.70% as best, 31% as good, 16.20% as satisfactory, 5.70 % low and 0.40 % under poor category.

Figure 27: Punctuality level of teaching manpower Figure 28: Ranking of faculty member's class preparation





Regarding accountability of the teachers towards their duty; it ranked 3.27 that indicated teachers are fully committed towards their duty on average. The 94.40 % respondents thought teachers were dutiful. The categorical rating on teachers' responsibilities was 54.10 % as outstanding, 25.80% as fully, 14.40% as satisfactory, 3.90 % as rarely and 1.70 % as not at all. The overall course completion condition was rated 3.14, which showed that the courses were generally completed; 90.90 % respondents accepted course was completed and just 9.10 % respondents mentioned the non-completion of the courses. The responses were divided among 44.10 % as almost completed, 36.70 % as completed, 10 % as partially completed, 7.40 % in somehow and 1.70 % in not at all.

Figure 29: Responsiveness level of