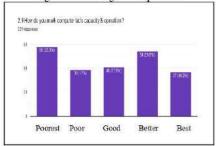

tion and 29.30% respondents marked as poor or not suitable. The cleanliness in campus premises has been evaluated by the students on question no. 2.8. Regarding this issue, 28.80 % respondents stated as best, 29.30 % better, 18.30 % good, 13.10 % poor and 0.40 % poorest condition. Average ranking level was 2.83, near about better condition and 86.50% took it as acceptable condition.

Figure 22: Quality of Canteen



Figure 23: Level of cleanliness



The respondents expressed weak condition regarding capacity and operational condition of computer lab. It ranked 1.88 on average and 42.30 % placed it as not well, 16.20 % respondents marked as best, 23.60 %, 17.90 % as better and 17 % stated as good condition of the lab capacity and its operational level.

Figure 24: Ranking of Computer Lab



Student Satisfaction Survey Report 2022

8

#### 7.2.3 Teaching Learning Environment and Quality.

In this section, learning environment, activities and arrangement are tried to evaluate from the students' point of view. At first, the manpower's availability has been assessed where it is satisfactory condition because it ranked 3.02 on average and 93.90 % respondents said.

Adequacy is categorized 34.10 % as the sufficient, 40.60 % as complete, 19.20 % as average, 5.70 % as partial and 0.40 as inadequate. The capability of faculty members was measured through question no. 3.2 and it ranked 3.02 on average that meant better condition and 90.80 % responded as capable. The category wise responses were leveled as 34.10 % as the best, 44.10 % as good, 12.70 % as satisfactory, 7.90 % low capac