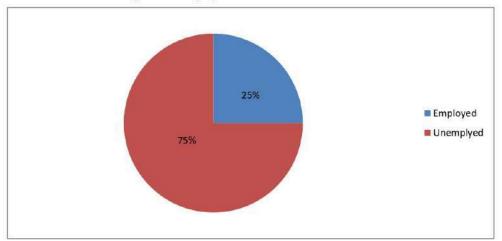

it | Employed | Unemployed     | Self Employed | Service in an |
|-------------|--------------------------------------------|------|--------|-----|-------|----------|----------------|---------------|---------------|
| Education   | 9<br>₹8                                    | 55   | 180    | -   | -     | 5.75     | ( <del>-</del> | 3-33          | 7             |
| Management  | 12                                         | 2    | 10     | 2   | 2     | 3        | 9              | -             | -             |
| Grand Total | 12                                         | 2    | 10     | 2   | -     | 3        | 9              | -             | 41            |

Source: Tracer Study Survey 2021

Figure 1: Faculty and Gender wise composition of graduates



Source: Tracer Study Survey 2021



Figure 2: Employment status of Graduates

Source: Tracer Study Survey 2021

## 2.3 Faculty wise Analysis of Employment Status

## 2.3.1 Faculty of Management

Of the targeted samples of 12, 12 graduates of Faculty of management were approached. Dalit 0, Janajati 2 and Brahaman - Chetri 10. Out of 12 graduates 3 are employed, 9 are unemployed.



Figure 3: Composition of Graduates in Management

Source: Tracer Study Survey 2021



Figure 4: Employment Status of Graduates of Management

Source: Tracer Study Survey 2021

## 2.3.2 Faculty of Education

There were 0 graduates from the faculty of Education. So, detail explanation is not presented.

#### 2.4 Expectations and Aspirations of Graduates

One of the objectives of this study was to find out the views of graduates regarding their stud