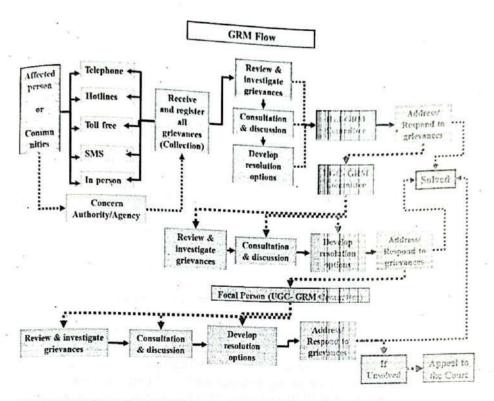

n to handle the grievances. The existing GRM of UGC consists of seven members, which is fully responsible to handle all the environmental/social issues relating to the program activities.

As component of P for R, the program will strengthen the GRM system to ensure systematic handling of any grievance received. A guideline will be drafted for grievance redress system with clearly defined roles and responsibilities (Grievance Redress Committee) and timelines, which will be adhered to under the TA component. Information on GRM will be widely circulated regarding registration of complaints/grievances. The registration will be through different channels such as text message-based, web and phone-based platforms with coordination to the mapping service provider. The program will

Page 8 of 14



#### SUPPORTING DOCUMENTS

The following documents will work as reference materials for the implementation of LMP.

- 1. UGC Act, 2050
- 2. Labor Act, 2017
- 3. The Constitution of Nepal, 2015
- Guidelines for Environmental and Social Risk Management for Responding to COVID-19 Activities
- Environmental and Social Management Screening Format (developed by UGC for HERP)
- 6. The Environment Protection Act, 2019 (2076)
- 7. The Environment Protection Rules, 2020 (2077)
- 8. Directives for Alternative Mode of Learning for Higher Education, 2020
- Quality Assurance and Accreditation for Higher Educational Institutions in Nepal: A Brief Guideline
- 10. Research Development and Innovation Programs Implementation Guidelines, 2021

Page 10 of 14

## (Relating to Recommendation No 8 of Criteria 5