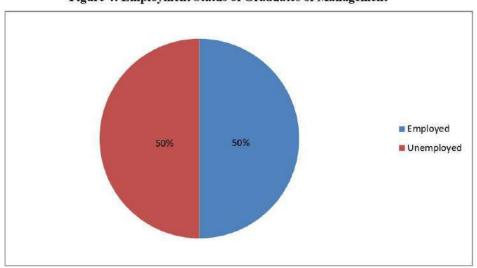

# Assessment of Current Human Resource(CHR) Situation: ii.

Birendra Bidhya Mandir is a community campus that can't afford the salary and benefits of all the required faculties and staff as full timer from the fiscal point of view. The consequence is that we are recruiting at least fifty percent faculties as full timer and remaining fifty percent faculties are hired as part time till the time of financial sustainability of the campus. As the financial status of the campus will be improved, priority will be given to the part time faculties in the recruitment, selection and placement process as full-timer for their professional as well as career development opportunity. Recently, there are 25 teaching and 7 non-teaching staff. Out of the total 25 teaching faculties; 13 are full-time and 12 are part time faculties. All the non-teaching staff have been working in the campus as full time personnel. As the strength of student is increasing rapidly, the existing manpower will not be adequate in terms of quality and quantity both. Following is the details of current human resources of the campus.