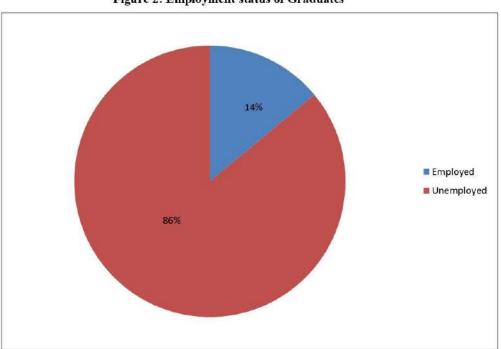

ed | Unemployed | Self Employed | Service in an organization |
|-------------|--------------------------------------------|------|--------|-----|-------|----------|------------|---------------|----------------------------|
| Education   | 5                                          | 1    | 4      | 5   |       | 1        | 4          | -             | -                          |
| Management  | 9                                          | 5    | 4      | 2   | 1     | 1        | 8          | -             | -                          |
| Grand Total | 14                                         | 6    | 8      | 7   | 1     | 2        | 12         | 5             | - E-0                      |



Figure 1: Faculty and Gender wise composition of graduates

Source: Tracer Study Survey 2020



Figure 2: Employment status of Graduates

# 2.3 Faculty wise Analysis of Employment Status

# 2.3.1 Faculty of Management

Of the targeted samples of 9, 9 graduates of Faculty of management were approached. Dalit 1, Janajati 2 and Brahaman - Chetri 6. Out of 9 graduates 1 is employed, 8 are unemployed.



Figure 3: Composition of Graduates in Management

Source: Tracer Study Survey 2020



Figure 4: Employment Status of Graduates of Management

Source: Tracer Study Survey 2020

# 2.3.2 Faculty of Education

There were 5 graduates from the faculty of Education. Of which, 1 was male and 4 were Female graduates. 5 belonged to Janajati (Tharu Community). Out of 5 graduates, 1 graduate is employed and 4 are Unemployed.



Figure 5: Composition of Graduates of Education (Bachelor)

Source: Tra