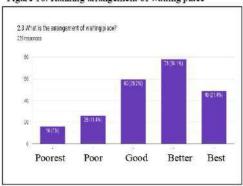

better. According to the responses, 36.40 % ranked as best, 36 % as better, 20.20 % as good, 6.10 % as poor and 1.30 % as poorest condition of class rooms. The cumulative ranking showed that 92.60 % respondents ranked good to best and 7.40 % ranked poor to poorest.

Figure 16: Adequacy rank of furniture



Figure 17: Ranking of class room condition



The waiting and seating places for students at the time of off-class ranked inadequacy and not as expected. However, the range based ranking showed 2.52 level; is not so good. The 34.90 % ranked best, 28.80 % better, 18.30 % good, 14 % poor and 3.90 % poorest arrangement of waiting and resting places with in the campus premises. But the indicators were good that showed 82.10 % appreciated it.

Figure 18: Ranking arrangement of waiting place



Figure 19: Quality of drinking water



The respondent students expressed their evaluation regarding availability and condition of the toilet as below in the question no 2.5. In this segment 32.30 % have felt the best, 23.10 % better, 21 % good, 17.50 % poor and 6.10 % felt poorest. Likewise, 42.20 % respondents considered as the best, 33.60% as better, 17.50 % as good, 7 % as poor and 1.40 % as the poorest about the greenery and gardening of the campus. It ranked 3.03 with better condition on average; overall 91.80 % responded better condition of greenery and gardening.

Figure 20: Ranking of toilet



Figure 21: Condition of gardening



The canteen facility and services were measured weak by the respondents where 21.40 %, respondents observed as best, 26.20 % as better, 23.10 % as goo