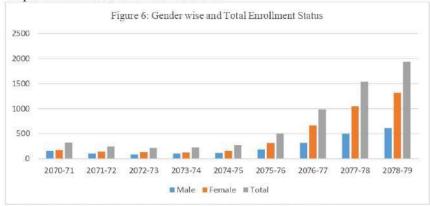

en after, it started to increase gradually to 277, 500 and 1931 in the

| Fiscal Year | Male | Female | Total |
|-------------|------|--------|-------|
| 2070-71     | 154  | 169    | 323   |
| 2071-72     | 102  | 144    | 246   |
| 2072-73     | 85   | 131    | 216   |
| 2073-74     | 102  | 125    | 227   |
| 2074-75     | 114  | 154    | 268   |
| 2075-76     | 187  | 313    | 500   |
| 2076-77     | 317  | 666    | 983   |
| 2077-78     | 496  | 1044   | 1540  |
| 2078-79     | 614  | 1317   | 1931  |

academic session; 2074/75/, 2075/76 and 2078/79, respectively. The trend and tendency of growth of students remained same; in totality as well as in gender wise. There is the graphical presentation to depict the status of students' number.

Graphical Presentation of Student Enrollment



#### A. Total Student Enrollment and Gender-wise Enrollment Trend

The student enrollment trend is a little bit upward till 2074/75 and then after it took a real and remarkable growth and still is continued. The simultaneous tendency of growth in male and female as well as in total which is presented below.



Education Management Information Sys

11

#### **B.** Caste wise Enrollment Statistics

Caste wise enrollment trend seems increment in every caste and composition of enrollment represents the local demographic structure wise enrollment. The highest enrollment of Tharu student, second Kshetri, third position of Brahman then Dalit in fourth and Magar students enrollment status in fifth order and accordingly Thakuri, Newar, Muslim and Rai Limbu have nominal count of enrollment.

| Tab