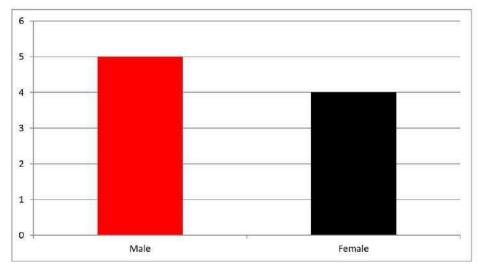

| 1        | 4          | -             | -                          |
| Management  | 9                                          | 5    | 4      | 2   | 1     | 1        | 8          | -             | -                          |
| Grand Total | 14                                         | 6    | 8      | 7   | 1     | 2        | 12         | 5             | - E-0                      |



Figure 1: Faculty and Gender wise composition of graduates

Source: Tracer Study Survey 2020



Figure 2: Employment status of Graduates

# 2.3 Faculty wise Analysis of Employment Status

# 2.3.1 Faculty of Management

Of the targeted samples of 9, 9 graduates of Faculty of management were approached. Dalit 1, Janajati 2 and Brahaman - Chetri 6. Out of 9 graduates 1 is employed, 8 are unemployed.



Figure 3: Composition of Graduates in Management

Source: Tracer Study Survey 2020



Figure 4: Employment Status of Graduates of Management

Source: Tracer Study Survey 2020

# 2.3.2 Faculty of Education

There were 5 graduates from the faculty of Education. Of which, 1 was male and 4 were Female graduates. 5 belonged to Janajati (Tharu Community). Out of 5 graduates, 1 graduate is employed and 4 are Unemployed.



Figure 5: Composition of Graduates of Education (Bachelor)

Source: Tracer Study Survey 2020



Figure 6: Employment Status of Graduates of Education

Source: Tracer Study Survey 2020

#### 2.4 Expectations and Aspirations of Graduates

One of the objectives of this study was to find out the views of graduates regarding their study experiences at Birendra Bidhya Mandir Campus