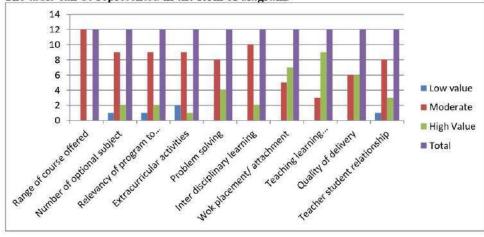

| Inter disciplinary learning                       | -            | 10       | 2             | 12    |
| 7.      | Wok placement/ attachment                         | =            | 5        | 7             | 12    |
| 8.      | Teaching learning environment                     | -            | 3        | 9             | 12    |
| 9.      | Quality of delivery                               | -            | 6        | 6             | 12    |

| 10. | Teacher student relationship                 | 1 | 8  | 3  | 12 |
|-----|----------------------------------------------|---|----|----|----|
| 12. | Library/lab                                  |   | 2  | 10 | 12 |
| 12. | Other strengths/ weaknesses (please specify) | 1 | 10 | 1  | 12 |

The table can be represented in the form of diagram.



## 2.8 Refectory (Canteen)

The campus canteen is spacious enough with hygienic environment to serve quality snacks and food for students and staff members as per season.

## Details:

Length: 24 ft. Breadth: 12 ft. Veranda: 12 ft.

#### Furniture:

Table: 3 Chair: 4 Desk: 3 Bench: 3

## Water facility:

24 hours running water facility. 2 Aqua filters for pure (hot and cold) drinking water for required number of students.

#### **Urinal:**

The campus has significant numbers of toilets separate for both gents and ladies, for students as well as staff members.

## Toilets (Gents):

No. of toilets: 2

Area in square feet: 22038

Length: 19 feet Breadth: 9 feet

## Toilets (Ladies):

No. of toilets: 2

Length: 19 feet

Area in square feet: 23810

Breadth: 9 feet

Toilets (Staff):

No. of to