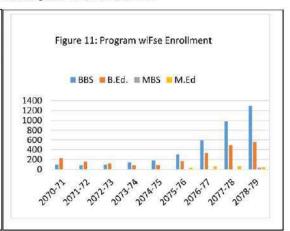

|  |  |
| 2077-78 | 981        | 559       |  |  |
| 2078-79 | 1328       | 603       |  |  |



Program-wise number of gross students' enrollment is simultaneously following the trend of total, gender based and faculty wise shows its natural phenomenon as follows.

|         | Enro | llment T | rend |      |
|---------|------|----------|------|------|
| FY      | BBS  | B.Ed.    | MBS  | M.Ed |
| 2070-71 | 100  | 223      | 0    | 0    |
| 2071-72 | 116  | 115      | 0    | 0    |
| 2072-73 | 100  | 116      | 0    | 0    |
| 2073-74 | 142  | 88       | 0    | 0    |
| 2074-75 | 181  | 96       | 0    | 0    |
| 2075-76 | 301  | 169      | 0    | 31   |
| 2076-77 | 590  | 341      | 0    | 58   |
| 2077-78 | 981  | 491      | 56   | 68   |
| 2078-79 | 1292 | 555      | 36   | 48   |



## E. Gender-wise Enrollment in Different Programs

The gender wise enrollment pattern is different in different programs in the different time periods. At the inception of base year: 2070/71 female enrollment was higher than male in B.Ed. program (136 & 87) while as in BBS program number of male student is more than female (67 & 63). The female dominance was continued during long period in B.Ed. program but majority of male students was remained up 2073/74. There is the increment in female students with majority together with the increment in total student enrollment since 2074//75 in BBS program with female 99 and male students 82 and 813 female vs. 487 male in 2078/79 almost the double than male students. However, in masters programs, there is up and down trend of enrollment from gend