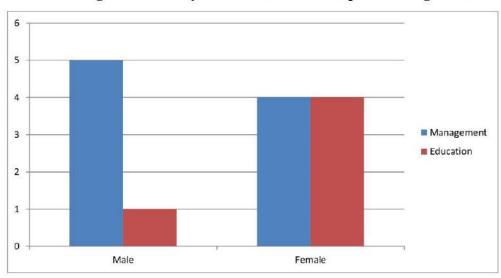

Faculty     | Total Number of<br>Graduates<br>Approached | Male | Female | EDJ | Dalit | Employed | Unemployed | Self Employed | Service in an organization |
|-------------|--------------------------------------------|------|--------|-----|-------|----------|------------|---------------|----------------------------|
| Education   | 5                                          | 1    | 4      | 5   |       | 1        | 4          | -             | -                          |
| Management  | 9                                          | 5    | 4      | 2   | 1     | 1        | 8          | -             | -                          |
| Grand Total | 14                                         | 6    | 8      | 7   | 1     | 2        | 12         | 5             | - E-0                      |



Figure 1: Faculty and Gender wise composition of graduates

Source: Tracer Study Survey 2020



Figure 2: Employment status of Graduates

# 2.3 Faculty wise Analysis of Employment Status

# 2.3.1 Faculty of Management

Of the targeted samples of 9, 9 graduates of Faculty of management were approached. Dalit 1, Janajati 2 and Brahaman - Chetri 6. Out of 9 graduates 1 is employed, 8 are unemployed.



Figure 3: Composition of Graduates in Management

Source: Tracer Study Survey 2020



Figure 4: Employment Status of Graduates of Management

Source: Tracer Study Survey 2020

# 2.3.2 Faculty of Education

There were 5 graduates from the faculty of Education. Of which, 1 was male and 4 were Female graduates. 5 belonged to Janajati (Tharu Community). Out of 5 graduates, 1 graduate is employed