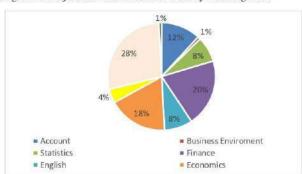

d rating wise response was 31.90 % as sufficient, 25.80 % as adequate, 31.90 % as satisfactory, 7% as nominal and 3.50 % as inadequate.

Figure 31: Level of behavioral conduct of teacher

Figure 32: Ranking the availability of books in library





The subject wise dissatisfaction regarding the performance of subject teachers was also asked to the respondents. The 180 respondents from faculty of management and 28 respondents

Student Satisfaction Survey Report 2022

expressed their dissatisfaction in different subjects. The highest dissatisfaction was on Principle of Management representing 28 %, Finance 20 %, Economics 18 %, Accounting 12 %, English and Statistics 8%, Organizational Behavior and Human Resource Management 4 %, Business Research and Business Environment 1 %, respectively.



Figure 33: Subject wise Dissatisfaction in Faculty of Management

Likewise, under education faculty, the highest dissatisfaction was on Nepali representing 43 % respondents, Population and Health 25 %, and English with 7 % respondents.



The multiple dissatisfaction responses concerned to major issues of the campus reflecting the following scenarios. Out of the 229 respondents 25.80 % were unsatisfied by the library & books, 24.50 % were not satisfied from adaptation of technology, 31.40 % respondents' dissatisfaction was about canteen, 14 % about services delivery system and facilities, 12.20 % about academic environment, 12.20 % respondents' about teaching methodology, 7.40 % over administration and management, 11.40 % about faculty members, 17.90 % about class rooms. The respondents'