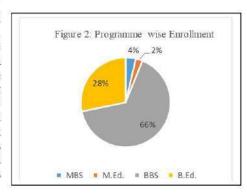

n the faculty of education.



Figure 1: Faculty wise Student Enrollment 2078/79

7

## 6.1.2 Program wise Student Enrollment in 2078/79

There are altogether four programs in BMC; MBS and BBS from management faculty and M.Ed. and B.Ed. from education faculty. There is high volume of the students in BBS program which occupies 66 % of total student enrollment and B.Ed. program has secured the second place with the enrollment of 28 %. Enrollment at masters' level is not so attractive just occupying 4% in MBS and 2% in M.Ed. program out of total enrollment. BBS program seems more attractive in respect of no. of students but in masters level there is less student in MBS program since it is launched recently in the academic session 2078/79; whereas M.Ed. program has completed its first cycle.



## 6.1.3 Gender the - wise Student Enrollment in 2078/79

There is vital dominance of female students over male students. It's a latest trend that the majority number of students is female because there is the same pattern in every level, faculty and program of this campus. The share of the female students is 68 % with their counterpart male represent rest of 32% of total enrollment.

#### 6.1.4 Caste-wise Student Enrollment

The caste-wise composition of the students enrolled in FY 2078/79 has been presented below. According to the data the Tharu students have a majority with 35%, then Kshetri with 34 %, the Brahman 19 % whereas the the Dalit



students represent rest of 10%. The data expresses that people that belong to educationally disadvantaged Janajatis group are well sensitized a