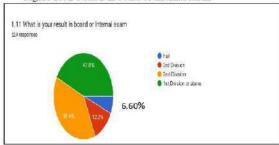

as 5.60 % students do not use the books from library.

Figure 13: Percentage of books taken from library

Figure 14: Percentage of internal exam attendees



Sincerity of the students towards their study and educational activity is assessed; measuring the attendance of students in the internal exam. It seemed that 83.40 % students mentioned their full attendance, 1.30 % have partial attendance in the internal exam and 15.30 % students have not attended in the internal exam. The level of participants in the internal exam is good according to the survey result; but the actual attendance of the students in the internal exam is measured 8-21 %. Thus, it is due to the biasness of respondents towards their responses regarding inferiority complex.

Figure 15: Division in board or internal exam



Academic performance of student in terms of result is represented in the question no 1.11. The 42.80 % respondents have responded as first division, 38.40 % second division, 12.20 % third division and 6.60 % fail in the internal examination.

#### 7.2.2 Infrastructural Adequacy and Quality

The availability of furniture in the class room is better that ranked in an average 3.02. Categorically, best 41.50 %, better 31.04 %, good 17 %, poor 7.40 % and poorest 2.60 % while, good-best condition responded 89.54 %. This is satisfactory level regarding class room furniture. Likewise, regarding the condition of classes are ranked 2.99 nearing to 3.0, means the condition of class rooms are better. According to the responses, 36.40 % ranked as best, 36 % as better, 20.20 % as good, 6.10 % as poor