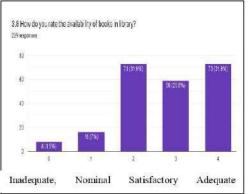

he average rating on the conducts of teachers was measured 3.30 it meant, normally teachers' conduct was very good. The coverage was 94.70 % respondents felt warm and friendly conduct of teachers. It was classified in different categorical responses representing 54.10 % almost good, 27.90 % very good, 12.70 % satisfactory, 4.40 % not well and 0.90 % poor. The students responded about the availability of books in the library and it ranked 2.27 on average or average level of books' availability and 89.50 % responded books were generally available and rating wise response was 31.90 % as sufficient, 25.80 % as adequate, 31.90 % as satisfactory, 7% as nominal and 3.50 % as inadequate.

Figure 31: Level of behavioral conduct of teacher

Figure 32: Ranking the availability of books in library





The subject wise dissatisfaction regarding the performance of subject teachers was also asked to the respondents. The 180 respondents from faculty of management and 28 respondents

Student Satisfaction Survey Report 2022

expressed their dissatisfaction in different subjects. The highest dissatisfaction was on Principle of Management representing 28 %, Finance 20 %, Economics 18 %, Accounting 12 %, English and Statistics 8%, Organizational Behavior and Human Resource Management 4 %, Business Research and Business Environment 1 %, respectively.



Figure 33: Subject wise Dissatisfaction in Faculty of Management

Likewise, under education faculty, the highest dissatisfaction was on Nepali representing 43 % respondents, Population and Health 25 %, and English with 7 % respondents.



The mu