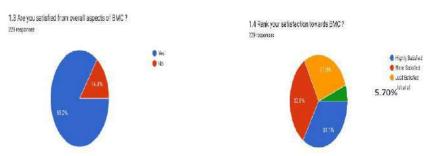

nior students. The data showed that BMC is most preferred institution by the major role players. But it also indicated that ex-students have played minor role in the selection of the campus.

In totality, almost students are satisfied from our service delivery system, facilities performance covering 85.20 % respondents and just 14.80 % students are not satisfied. It's a big challenge for the institution; ensuring their satisfaction to the rest of the students via identifying of their reasons of dissatisfaction. Absolutely, dissatisfied students are just 5.7 % which is justified by the responses to the question no. 1.40 while as highly satisfied students represent 34.10 %, more satisfied 32.8 % and just satisfied 27.50 %.

Figure 7: Percentage of satisfaction

Figure 8: Satisfaction level



The major components of students' impression are teaching-learning method (47.50%), academic environment (19.20%), teachers (13.50%), location (8.30%) and infrastructure (6.60%), library (2.60%) and administration (2.20%). In nutshell, all the academic indicators are good i.e. in favor of the campus except library.

Figure 9: Percentage of Impression factor

Figure 10: Regularity percentage



Students learning attitude and tendency has been measured from the question no 1.6 where 72.90 % students attended class regularly and good attendance 17.80 % and the nominal attendance represent the 1.30 %. In totality non-regular students were 9.01 %. It means students seemed sincere towards their study since they have attended their classes regularly. The following figure shows that 55 % student