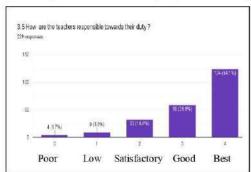

that indicated teachers are fully committed towards their duty on average. The 94.40 % respondents thought teachers were dutiful. The categorical rating on teachers' responsibilities was 54.10 % as outstanding, 25.80% as fully, 14.40% as satisfactory, 3.90 % as rarely and 1.70 % as not at all. The overall course completion condition was rated 3.14, which showed that the courses were generally completed; 90.90 % respondents accepted course was completed and just 9.10 % respondents mentioned the non-completion of the courses. The responses were divided among 44.10 % as almost completed, 36.70 % as completed, 10 % as partially completed, 7.40 % in somehow and 1.70 % in not at all.

Figure 29: Responsiveness level of teaching manpower

Figure 30: Ranking of faculty member's course completion





Survey also counted the behavioral conducts of teachers whether it was normal or not regarding disciplines and responsibilities. The average rating on the conducts of teachers was measured 3.30 it meant, normally teachers' conduct was very good. The coverage was 94.70 % respondents felt warm and friendly conduct of teachers. It was classified in different categorical responses representing 54.10 % almost good, 27.90 % very good, 12.70 % satisfactory, 4.40 % not well and 0.90 % poor. The students responded about the availability of books in the library and it ranked 2.27 on average or average level of books' availability and 89.50 % responded books were generally available and rating wise response was 31.90 % as sufficient, 25.80 % as adequate, 31.90 % as satisfactory, 7% as nominal and